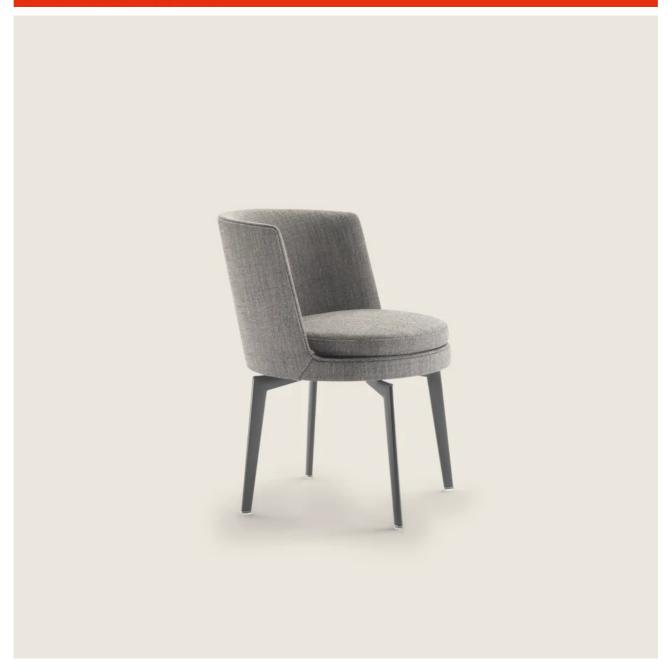

## CHAIR / DINING ARMCHAIR / ARMCHAIR / STOOL SEAT / OTTOMAN

Frame chair / dining armchair / armchair / stool seat in metal, foam polyurethane covered with protective fabric lining and rigid polyurethane

Frame ottoman in wood

Seat cushion in sterilized goose down (assopiuma certified, Gold Label) for the armchair and ottoman; in polyurethane foam and dacron for the footstool, dining chair and chair

Feet in satined, chrome, burnished, black chrome, glossy anthracite metal or canaletto walnut, canaletto walnut extra, ashwood natural, stained teak, stained ebony, stained wenge, stained walnut, stained brown. Rests on pads made of thermoplastic material

Swivel movement only for art. 14W81 /

14W83 / 14WC1 / 14WD1 **Upholstery** not removable fabric or leather covers. The possibility to use a fabric has

to be checked in advance with Flexform

DINING CHAIRS/CHAIRS