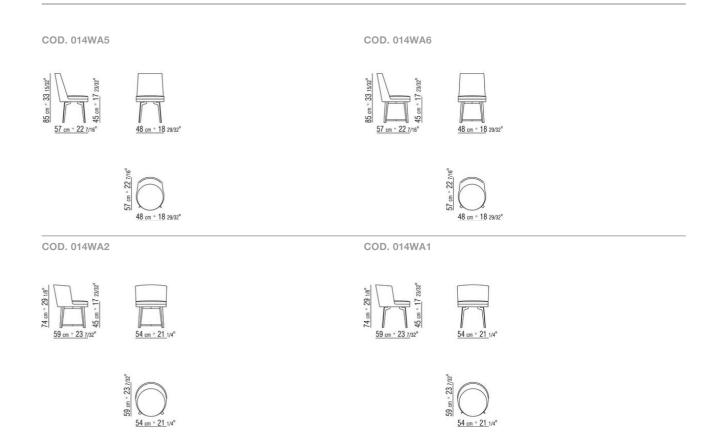

at in metal, foam polyurethane covered with protective fabric lining and rigid polyurethane

Frame ottoman in wood

Seat cushion in sterilized goose down (assopiuma certified, Gold Label) for the armchair and ottoman; in polyurethane foam and dacron for the footstool, dining chair and chair

Feet in satined, chrome, burnished, black chrome, glossy anthracite metal or canaletto walnut, canaletto walnut extra, ashwood natural, stained teak, stained ebony, stained wenge, stained walnut, stained brown. Rests on pads made of thermoplastic material

Swivel movement only for art. 14W81 /

14W83 / 14WC1 / 14WD1 **Upholstery** not removable fabric or leather covers. The possibility to use a fabric has

to be checked in advance with Flexform

DINING CHAIRS/CHAIRS

## TECHNICAL DRAWINGS | FEEL GOOD



DINING CHAIRS/CHAIRS