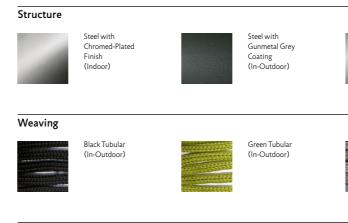

## Armchair available for indoor and outdoor.

Indoor version: frame in tubular steel with chromed finish or with epoxy powder coating gunmetal grey color or in AISI 316 Stainless Steel matt satin-finish. Seat panel in in self- supporting decorative HPL plastic laminate padded in polyurethane foam. Seat cushion in differentiated density polyurethane foam, covered with acrylic fibre layers. Backrest cushion in preformed polyurethane foam covered with acrylic fibre layers. Fabric or leather upholstery, both fully removable by zippers.

Technical Drawings

**Outdoor version:** tubular steel frame in AISI 316 Stainless Steel with matt satin- finish or AISI 316 Stainless Steel with epoxy powder coating gunmetal grey colour. Seat panel in self- supporting decorative HPL plastic laminate. Seat and backrest cushions padded with opencell structure polyurethane foam DRYFEEL S and covered with fibre for outdoor, coated with waterproof fabric protection.

Upholstery with outdoor fabrics only, fully removable by zippers. Both version woven with a hypoallergenic, recyclable, eco-friendly tubular, suitable both for indoor and outdoor, in colours in collection. Seat depth: 38cm.

Stainless Steel with Matt Satin Finish (In-Outdoor)

Greige Tubular (In-Outdoor)