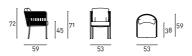

Technical Drawings

**Outdoor version:** tubular steel frame in AISI 316 Stainless Steel with matt satin- finish or AISI 316 Stainless Steel with epoxy powder coating gunmetal grey colour. Seat panel in self- supporting decorative HPL plastic laminate. Seat and backrest cushions padded with opencell structure polyurethane foam DRYFEEL S and covered with fibre for outdoor, coated with waterproof fabric protection.

Upholstery with outdoor fabrics only, fully removable by zippers. Both version woven with a hypoallergenic, recyclable, eco-friendly tubular, suitable both for indoor and outdoor, in colours in collection. Seat depth: 38cm.