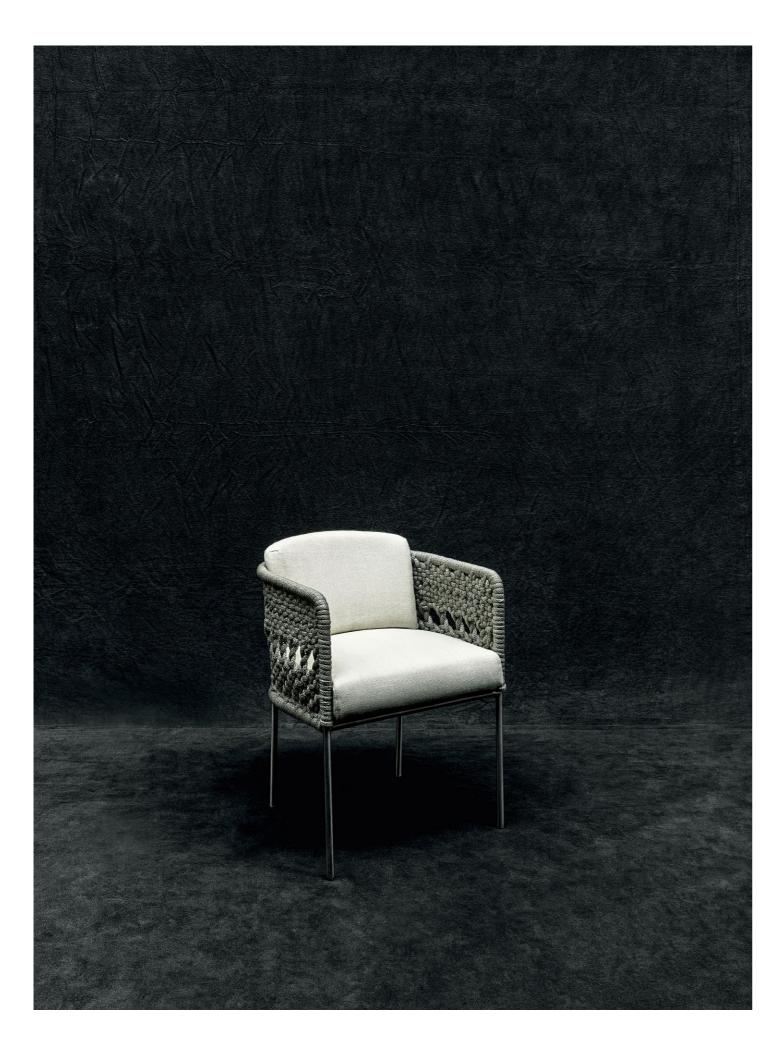

## MINI TOMBOLO (INDOOR + OUTDOOR)

## Armchair available for indoor and outdoor.

Indoor version: frame in tubular steel with chromed finish or with epoxy powder coating gunmetal grey color or in AISI 316 Stainless Steel matt satin-finish. Seat panel in in self- supporting decorative HPL plastic laminate padded in polyurethane foam. Seat cushion in differentiated density polyurethane foam, covered with acrylic fibre layers. Backrest cushion in preformed polyurethane foam covered with acrylic fibre layers. Fabric or leather upholstery, both fully removable by zippers.

Upholstery with outdoor fabrics only, fully removable by zippers. Both version woven with a hypoallergenic, recyclable, eco-friendly tubular, suitable both for indoor and outdoor, in colours in collection. Seat depth: 38cm.