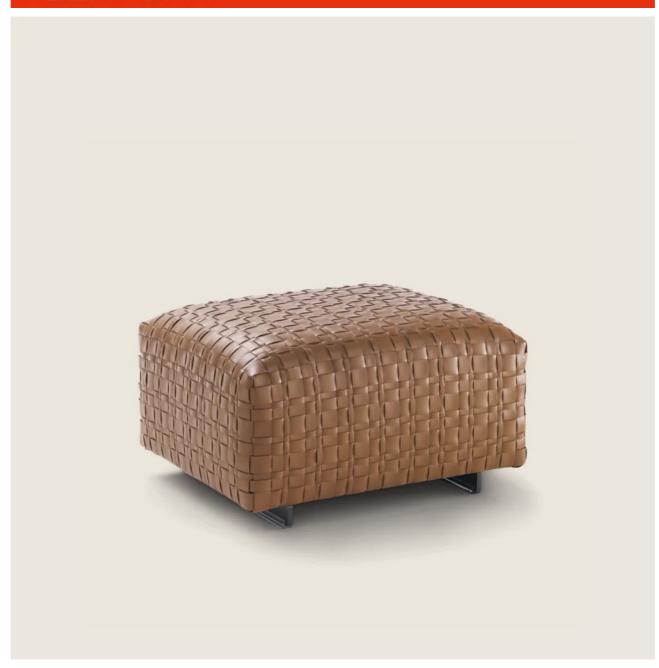

## BANGKOK | DESIGN CENTER | 2008

**Structure** in solid wood with polyurethane foam padding, covered with a protective laminated fabric

Feet in metal with satin, chrome, black chrome, burnished or glossy anthracite finish. Rests on pads made of thermoplastic material

**Upholstery** is removable in both the fabric and leather versions

Also available in a version with non-removable woven cowhide upholstery in the following colors: russian red 5008, olive 5006, black 5005, dark brown 5004, dark brown extra 5013, grey 5003, sand 5001, tobacco 5015. Also available in black suede 6005, dark brown suede 6004, olive suede 6003, sand suede 6001