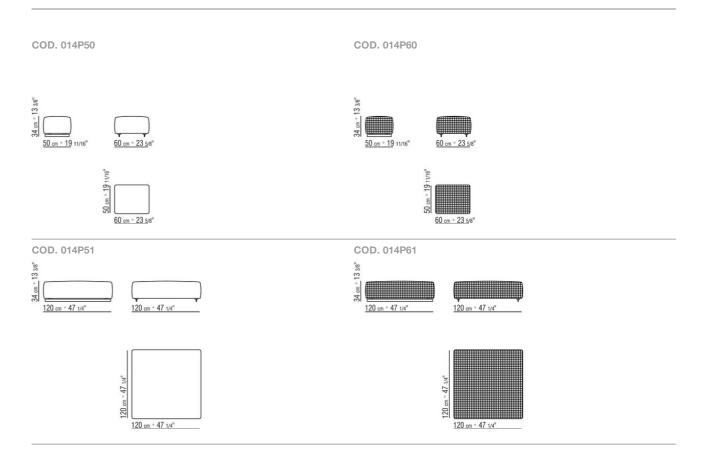

## BANGKOK DESIGN CENTER 2008 OTTOMANS

## BANGKOK | DESIGN CENTER | 2008

**Structure** in solid wood with polyurethane foam padding, covered with a protective laminated fabric

Feet in metal with satin, chrome, black chrome, burnished or glossy anthracite finish. Rests on pads made of thermoplastic material

**Upholstery** is removable in both the fabric and leather versions

Also available in a version with non-removable woven cowhide upholstery in the following colors: russian red 5008, olive 5006, black 5005, dark brown 5004, dark brown extra 5013, grey 5003, sand 5001, tobacco 5015. Also available in black suede 6005, dark brown suede 6004, olive suede 6003, sand suede 6001

OTTOMANS 2

## TECHNICAL DRAWINGS | BANGKOK



OTTOMANS