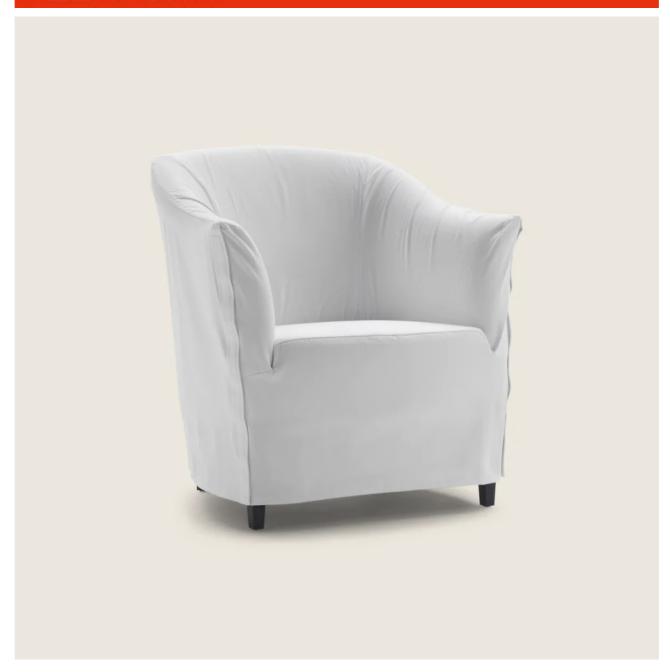

## DORALICE | ANTONIO CITTERIO PAOLO NAVA | 1980

Frame in solid wood and metal with polyurethane foam padding, covered with a protective laminated fabric

Feet in beechwood natural or stained canaletto walnut, canaletto walnut extra, stained teak, stained ebony, stained wenge, stained walnut, stained brown Backrest cushion in sterilized goose down (Assopiuma certified, gold label). The backrest cushion is optional, upon request, with upcharge

**Upholstery** is removable in both the fabric and leather versions

ARMCHAIRS 2