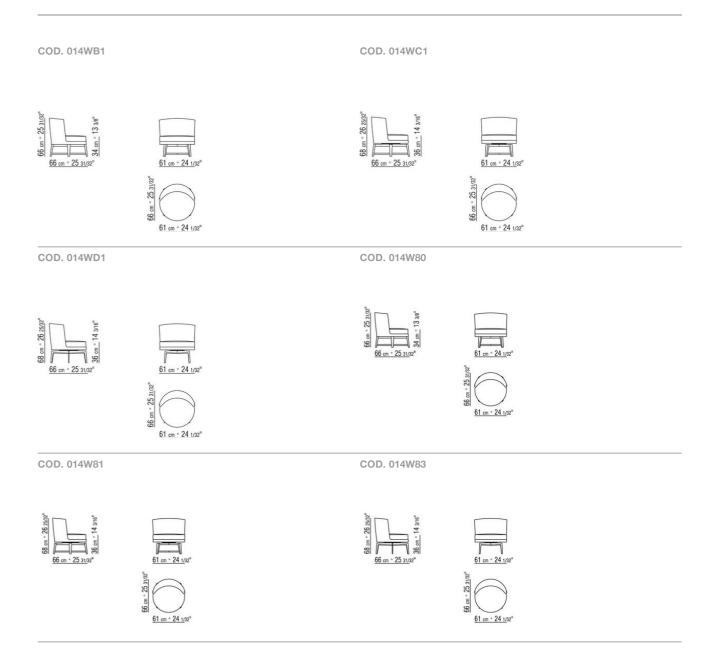

man; in polyurethane foam and dacron for the footstool, dining chair and chair Feet in satined, chrome, burnished, black chrome, glossy anthracite metal or canaletto walnut, canaletto walnut extra, ashwood natural, stained teak, stained ebony, stained wenge, stained walnut , stained brown. Rests on pads made of thermoplastic material Swivel movement only for art. 14W81 /

14W83 / 14WC1 / 14WD1

**Upholstery** not removable fabric or leather covers. The possibility to use a fabric has to be checked in advance with Flexform

Flexform reserves the right to make, at any time and without notice, improvements or modifications that it might deem appropriate to its products, whether these be of an aesthetic or technical nature or related to sizes and materials.

## TECHNICAL DRAWINGS | FEEL GOOD