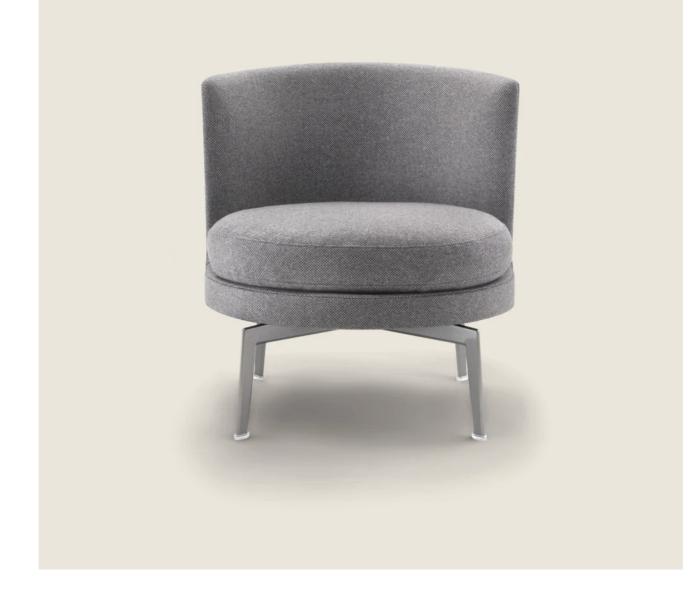

## CHAIR / DINING ARMCHAIR / ARMCHAIR / STOOL SEAT / OTTOMAN

Frame chair / dining armchair / armchair / stool seat in metal, foam polyurethane covered with protective fabric lining and rigid polyurethane

#### Frame ottoman in wood

Seat cushion in sterilized goose down (assopiuma certified, Gold Label) for the armchair and ottoman; in polyurethane foam and dacron for the footstool, dining chair and chair Feet in satined, chrome, burnished, black chrome, glossy anthracite metal or canaletto walnut, canaletto walnut extra, ashwood natural, stained teak, stained ebony, stained wenge, stained walnut , stained brown. Rests on pads made of thermoplastic material Swivel movement only for art. 14W81 /

14W83 / 14WC1 / 14WD1

**Upholstery** not removable fabric or leather covers. The possibility to use a fabric has to be checked in advance with Flexform

Flexform reserves the right to make, at any time and without notice, improvements or modifications that it might deem appropriate to its products, whether these be of an aesthetic or technical nature or related to sizes and materials.