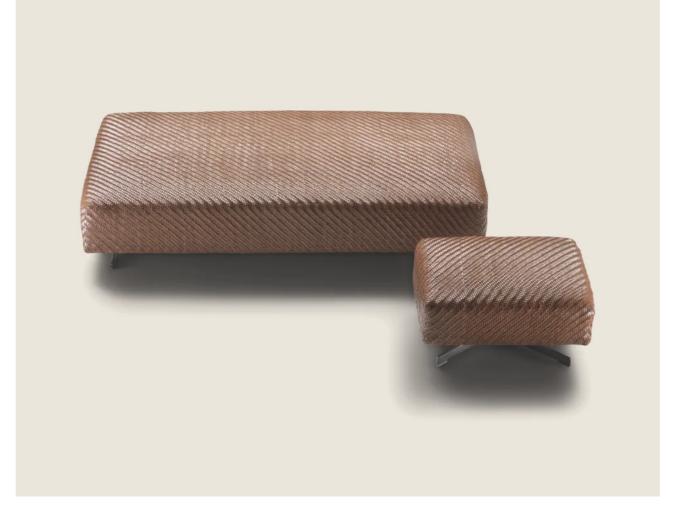

## FLEXFORM

FILICUDI DESIGN CENTER 2014 OTTOMANS

## FILICUDI | DESIGN CENTER | 2014

Frame in wood with polyurethane padding covered with a protective fabric lining Feet in satined, chrome, black chrome, burnished, glossy anthracite metal. Rests on pads made of thermoplastic material **Upholstery** in woven hide leather: black 5005, tobacco 5015, dark brown 5004 and dark brown extra 5013