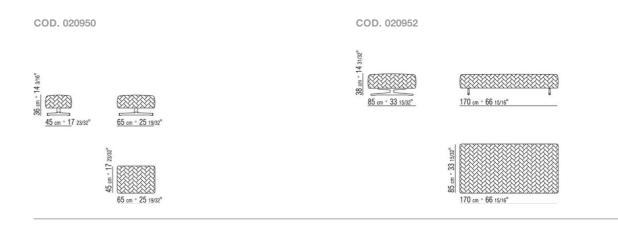

## FLEXFORM



FILICUDI DESIGN CENTER 2014 OTTOMANS

## FILICUDI | DESIGN CENTER | 2014

Frame in wood with polyurethane padding covered with a protective fabric lining Feet in satined, chrome, black chrome, burnished, glossy anthracite metal. Rests on pads made of thermoplastic material **Upholstery** in woven hide leather: black 5005, tobacco 5015, dark brown 5004 and dark brown extra 5013

Flexform reserves the right to make, at any time and without notice, improvements or modifications that it might deem appropriate to its products, whether these be of an aesthetic or technical nature or related to sizes and materials.

## TECHNICAL DRAWINGS | FILICUDI