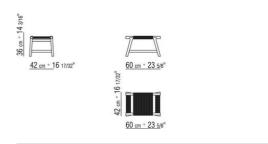

## FLEXFORM



GIANO ANTONIO CITTERIO 2015 Ottomans

## GIANO | ANTONIO CITTERIO | 2015

## OTTOMAN

Frame in solid wood canaletto walnut, canaletto walnut extra, ashwood natural, stained teak, stained ebony, stained wenge, stained walnut, stained brown. Rests on pads made of thermoplastic material **Ottoman** woven hide leather cord: black,

tobacco, natural, dark brown, grey, olive and russian red

Flexform reserves the right to make, at any time and without notice, improvements or modifications that it might deem appropriate to its products, whether these be of an aesthetic or technical nature or related to sizes and materials.

## TECHNICAL DRAWINGS | GIANO

COD. 022550