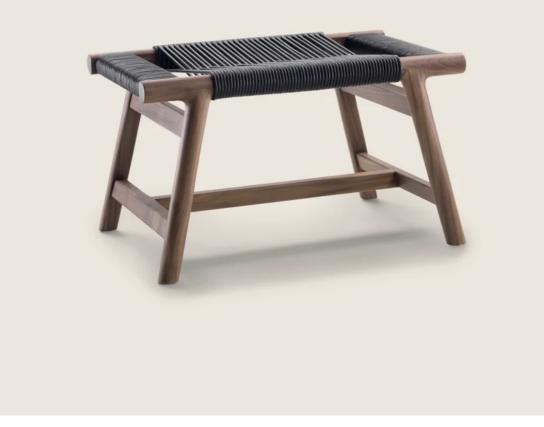

## GIANO | ANTONIO CITTERIO | 2015

## OTTOMAN

Frame in solid wood canaletto walnut, canaletto walnut extra, ashwood natural, stained teak, stained ebony, stained wenge, stained walnut, stained brown. Rests on pads made of thermoplastic material **Ottoman** woven hide leather cord: black,

tobacco, natural, dark brown, grey, olive and russian red

Flexform reserves the right to make, at any time and without notice, improvements or modifications that it might deem appropriate to its products, whether these be of an aesthetic or technical nature or related to sizes and materials.