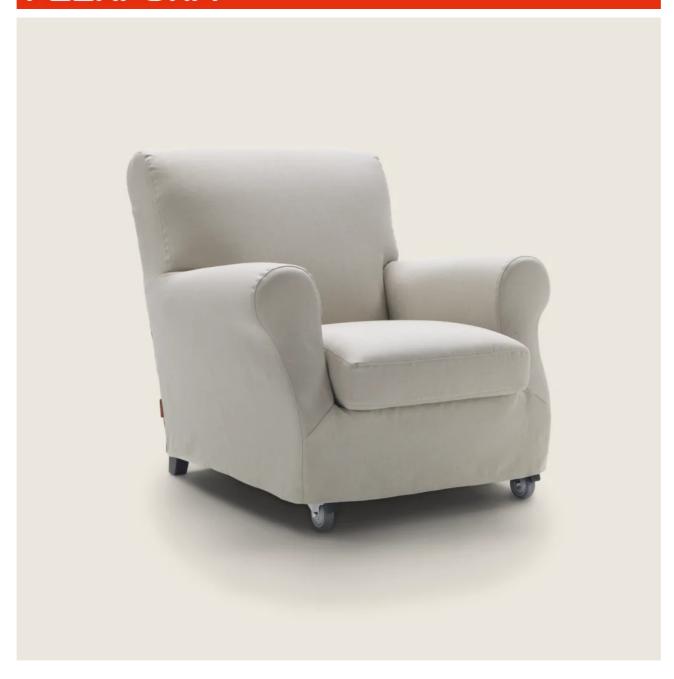

## **ARMCHAIR**

Frame in wood with polyurethane padding covered with a protective fabric lining

Seat cushions in sterilized goose down
(Assopiuma certified, gold label) with insert in crushproof material

Feet wooden rear feet in beechwood stained in canaletto walnut, canaletto

walnut extra, beechwood natural, stained teak, stained ebony, stained wenge, stained walnut, stained brown
Castors self-locking front castors
Upon request, it is also available with front feet in solid beech
Upholstery is removable in both the fabric

and leather versions

Flexform reserves the right to make, at any time and without notice, improvements or modifications that it might deem appropriate to its products, whether these be of an aesthetic or technical nature or related to sizes and materials.