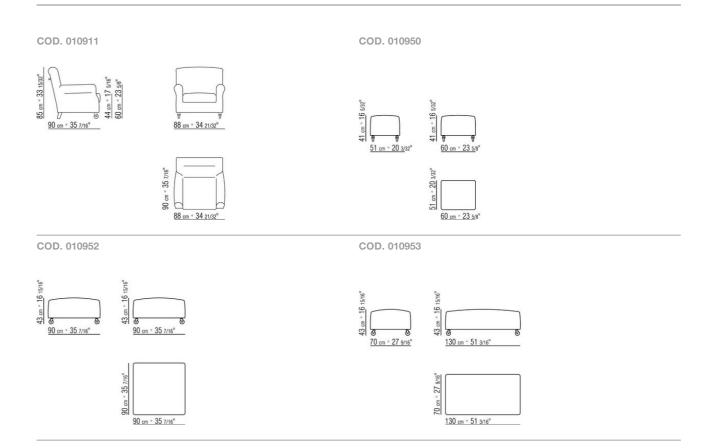

rethane padding covered with a protective fabric lining

Seat cushions in sterilized goose down
(Assopiuma certified, gold label) with insert in crushproof material

Feet wooden rear feet in beechwood stained in canaletto walnut, canaletto

walnut extra, beechwood natural, stained teak, stained ebony, stained wenge, stained walnut, stained brown
Castors self-locking front castors
Upon request, it is also available with front feet in solid beech
Upholstery is removable in both the fabric

and leather versions

Flexform reserves the right to make, at any time and without notice, improvements or modifications that it might deem appropriate to its products, whether these be of an aesthetic or technical nature or related to sizes and materials.

ARMCHAIRS 2

## TECHNICAL DRAWINGS | NONNAMARIA



ARMCHAIRS