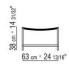

PETER ANTONIO CITTERIO 2004 ARMCHAIRS

## PETER | ANTONIO CITTERIO | 2004

## **ARMCHAIR**

Frame in satined, chrome, burnished, black chrome, glossy anthracite metal. Rests on pads made of thermoplastic material Seat and backrest in woven hide leather cord: black, tobacco, natural, dark brown, grey, olive and russian red

Pair of optional cushions in polyurethane foam, covered with a protective laminated fabric. Optional cushions are upon request, with upcharge

Cushions upholstery is removable in both the fabric and leather versions

**ARMCHAIRS** 

## TECHNICAL DRAWINGS | PETER

COD. 012L01 COD. 012L50













COD. 012L99



ARMCHAIRS