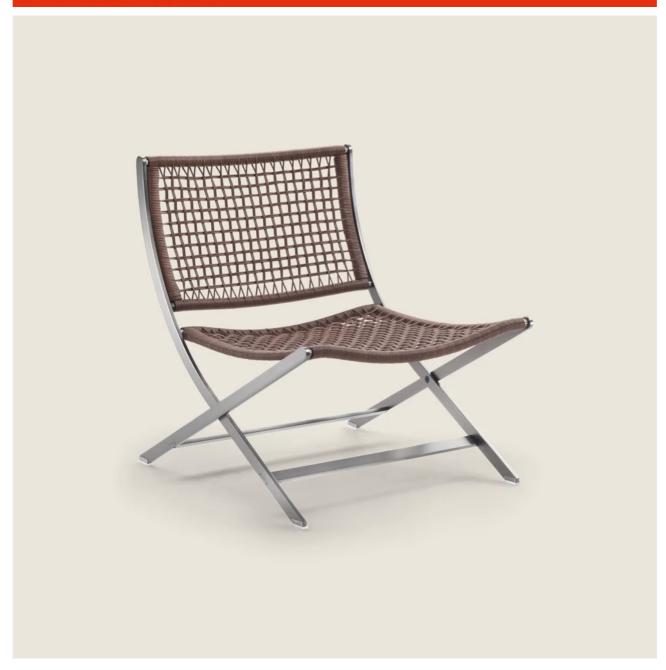

## **ARMCHAIR**

Frame in satined, chrome, burnished, black chrome, glossy anthracite metal. Rests on pads made of thermoplastic material Seat and backrest in woven hide leather cord: black, tobacco, natural, dark brown, grey, olive and russian red

Pair of optional cushions in polyurethane foam, covered with a protective laminated fabric. Optional cushions are upon request, with upcharge

Cushions upholstery is removable in both the fabric and leather versions