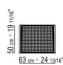

PETER ANTONIO CITTERIO 2004 ARMCHAIRS

## PETER | ANTONIO CITTERIO | 2004

## **ARMCHAIR**

Frame in satined, chrome, burnished, black chrome, glossy anthracite metal. Rests on pads made of thermoplastic material Seat and backrest in woven hide leather cord: black, tobacco, natural, dark brown, grey, olive and russian red

Pair of optional cushions in polyurethane foam, covered with a protective laminated fabric. Optional cushions are upon request, with upcharge

Cushions upholstery is removable in both the fabric and leather versions

**ARMCHAIRS** 

## TECHNICAL DRAWINGS | PETER

COD. 012L01 COD. 012L50













COD. 012L99



ARMCHAIRS