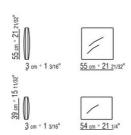

PETER ANTONIO CITTERIO 2004 ARMCHAIRS

## PETER | ANTONIO CITTERIO | 2004

## **ARMCHAIR**

Frame in satined, chrome, burnished, black chrome, glossy anthracite metal. Rests on pads made of thermoplastic material Seat and backrest in woven hide leather cord: black, tobacco, natural, dark brown, grey, olive and russian red

Pair of optional cushions in polyurethane foam, covered with a protective laminated fabric. Optional cushions are upon request, with upcharge

Cushions upholstery is removable in both the fabric and leather versions

**ARMCHAIRS** 

## TECHNICAL DRAWINGS | PETER

COD. 012L01 COD. 012L50













COD. 012L99



ARMCHAIRS