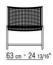

PETER ANTONIO CITTERIO 2004 ARMCHAIRS

## PETER | ANTONIO CITTERIO | 2004

## **ARMCHAIR**

Frame in satined, chrome, burnished, black chrome, glossy anthracite metal. Rests on pads made of thermoplastic material Seat and backrest in woven hide leather cord: black, tobacco, natural, dark brown, grey, olive and russian red

Pair of optional cushions in polyurethane foam, covered with a protective laminated fabric. Optional cushions are upon request, with upcharge

Cushions upholstery is removable in both the fabric and leather versions

**ARMCHAIRS** 

## TECHNICAL DRAWINGS | PETER

COD. 012L01 COD. 012L50













COD. 012L99



ARMCHAIRS