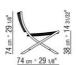

PETER ANTONIO CITTERIO 2004 ARMCHAIRS

## PETER | ANTONIO CITTERIO | 2004

## **ARMCHAIR**

Frame in satined, chrome, burnished, black chrome, glossy anthracite metal. Rests on pads made of thermoplastic material Seat and backrest in woven hide leather cord: black, tobacco, natural, dark brown, grey, olive and russian red

Pair of optional cushions in polyurethane foam, covered with a protective laminated fabric. Optional cushions are upon request, with upcharge

Cushions upholstery is removable in both the fabric and leather versions

**ARMCHAIRS** 

## TECHNICAL DRAWINGS | PETER

COD. 012L01 COD. 012L50













COD. 012L99



ARMCHAIRS