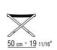

PETER ANTONIO CITTERIO 2004 ARMCHAIRS

## PETER | ANTONIO CITTERIO | 2004

## **ARMCHAIR**

Frame in satined, chrome, burnished, black chrome, glossy anthracite metal. Rests on pads made of thermoplastic material Seat and backrest in woven hide leather cord: black, tobacco, natural, dark brown, grey, olive and russian red

Pair of optional cushions in polyurethane foam, covered with a protective laminated fabric. Optional cushions are upon request, with upcharge

Cushions upholstery is removable in both the fabric and leather versions

**ARMCHAIRS** 

## TECHNICAL DRAWINGS | PETER

COD. 012L01 COD. 012L50













COD. 012L99



ARMCHAIRS