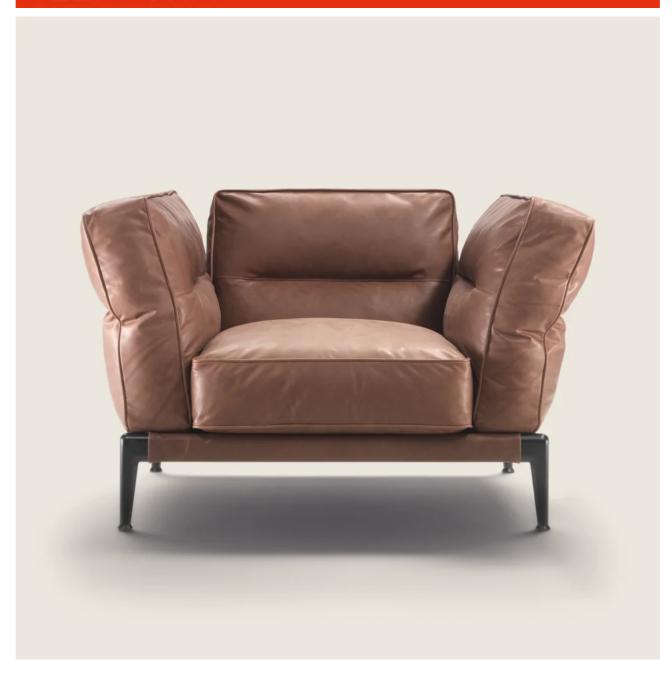

## **ARMCHAIR**

Structure in metal with soft topper in polyurethane foam covered with a protective laminated fabric

Seat cushions in sterilized goose down (Assopiuma certified, gold label) with insert in crushproof, variable density material

Backrest in metal with molded polyurethane padding and sterilized goose down (Assopiuma certified, gold label)

Armrest in metal with molded polyurethane padding and sterilized goose down (Assopiuma certified, gold label)

Backrest cushions in sterilized goose down (Assopiuma certified, gold label), on request, with upcharge
Feet in cast aluminum with satin, chrome, black chrome, burnished, glossy anthracite finish. Rests on pads made of thermoplastic material
Upholstery is removable in both the fabric and leather versions
N.b. elements of different (90cm and 100cm) depths cannot be combined
The overall dimensions of the armrest and