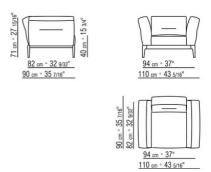

certified, gold label) with insert in crushproof, variable density material

Backrest in metal with molded polyurethane padding and sterilized goose down (Assopiuma certified, gold label)

Armrest in metal with molded polyurethane padding and sterilized goose down (Assopiuma certified, gold label)

Backrest cushions in sterilized goose down (Assopiuma certified, gold label), on request, with upcharge
Feet in cast aluminum with satin, chrome, black chrome, burnished, glossy anthracite finish. Rests on pads made of thermoplastic material
Upholstery is removable in both the fabric and leather versions
N.b. elements of different (90cm and 100cm) depths cannot be combined
The overall dimensions of the armrest and

backrest are indicative

ARMCHAIRS 2

## TECHNICAL DRAWINGS | ADDA

COD. 023601



ARMCHAIRS