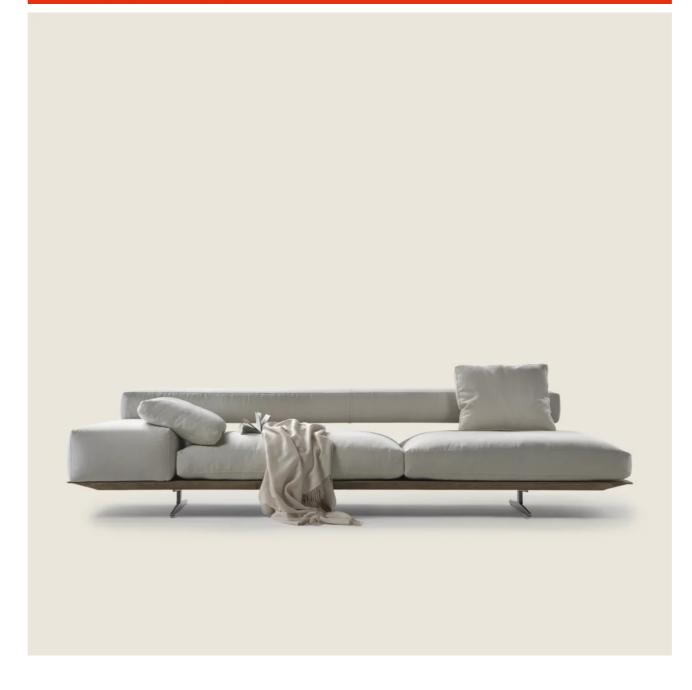

## CHAISE LONGUE

Frame metal frame covered with hide leather: grey 5003, black 5005, olive 5006, russian red 5008, sand 5001, tobacco 5015, dark brown 5004, extra dark brown 5013. Also available in suede: olive 6003, dark brown 6004, black 6005, sand 6001. With a polyurethane mattress under the seating

**Seat cushions** in sterilized goose down (Assopiuma certified, gold label) with insert in crushproof material Backrest and armrest in metal and plywood padded with polyurethane foam and dacron

Feet/ backrest support in satined, chrome, black chrome, burnished, glossy anthracite aluminium. Rests on pads made of thermoplastic material

**Optional throw pillows** in sterilized goose down (Assopiuma certified, gold label). Optional throw pillows are upon request, with upcharge

**Upholstery** is removable in both the fabric and leather versions