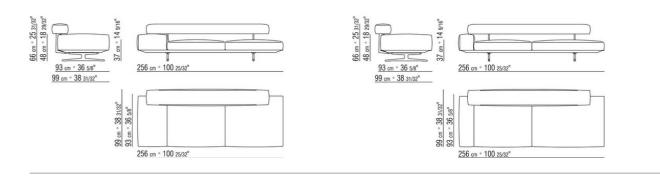

(Assopiuma certified, gold label) with insert in crushproof material Backrest and armrest in metal and plywood padded with polyurethane foam and dacron

Feet/ backrest support in satined, chrome, black chrome, burnished, glossy anthracite aluminium. Rests on pads made of thermoplastic material

**Optional throw pillows** in sterilized goose down (Assopiuma certified, gold label). Optional throw pillows are upon request, with upcharge

**Upholstery** is removable in both the fabric and leather versions

Flexform reserves the right to make, at any time and without notice, improvements or modifications that it might deem appropriate to its products, whether these be of an aesthetic or technical nature or related to sizes and materials.

## TECHNICAL DRAWINGS | WING

COD. 020655

COD. 020631