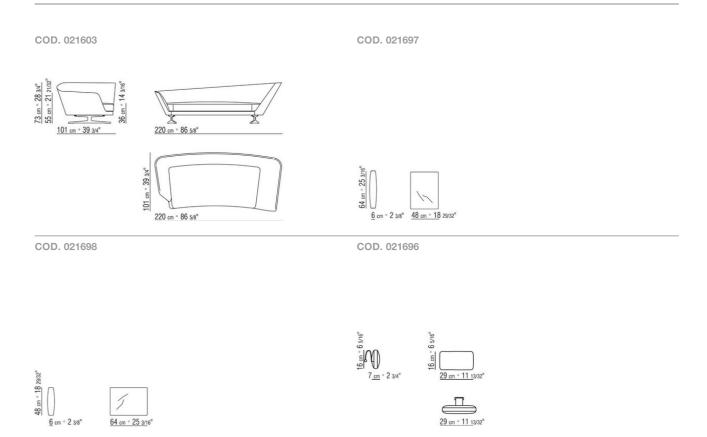

oam polyurethane

**Seat cushion** in sterilized goose down (Assopiuma certified, gold label) with insert in crushproof material

Backrest cushions in sterilized goose down (Assopiuma certified, gold Label). Optional backrest cushions are upon request, with upcharge

**Headrest cushion** in sterilized goose down (Assopiuma certified, gold label) with

counterweight in metal with satin, chrome, black chrome, burnished, glossy anthracite finish. The headrest cushion is optional, upon request, with upcharge

Legs in satined, chrome, black chrome, burnished, glossy anthracite aluminium. Rests on pads made of thermoplastic material

**Upholstery** non-removable fabric or leather covers. Fabric choice must be approved by Flexform in advance

CHAISE LONGUE/DORMEUSE

## TECHNICAL DRAWINGS | ZEUS