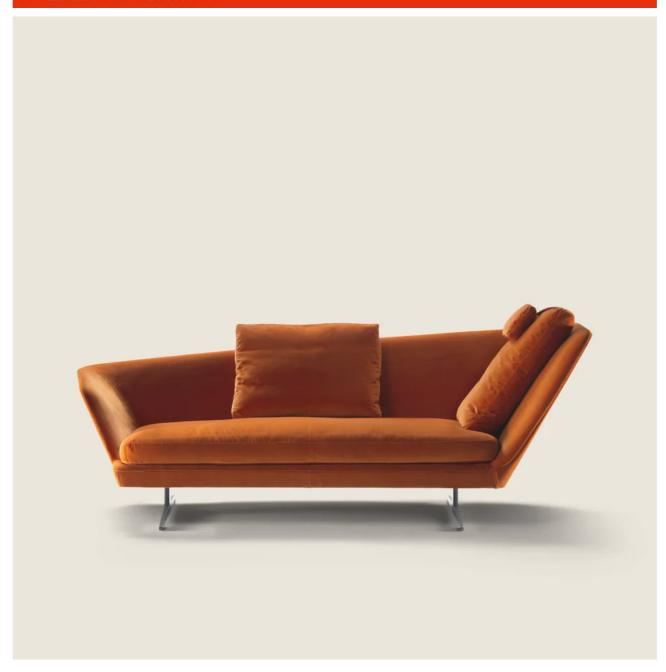

ZEUS ANTONIO CITTERIO 2014 CHAISE LONGUE/DORMEUSE

## ZEUS | ANTONIO CITTERIO | 2014

**Frame** in rigid polyurethane and foam polyurethane

**Seat cushion** in sterilized goose down (Assopiuma certified, gold label) with insert in crushproof material

Backrest cushions in sterilized goose down (Assopiuma certified, gold Label). Optional backrest cushions are upon request, with upcharge

**Headrest cushion** in sterilized goose down (Assopiuma certified, gold label) with

counterweight in metal with satin, chrome, black chrome, burnished, glossy anthracite finish. The headrest cushion is optional, upon request, with upcharge

Legs in satined, chrome, black chrome, burnished, glossy anthracite aluminium. Rests on pads made of thermoplastic material

**Upholstery** non-removable fabric or leather covers. Fabric choice must be approved by Flexform in advance

CHAISE LONGUE/DORMEUSE