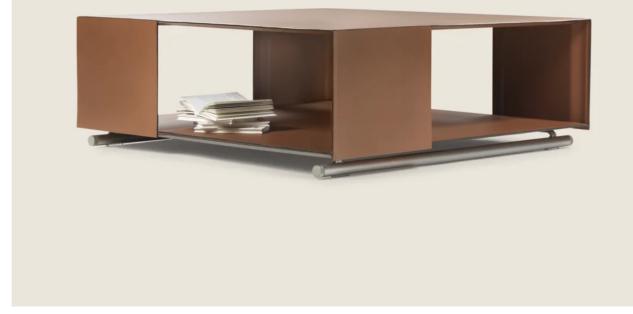

## FLEXFORM

GROUNDPIECE ANTONIO CITTERIO 2001 COFFEE AND SIDE TABLES

## GROUNDPIECE | ANTONIO CITTERIO | 2001

Bookshelves/small tables frame in metal covered with hide leather: russian red 5008, olive 5006, black 5005, dark brown 5004, dark brown extra 5013, grey 5003, sand 5001, tobacco 5015. Also available in black suede 6005, dark brown suede 6004, olive suede 6003, sand suede 6001 **Feet** in metal treated with epoxy lacquer. Rests on pads made of thermoplastic material