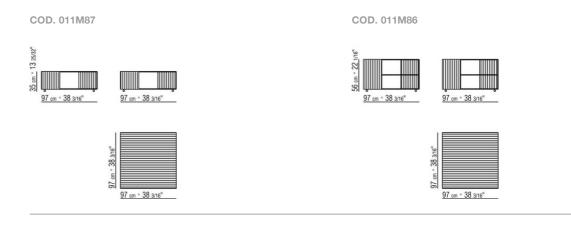

## FLEXFORM



GROUNDPIECE ANTONIO CITTERIO 2001 COFFEE AND SIDE TABLES

## GROUNDPIECE | ANTONIO CITTERIO | 2001

Bookshelves/small tables frame in metal covered with hide leather: russian red 5008, olive 5006, black 5005, dark brown 5004, dark brown extra 5013, grey 5003, sand 5001, tobacco 5015. Also available in black suede 6005, dark brown suede 6004, olive suede 6003, sand suede 6001 **Feet** in metal treated with epoxy lacquer. Rests on pads made of thermoplastic material

Flexform reserves the right to make, at any time and without notice, improvements or modifications that it might deem appropriate to its products, whether these be of an aesthetic or technical nature or related to sizes and materials.

## TECHNICAL DRAWINGS | GROUNDPIECE