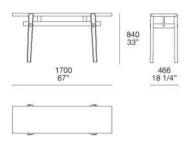

#### **TECHNICAL DESCRIPTION**

**TYPOLOGY** Coffe Table, console, bench

**Solid wood** 

**TOP AND LATHS** Solid wood

VY060

CL170

PL185

PN185