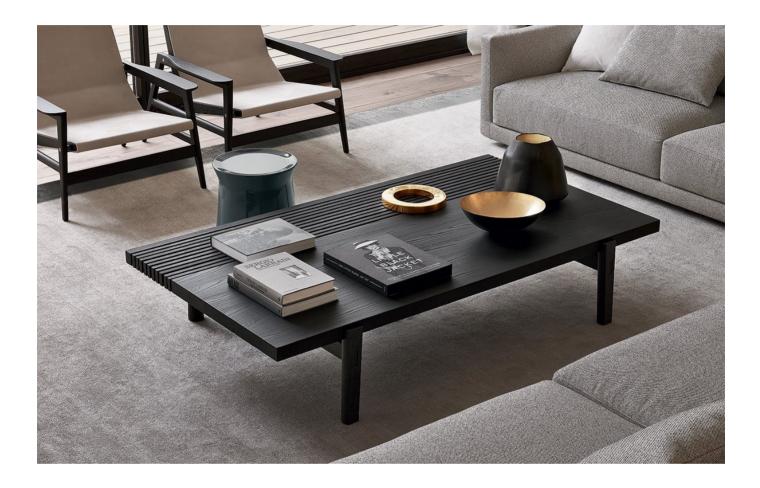

### DESCRIPTION

A system based on the free modular nature of all its many elements. Benches, chests of drawers, consoles, storage units with a wide range of functions which, taken individually, perfectly adapt to residential projects and, as a system they are ideal for hospitality projects.

### **HOME HOTEL**

FINISHINGS\TOP AND LATHS \WOODS (1)

BLACK ELM

FINISHINGS\STRUCTURE\WOODS (1)

BLACK ELM