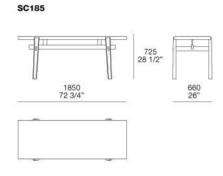

#### **TECHNICAL DESCRIPTION**

**TYPOLOGY** Coffe Table, console, bench

**Solid wood** 

**TOP AND LATHS** Solid wood

VY060

CL170

PL185

PN185