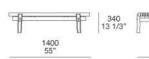

#### **TECHNICAL DESCRIPTION**

**TYPOLOGY** Coffe Table, console, bench

**Solid wood** 

**TOP AND LATHS** Solid wood

VY060

CL170

PL185

PN185