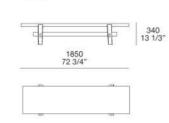

#### **TECHNICAL DESCRIPTION**

**TYPOLOGY** Coffe Table, console, bench

**Solid wood** 

**TOP AND LATHS** Solid wood

VY060

CL170

PL185

PN185