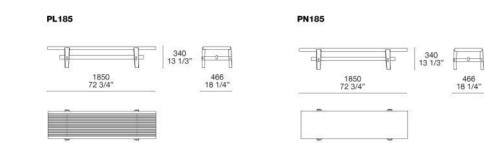

#### **TECHNICAL DESCRIPTION**

**TYPOLOGY** Coffe Table, console, bench

**Solid wood** 

**TOP AND LATHS** Solid wood

VY060

CL170

PL185

PN185

TA140

TA185

Ŧ

466 18 1/4"