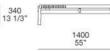

#### **TECHNICAL DESCRIPTION**

**TYPOLOGY** Coffe Table, console, bench

**Solid wood** 

**TOP AND LATHS** Solid wood

VY060

CL170

PL185

PN185

TA140

TA185

Ŧ

466 18 1/4"