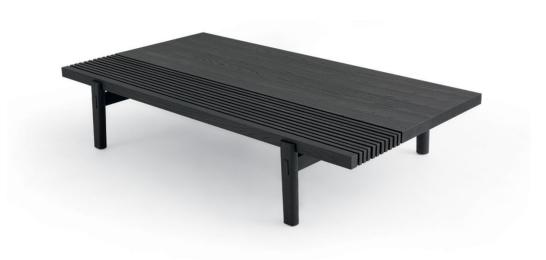

### DESCRIPTION

A system based on the free modular nature of all its many elements. Benches, chests of drawers, consoles, storage units with a wide range of functions which, taken individually, perfectly adapt to residential projects and, as a system they are ideal for hospitality projects.

### **HOME HOTEL**

FINISHINGS\TOP AND LATHS \WOODS (1)

BLACK ELM

FINISHINGS\STRUCTURE\WOODS (1)

BLACK ELM