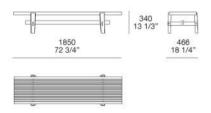

#### **TECHNICAL DESCRIPTION**

**TYPOLOGY** Coffe Table, console, bench

**Solid wood** 

**TOP AND LATHS** Solid wood

VY060

CL170

PL185

PN185

TA140

TA185

Ŧ

466 18 1/4"