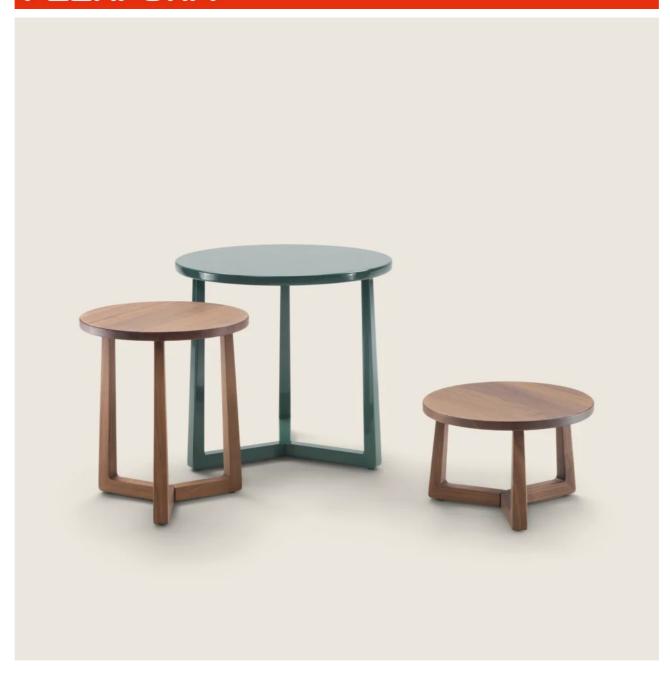

## SMALL TABLES / CONSOLE

Frame and top in canaletto walnut, canaletto walnut extra, ashwood natural, stained teak, stained ebony, stained wenge, stained walnut, stained brown Art. "11Z70-11Z71-11Z72" also available lacquered white, black, lilac, pine green, salmon, grey-green, mocha, dove grey, mustard, saffron, burgundy, teal, grey-blue, moss green or brick. Rests on pads made of thermoplastic material