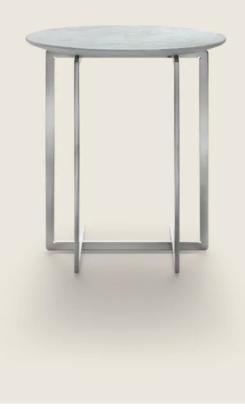

## MARMADUKE | ROBERTO LAZZERONI | 2017

## COFFEE/SIDE TABLES

**Structure** in metal with black chrome, satin, chrome, burnished, glossy anthracite finish. Rests on tips made of thermoplastic material

**Top** in the following types of marble: polished calacatta gold, matt calacatta

gold, polished white carrara, polished nero marquina, polished emperador, matt emperador, polished emperador light, polished marron damasco, matt marron damasco, polished grey stardust, matt grey stardust