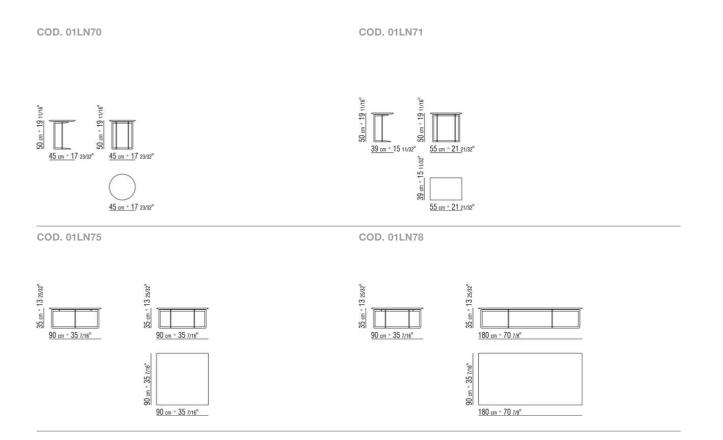

ZERONI 2017 COFFEE AND SIDE TABLES

## MARMADUKE | ROBERTO LAZZERONI | 2017

## COFFEE/SIDE TABLES

**Structure** in metal with black chrome, satin, chrome, burnished, glossy anthracite finish. Rests on tips made of thermoplastic material

**Top** in the following types of marble: polished calacatta gold, matt calacatta

gold, polished white carrara, polished nero marquina, polished emperador, matt emperador, polished emperador light, polished marron damasco, matt marron damasco, polished grey stardust, matt grey stardust

Flexform reserves the right to make, at any time and without notice, improvements or modifications that it might deem appropriate to its products, whether these be of an aesthetic or technical nature or related to sizes and materials.

## TECHNICAL DRAWINGS | MARMADUKE