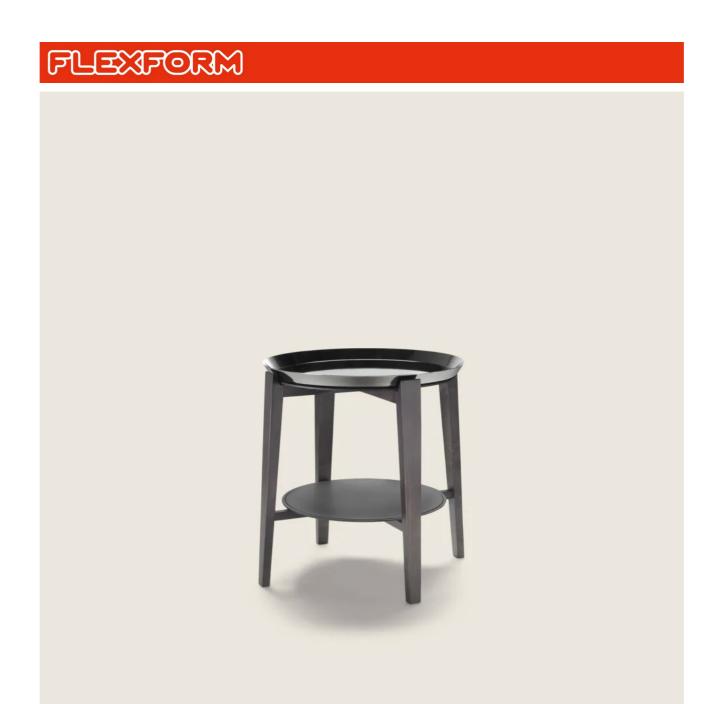

## CABARÉ | DESIGN CENTER | 2017

Frame in solid wood canaletto walnut, canaletto walnut extra, ashwood natural, stained teak, stained ebony, stained wenge, stained walnut, stained brown.

Rests on pads made of thermoplastic material

**Top** in metal clad in cowhide in the following colors: russian red 5008, olive

5006, black 5005, dark brown 5004, dark brown extra 5013, grey 5003, sand 5001, tobacco 5015. And removable metal tray in satined, chrome, burnished, black chrome, glossy anthracite