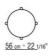

## CABARÉ DESIGN CENTER 2017 COFFEE AND SIDE TABLES

## CABARÉ | DESIGN CENTER | 2017

Frame in solid wood canaletto walnut, canaletto walnut extra, ashwood natural, stained teak, stained ebony, stained wenge, stained walnut, stained brown.

Rests on pads made of thermoplastic material

**Top** in metal clad in cowhide in the following colors: russian red 5008, olive

5006, black 5005, dark brown 5004, dark brown extra 5013, grey 5003, sand 5001, tobacco 5015. And removable metal tray in satined, chrome, burnished, black chrome, glossy anthracite

COFFEE AND SIDE TABLES

## TECHNICAL DRAWINGS | CABARÉ

COD. 023970





COFFEE AND SIDE TABLES