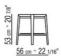

## CABARÉ DESIGN CENTER 2017 COFFEE AND SIDE TABLES

## CABARÉ | DESIGN CENTER | 2017

Frame in solid wood canaletto walnut, canaletto walnut extra, ashwood natural, stained teak, stained ebony, stained wenge, stained walnut, stained brown.

Rests on pads made of thermoplastic material

**Top** in metal clad in cowhide in the following colors: russian red 5008, olive

5006, black 5005, dark brown 5004, dark brown extra 5013, grey 5003, sand 5001, tobacco 5015. And removable metal tray in satined, chrome, burnished, black chrome, glossy anthracite

COFFEE AND SIDE TABLES

## TECHNICAL DRAWINGS | CABARÉ

COD. 023970





COFFEE AND SIDE TABLES