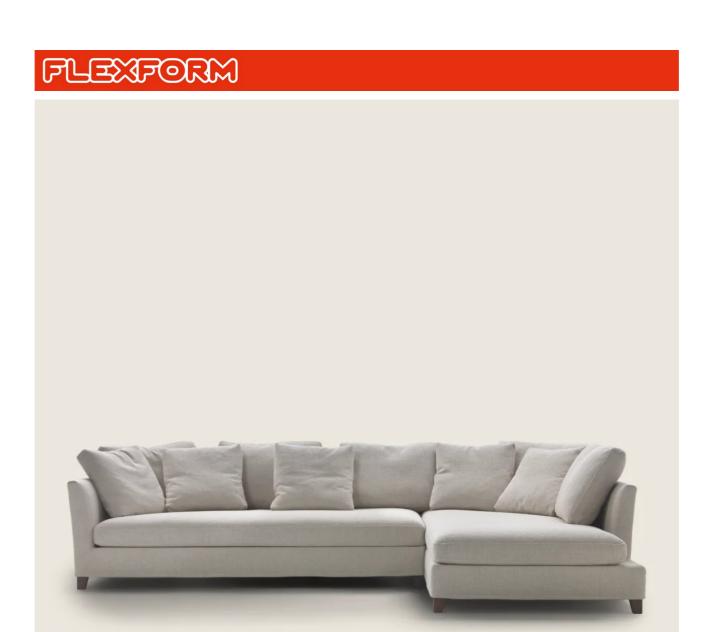

## **VICTOR LARGE** *DESIGN CENTER* **1999 SECTIONAL SOFAS**

## VICTOR LARGE | DESIGN CENTER | 1999

**Frame** in wood with polyurethane padding covered with a protective fabric lining **Seat cushions** in polyurethane foam and dacron

Backrest cushions in sterilized goose down (Assopiuma certified, gold label)

Optional throw pillows in sterilized goose down (Assopiuma certified, gold label).

Optional throw pillows are upon request, with upcharge

Feet in solid wood canaletto walnut, canaletto walnut extra; ashwood natural, stained teak, stained ebony, stained wenge, stained walnut, stained brown On request with upcharge feet in aluminium. See code 14290 of "Victor" model

**Upholstery** removable fabric or not removable leather covers

SECTIONAL SOFAS