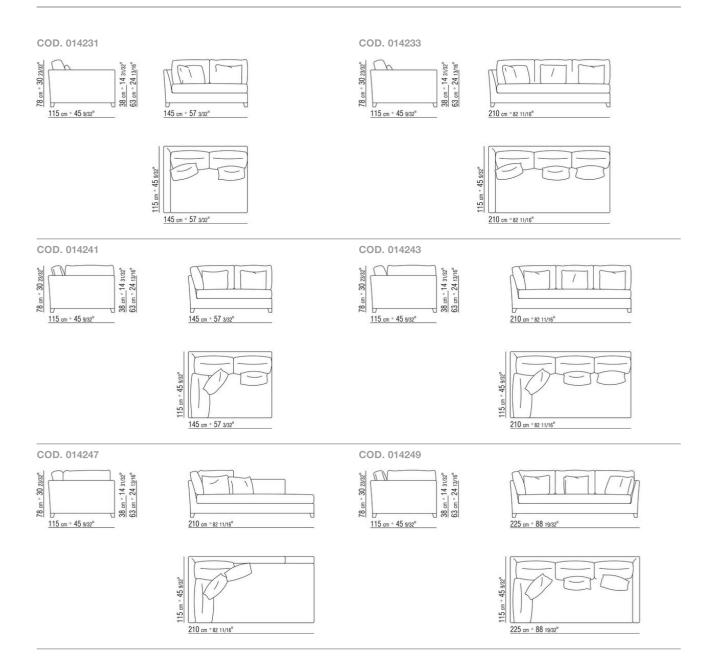

VICTOR LARGE** *DESIGN CENTER* **1999 SECTIONAL SOFAS**

## VICTOR LARGE | DESIGN CENTER | 1999

**Frame** in wood with polyurethane padding covered with a protective fabric lining **Seat cushions** in polyurethane foam and dacron

Backrest cushions in sterilized goose down (Assopiuma certified, gold label)

Optional throw pillows in sterilized goose down (Assopiuma certified, gold label).

Optional throw pillows are upon request, with upcharge

Feet in solid wood canaletto walnut, canaletto walnut extra; ashwood natural, stained teak, stained ebony, stained wenge, stained walnut, stained brown On request with upcharge feet in aluminium. See code 14290 of "Victor" model

**Upholstery** removable fabric or not removable leather covers

SECTIONAL SOFAS

## TECHNICAL DRAWINGS | VICTOR LARGE



SECTIONAL SOFAS

## **COMPOSITIONS** | VICTOR LARGE

0142XC

N.1 COD.014233 - END UNIT L CM.210 x115 N.1 COD.014247 - LONG CORNER L CM.210 x115 N.3 COD.014299 - CUSHION CM.40 x40



SECTIONAL SOFAS