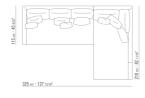

## **COMPOSITIONS** | VICTOR LARGE

0142XC

N.1 COD.014233 - END UNIT L CM.210 x115 N.1 COD.014247 - LONG CORNER L CM.210 x115 N.3 COD.014299 - CUSHION CM.40 x40

SECTIONAL SOFAS