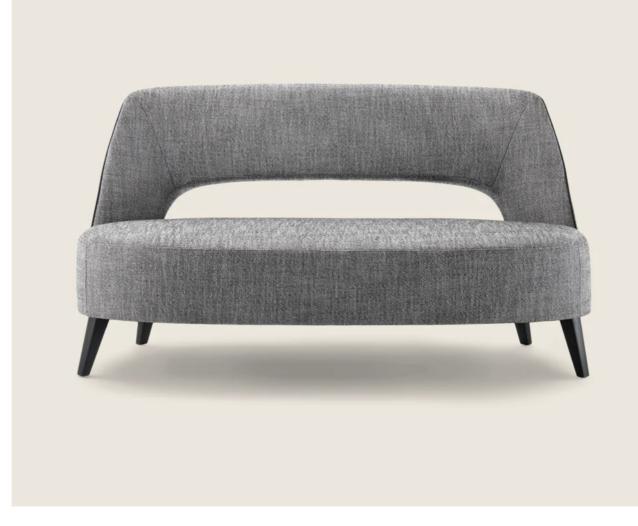

## ERMIONE | ROBERTO LAZZERONI | 2015

Backrest in metal with molded
polyurethane padding, covered with a protective laminated fabric
Seat in plywood with polyurethane foam padding, covered with a protective laminated fabric
Base in solid ash with natural finish or stained ebony, wenge, brown. Rests on tips made of thermoplastic material
Upholstery is non-removable in both the

fabric and leather versions **Piping** with fabric covers the piping comes in gros grain, available in all the colors on the sample board. With leather covers the piping comes always in the same leather