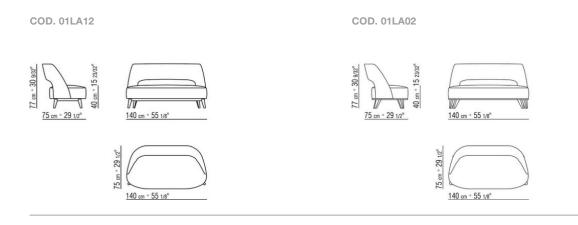

e laminated fabric

**Base** in metal with epoxy powder-coat finish

Feet in solid ash with natural finish or stained ebony, wenge or brown; or in cast aluminum with satin, chrome, black chrome, burnished, glossy anthracite finish. Feet rest on tips made of thermoplastic material

**Upholstery** is non-removable in both the fabric and leather versions

**Piping** with fabric covers the piping comes in gros grain, available in all the colors on the sample board. With leather covers the piping comes always in the same leather

Flexform reserves the right to make, at any time and without notice, improvements or modifications that it might deem appropriate to its products, whether these be of an aesthetic or technical nature or related to sizes and materials.

## TECHNICAL DRAWINGS | ERMIONE