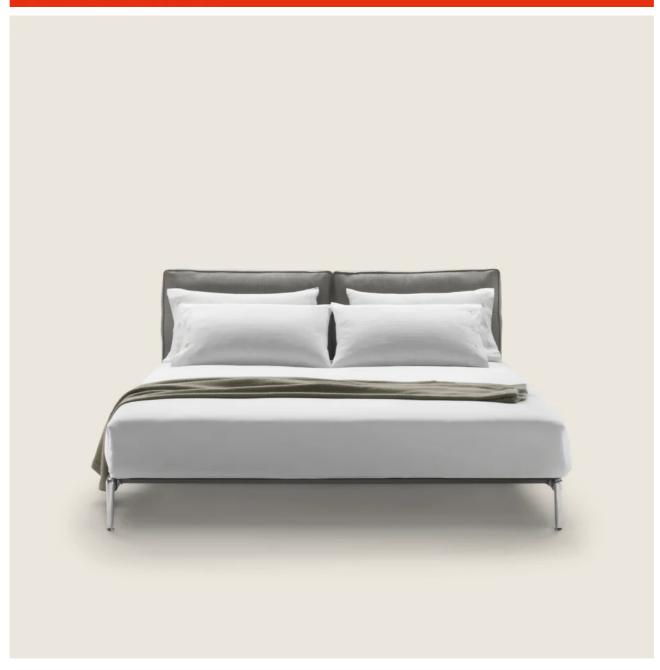

## BED

Base metal covered with protective lining Wooden base with polyurethane padding covered with a protective fabric lining Headboard in metal with padding in polyurethane foam and sterilized goose down (Assopiuma certified, gold label)

Feet in metal satined, chrome, burnished, black chrome or glossy anthracite metal. Rests on pads made of thermoplastic material

**Upholstery** is removable in both the fabric and leather versions

BEDS/BED ACCESSORIES