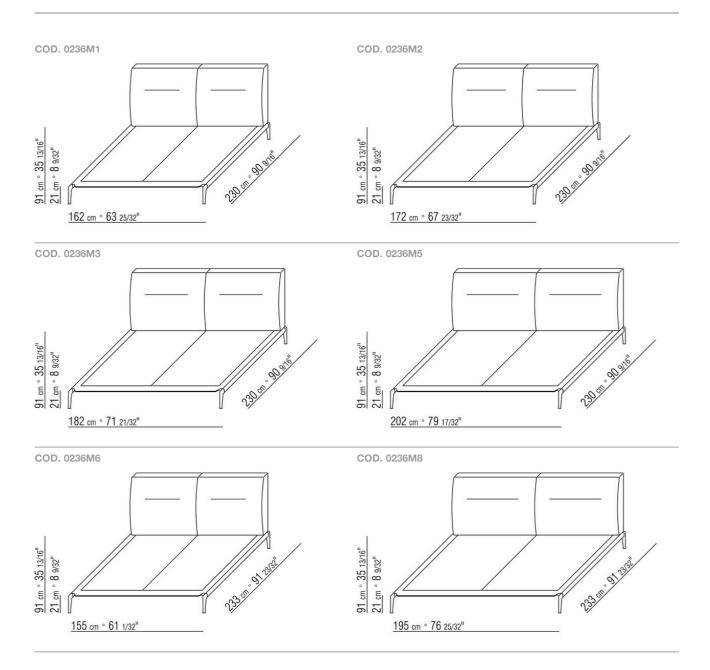

ADDA ANTONIO CITTERIO 2017

**BEDS/BED ACCESSORIES** 

## ADDA | ANTONIO CITTERIO | 2017

## BED

Base metal covered with protective lining Wooden base with polyurethane padding covered with a protective fabric lining Headboard in metal with padding in polyurethane foam and sterilized goose down (Assopiuma certified, gold label)

Feet in metal satined, chrome, burnished, black chrome or glossy anthracite metal. Rests on pads made of thermoplastic material

**Upholstery** is removable in both the fabric and leather versions

BEDS/BED ACCESSORIES

## TECHNICAL DRAWINGS | ADDA



BEDS/BED ACCESSORIES