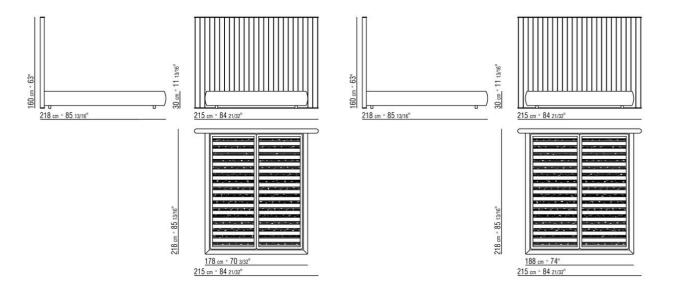

Attention: the slatted bed bases come in 2 pieces

BEDS/BED ACCESSORIES

COD. 01LPN1 COD. 01LPN2

COD. 01LPN3 COD. 01LPN5

BEDS/BED ACCESSORIES