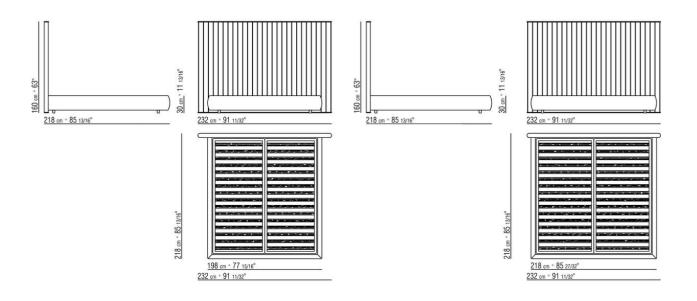

Attention: the slatted bed bases come in 2 pieces

BEDS/BED ACCESSORIES

COD. 01LPN1 COD. 01LPN2

COD. 01LPN3 COD. 01LPN5

BEDS/BED ACCESSORIES