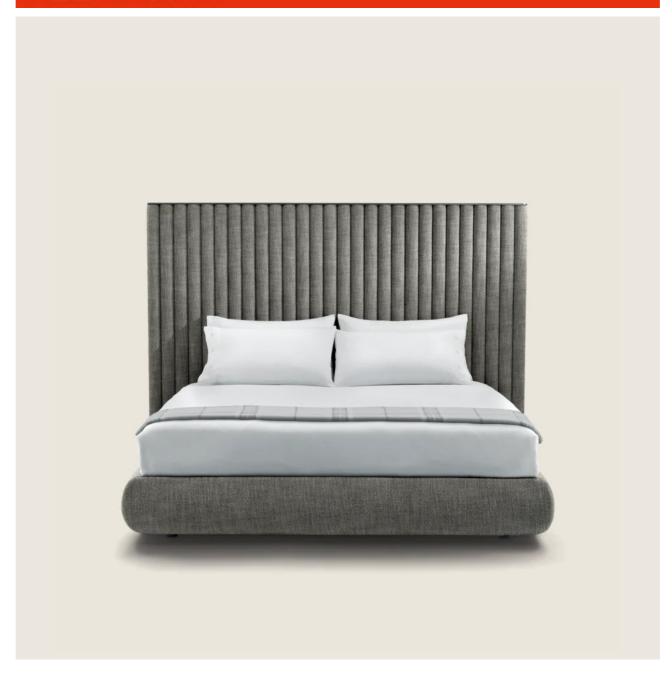

## BIARRITZ | SAMUEL ACCOCEBERRY | 2019

Base in plywood with polyurethane foam padding, covered with a protective laminated fabric

**Headboard** in plywood with polyurethane foam padding and insert in burnished metal

**Rests** on tips made of thermoplastic material

Platform in metal with wood slats
Headboard upholstery is non-removable in
both the fabric and leather versions
Bedframe upholstery is removable in both
the fabric and leather versions