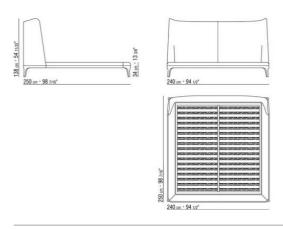

## TECHNICAL DRAWINGS | DRAGONFLY

COD. 011840 COD. 011841

COD. 011842

BEDS/BED ACCESSORIES