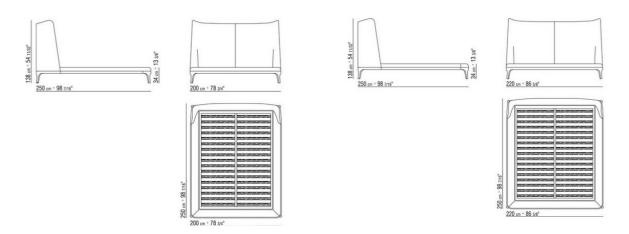

## TECHNICAL DRAWINGS | DRAGONFLY

COD. 011840 COD. 011841

COD. 011842

BEDS/BED ACCESSORIES