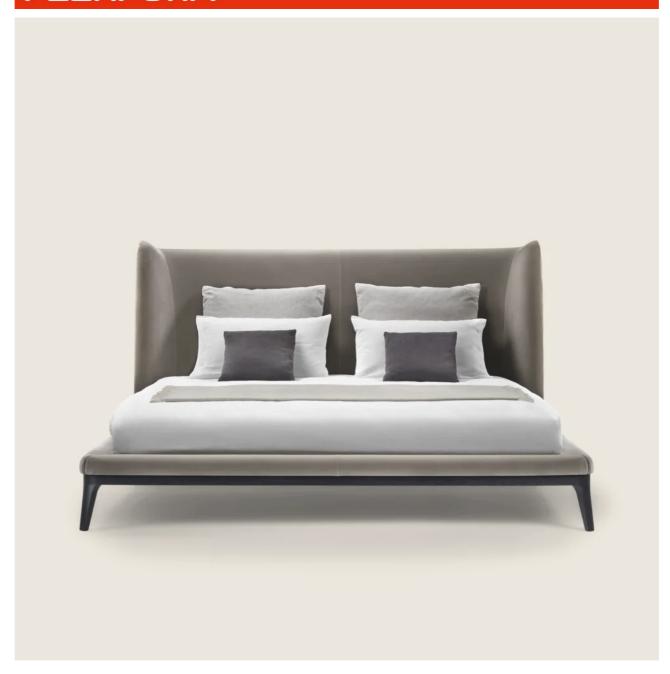

## FLEXFORM

DRAGONFLY ROBERTO LAZZERONI 2017
BEDS/BED ACCESSORIES

## DRAGONFLY | ROBERTO LAZZERONI | 2017

**Headboard** in metal with molded polyurethane padding, covered with a protective laminated fabric

Base in solid ash with natural finish or stained wenge, ebony, brown with epoxy powder-coated metal reinforcement structure

**Rests** on tips made of thermoplastic material

Platform in metal with wood slats

**Upholstery** is non-removable in both the fabric and leather versions

**Upholstery piping** with fabric covers the piping comes in gros grain, available in all the colors on the sample board. With leather covers the piping comes always in the same leather

N.b.: the slatted bed bases come in 2 pieces

BEDS/BED ACCESSORIES