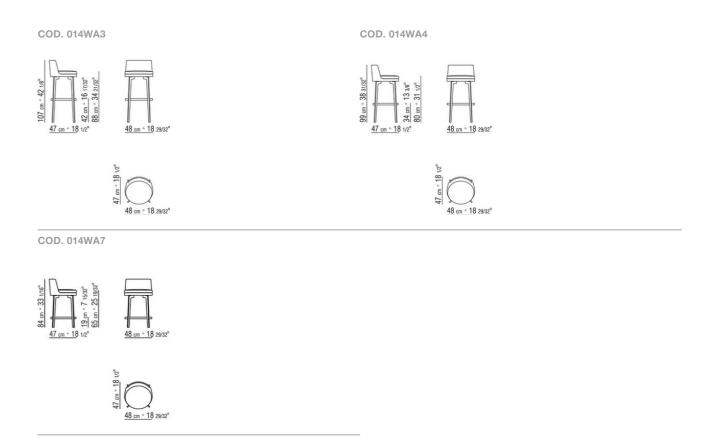

man; in polyurethane foam and dacron for the footstool, dining chair and chair Feet in satined, chrome, burnished, black chrome, glossy anthracite metal or canaletto walnut, canaletto walnut extra, ashwood natural, stained teak, stained ebony, stained wenge, stained walnut , stained brown. Rests on pads made of thermoplastic material Swivel movement only for art. 14W81 /

14W83 / 14WC1 / 14WD1

**Upholstery** not removable fabric or leather covers. The possibility to use a fabric has to be checked in advance with Flexform

Flexform reserves the right to make, at any time and without notice, improvements or modifications that it might deem appropriate to its products, whether these be of an aesthetic or technical nature or related to sizes and materials.

## TECHNICAL DRAWINGS | FEEL GOOD