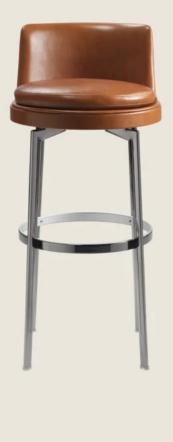

## CHAIR / DINING ARMCHAIR / ARMCHAIR / STOOL SEAT / OTTOMAN

Frame chair / dining armchair / armchair / stool seat in metal, foam polyurethane covered with protective fabric lining and rigid polyurethane

#### Frame ottoman in wood

Seat cushion in sterilized goose down (assopiuma certified, Gold Label) for the armchair and ottoman; in polyurethane foam and dacron for the footstool, dining chair and chair Feet in satined, chrome, burnished, black chrome, glossy anthracite metal or canaletto walnut, canaletto walnut extra, ashwood natural, stained teak, stained ebony, stained wenge, stained walnut , stained brown. Rests on pads made of thermoplastic material Swivel movement only for art. 14W81 /

14W83 / 14WC1 / 14WD1

**Upholstery** not removable fabric or leather covers. The possibility to use a fabric has to be checked in advance with Flexform

Flexform reserves the right to make, at any time and without notice, improvements or modifications that it might deem appropriate to its products, whether these be of an aesthetic or technical nature or related to sizes and materials.