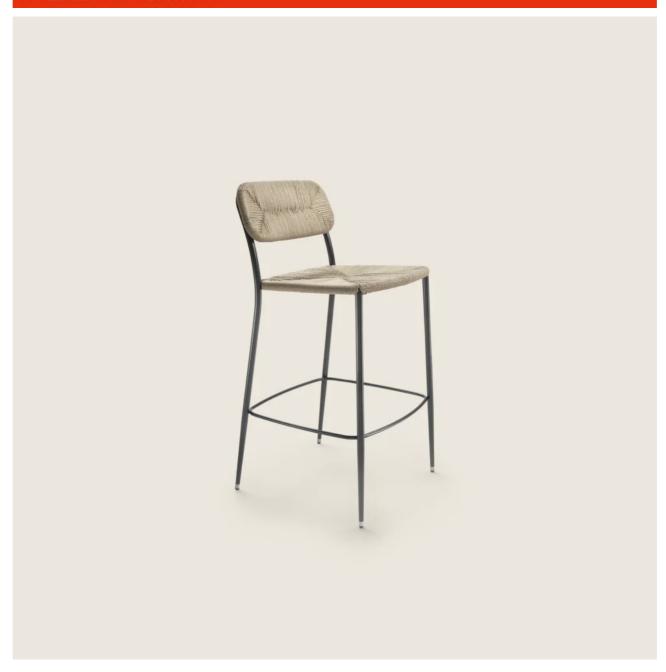

## STOOL

**Structure** in metal with burnished or glossy anthracite finish, in white 100 or with matte lacquered finish in sand 610, green 630, brick 620 or white 160

Finish plus version structure in metal with satin, chrome or black chrome finish

Seat / backrest in metal with woven twisted paper rush cord or in pure cellulose paper cord, in natural 4002 or anthracite 4005 color

**Tips** in metal with transparent finish. Feet rest on tips made of thermoplastic material