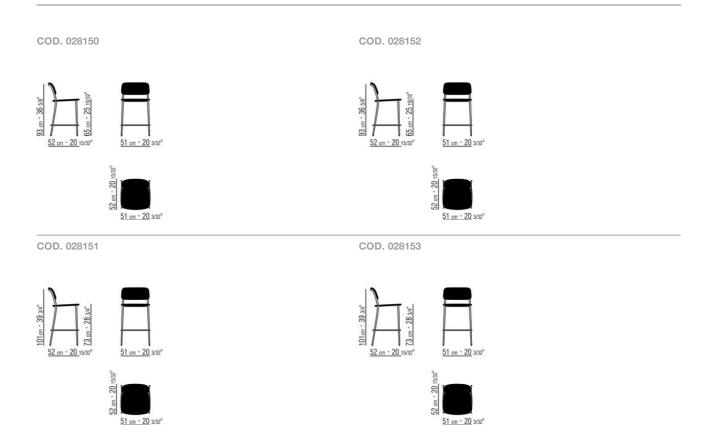

FIRST STEPS CHRISTOPHE PILLET 2020 STOOLS

## FIRST STEPS | CHRISTOPHE PILLET | 2020

## STOOL

**Structure** in metal with burnished or glossy anthracite finish, in white 100 or with matte lacquered finish in sand 610, green 630, brick 620 or white 160

Finish plus version structure in metal with satin, chrome or black chrome finish

Seat / backrest in metal with woven twisted paper rush cord or in pure cellulose paper cord, in natural 4002 or anthracite 4005 color

**Tips** in metal with transparent finish. Feet rest on tips made of thermoplastic material

stools 2

## TECHNICAL DRAWINGS | FIRST STEPS



STOOLS