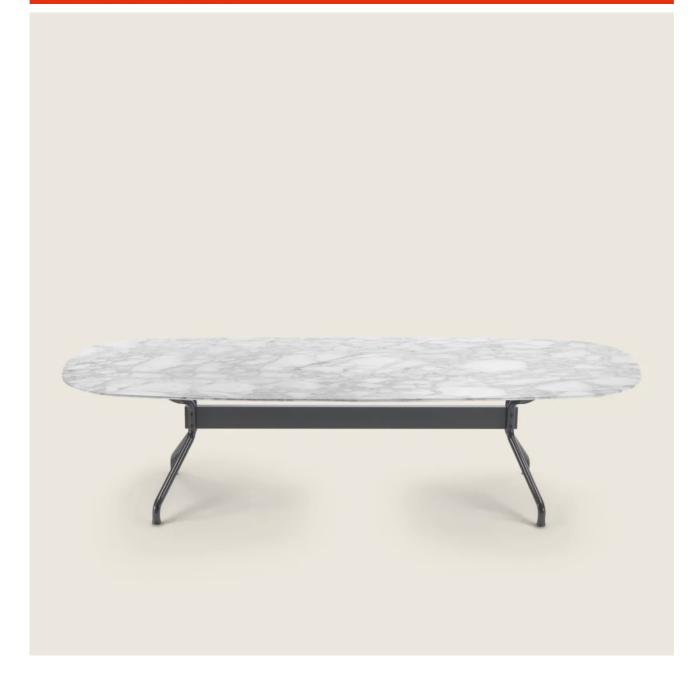

#### TABLE

Structure in stainless steel in these finishes: satin, chrome, black chrome, burnished, glossy anthracite and white 100; or with matt lacquer finish: sand 610, brick 620, sage green 630, white 160, terracotta 625, forest green 635, black 900 Top in canaletto walnut veneer with natural finish or stained walnut extra; or in ash veneer with natural finish or stained walnut, teak, wenge, ebony or brown; or in these types of marble: polished calacatta gold, matt calacatta gold, polished white carrara, polished nero marquina, polished emperador, matt emperador, polished emperador light, polished marron damasco, matt marron damasco, polished grey stardust, matt grey stardust **Art. 2A183, 2A185, 2A188** not available with marble top **Feet** rest on tips made of thermoplastic