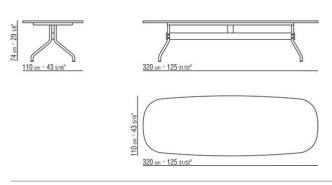

t extra; or in ash veneer with natural finish or stained walnut, teak, wenge, ebony or brown; or in these types of marble: polished calacatta gold, matt calacatta gold, polished white carrara, polished nero marquina, polished emperador, matt emperador, polished emperador light, polished marron damasco, matt marron damasco, polished grey stardust, matt grey stardust **Art. 2A183, 2A185, 2A188** not available with marble top **Feet** rest on tips made of thermoplastic

material

Flexform reserves the right to make, at any time and without notice, improvements or modifications that it might deem appropriate to its products, whether these be of an aesthetic or technical nature or related to sizes and materials.

### TECHNICAL DRAWINGS | ACADEMY



## TECHNICAL DRAWINGS | ACADEMY

COD. 02A188