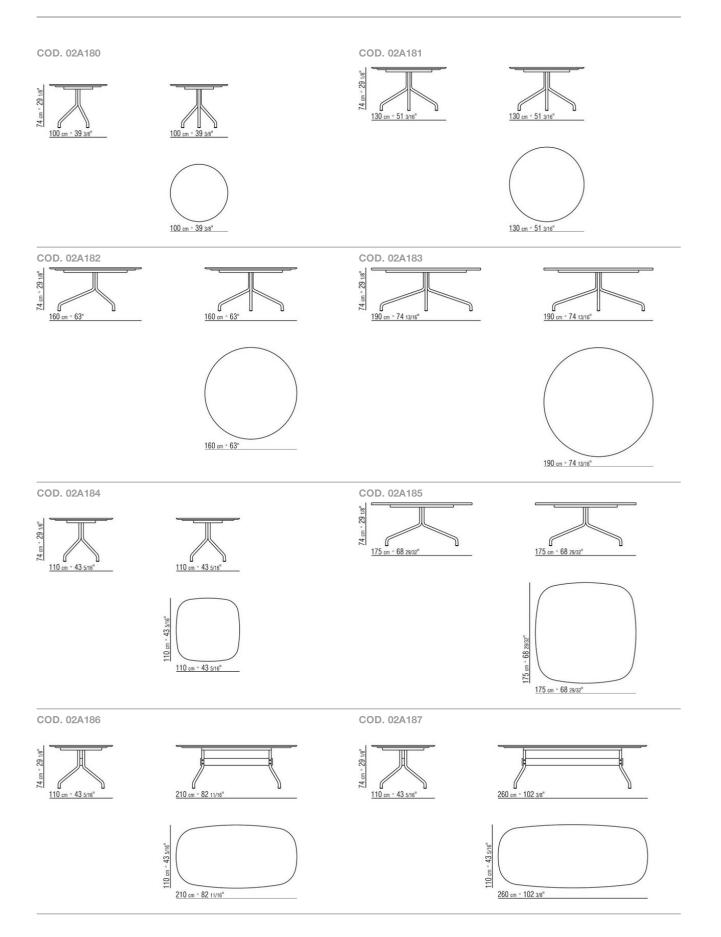

### TECHNICAL DRAWINGS | ACADEMY

#### TABLE

Structure in stainless steel in these finishes: satin, chrome, black chrome, burnished, glossy anthracite and white 100; or with matt lacquer finish: sand 610, brick 620, sage green 630, white 160, terracotta 625, forest green 635, black 900 Top in canaletto walnut veneer with natural finish or stained walnut extra; or in ash veneer with natural finish or stained walnut, teak, wenge, ebony or brown; or in these types of marble: polished calacatta gold, matt calacatta gold, polished white carrara, polished nero marquina, polished emperador, matt emperador, polished emperador light, polished marron damasco, matt marron damasco, polished grey stardust, matt grey stardust **Art. 2A183, 2A185, 2A188** not available with marble top **Feet** rest on tips made of thermoplastic