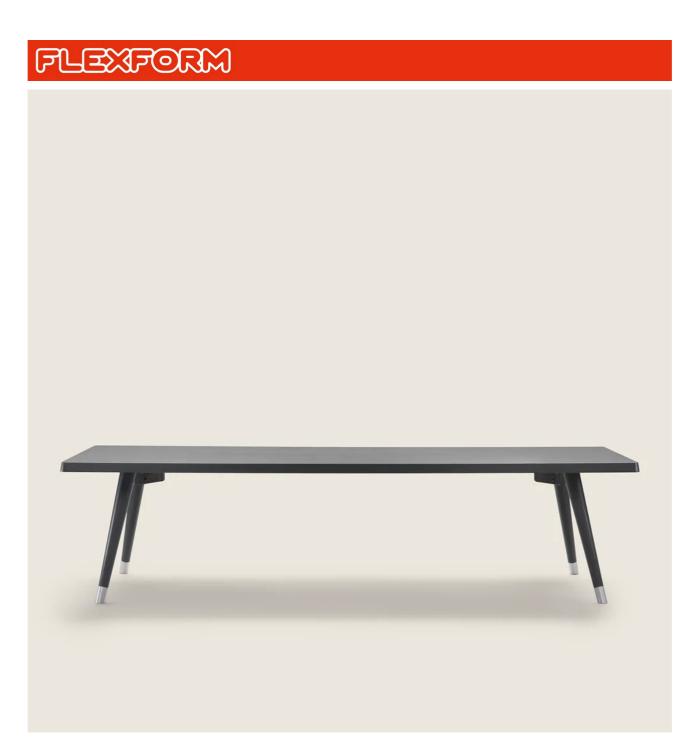

## ADLER | ANTONIO CITTERIO | 2024

## Table

Top in Canaletto walnut veneer with rawwood effect, natural, or stained walnut extra finish; or in ash with natural finish or stained walnut, stained teak, stained wenge, stained brown or stained ebony; or in oak with raw-wood effect finish. The dining tables contain reinforcing metal inserts Legs in turned solid Canaletto walnut, solid ash or solid oak in the same finishes as the top. Frame in metal painted black Feet in cast aluminum with satin, chrome, black chrome, burnished, glossy anthracite or matt titanium 710 finish. Rests on tips made of thermoplastic material