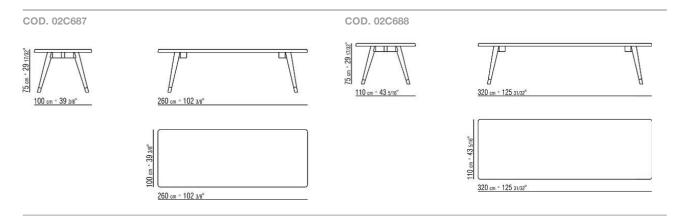

extra finish; or in ash with natural finish or stained walnut, stained teak, stained wenge, stained brown or stained ebony; or in oak with raw-wood effect finish. The dining tables contain reinforcing metal inserts Legs in turned solid Canaletto walnut, solid ash or solid oak in the same finishes as the top. Frame in metal painted black Feet in cast aluminum with satin, chrome, black chrome, burnished, glossy anthracite or matt titanium 710 finish. Rests on tips made of thermoplastic material

Flexform reserves the right to make, at any time and without notice, improvements or modifications that it might deem appropriate to its products, whether these be of an aesthetic or technical nature or related to sizes and materials.

## TECHNICAL DRAWINGS | ADLER



## TECHNICAL DRAWINGS | ADLER