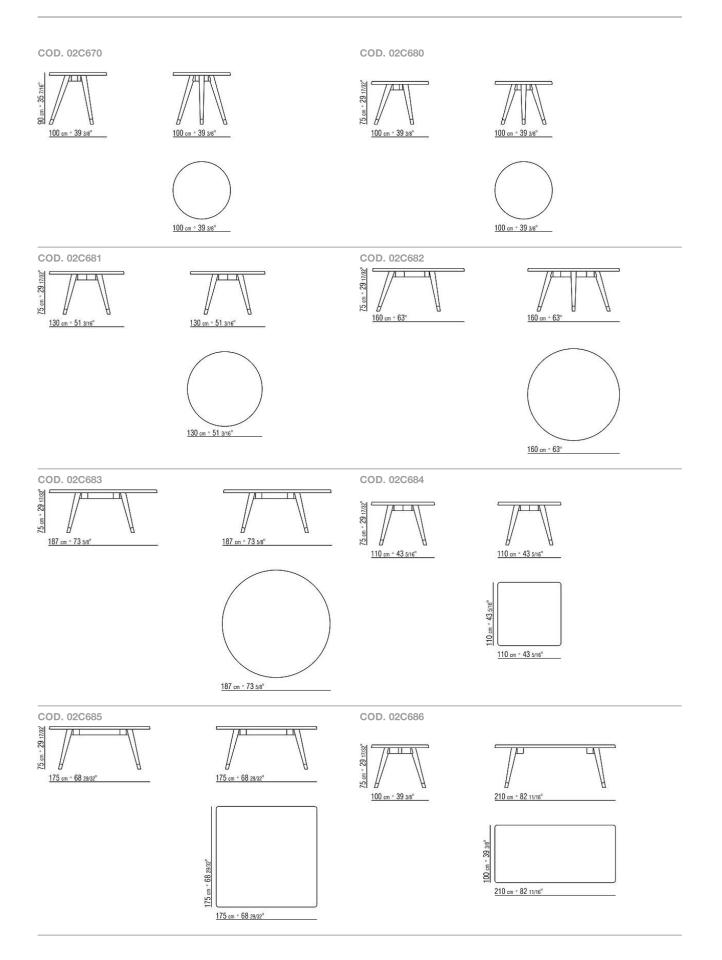

ffect, natural, or stained walnut extra finish; or in ash with natural finish or stained walnut, stained teak, stained wenge, stained brown or stained ebony; or in oak with raw-wood effect finish. The dining tables contain reinforcing metal inserts Legs in turned solid Canaletto walnut, solid ash or solid oak in the same finishes as the top. Frame in metal painted black Feet in cast aluminum with satin, chrome, black chrome, burnished, glossy anthracite or matt titanium 710 finish. Rests on tips made of thermoplastic material

Flexform reserves the right to make, at any time and without notice, improvements or modifications that it might deem appropriate to its products, whether these be of an aesthetic or technical nature or related to sizes and materials.

## TECHNICAL DRAWINGS | ADLER



## TECHNICAL DRAWINGS | ADLER