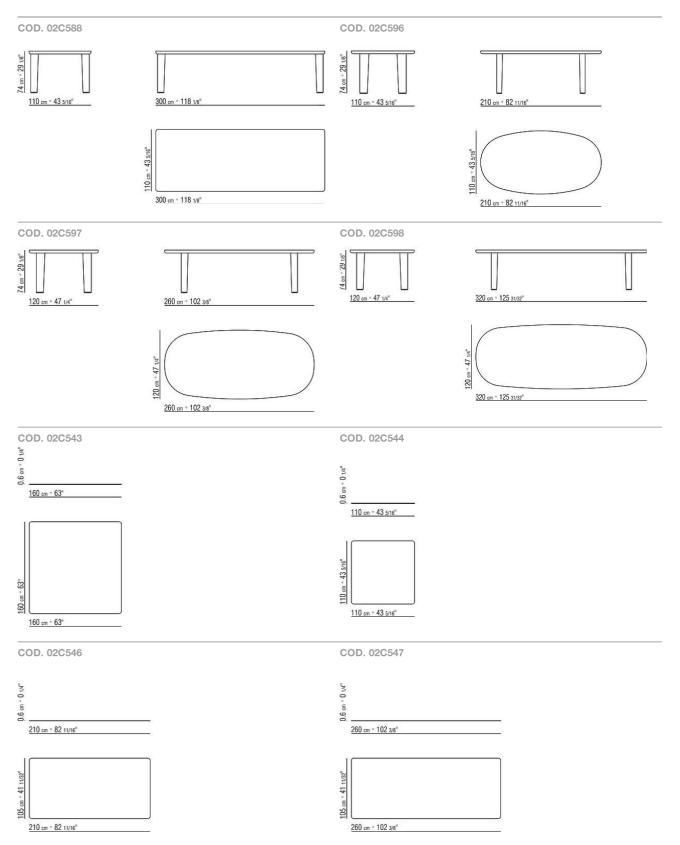

aletto walnut, ash stained walnut, ash stained teak finishes; glossy Coffee glass 2030 for Canaletto walnut extra, ash stained wenge finishes; glossy Black glass 2040 for ash stained brown and ash stained ebony finishes. Upon request, with upcharge **Legs** in solid Canaletto walnut, solid ash or solid oak in the same finishes as the top. Internal steel supports

Feet in die-cast zama in satin, chrome, black chrome, burnished, glossy anthracite or matt titanium 710 finish. Rests on felt pads

Flexform reserves the right to make, at any time and without notice, improvements or modifications that it might deem appropriate to its products, whether these be of an aesthetic or technical nature or related to sizes and materials.

# TECHNICAL DRAWINGS | ARNOLD



### TECHNICAL DRAWINGS | ARNOLD



# TECHNICAL DRAWINGS | ARNOLD