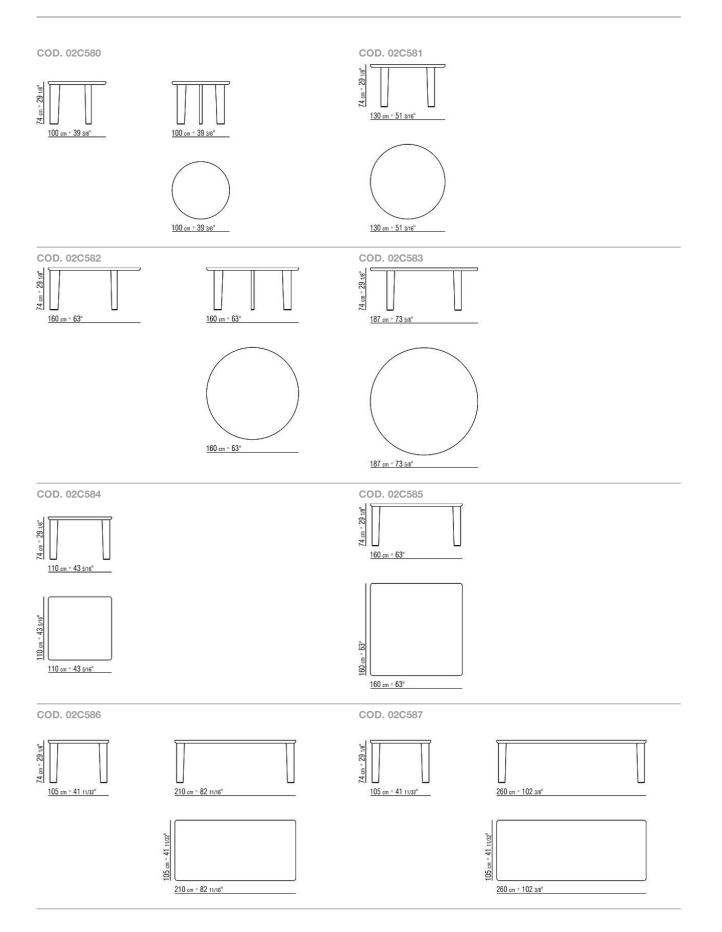

walnut raw-wood effect, natural Canaletto walnut, ash stained walnut, ash stained teak finishes; glossy Coffee glass 2030 for Canaletto walnut extra, ash stained wenge finishes; glossy Black glass 2040 for ash stained brown and ash stained ebony finishes. Upon request, with upcharge **Legs** in solid Canaletto walnut, solid ash or solid oak in the same finishes as the top. Internal steel supports

Feet in die-cast zama in satin, chrome, black chrome, burnished, glossy anthracite or matt titanium 710 finish. Rests on felt pads

Flexform reserves the right to make, at any time and without notice, improvements or modifications that it might deem appropriate to its products, whether these be of an aesthetic or technical nature or related to sizes and materials.

# TECHNICAL DRAWINGS | ARNOLD



### TECHNICAL DRAWINGS | ARNOLD



# TECHNICAL DRAWINGS | ARNOLD