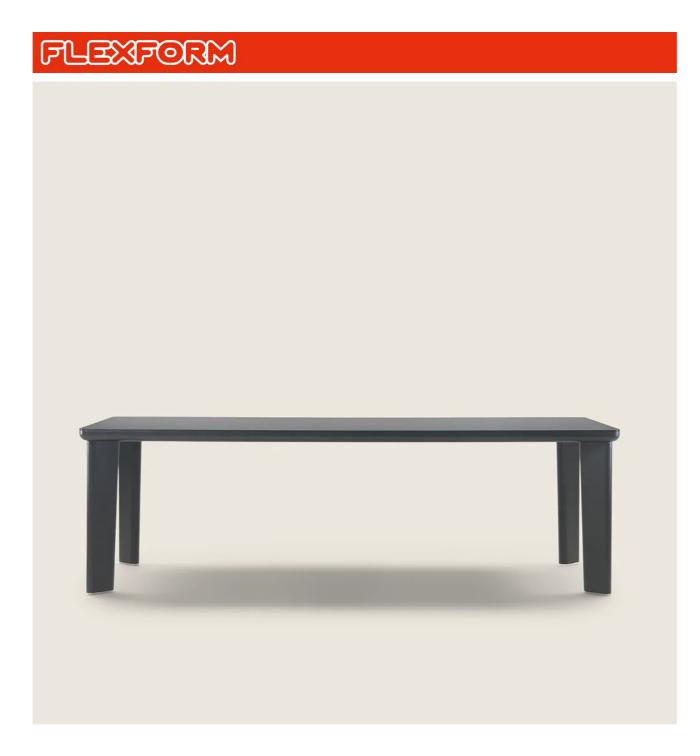

#### ARNOLD | ANTONIO CITTERIO | 2024

#### Table

Top in Canaletto walnut veneer with rawwood effect, natural, or stained walnut extra finish; or in ash with natural finish or stained walnut, stained teak, stained wenge, stained brown or stained ebony; or in oak with raw-wood effect finish. The dining tables contain reinforcing metal inserts

**Top in backpainted glass** optional for tables and coffee tables available exclusively in the following combinations: glossy Silk glass 2010 for natural ash and oak raw-wood effect finishes; glossy Cocoa glass 2025 for Canaletto walnut raw-wood effect, natural Canaletto walnut, ash stained walnut, ash stained teak finishes; glossy Coffee glass 2030 for Canaletto walnut extra, ash stained wenge finishes; glossy Black glass 2040 for ash stained brown and ash stained ebony finishes. Upon request, with upcharge **Legs** in solid Canaletto walnut, solid ash or solid oak in the same finishes as the top. Internal steel supports

Feet in die-cast zama in satin, chrome, black chrome, burnished, glossy anthracite or matt titanium 710 finish. Rests on felt pads

Flexform reserves the right to make, at any time and without notice, improvements or modifications that it might deem appropriate to its products, whether these be of an aesthetic or technical nature or related to sizes and materials.