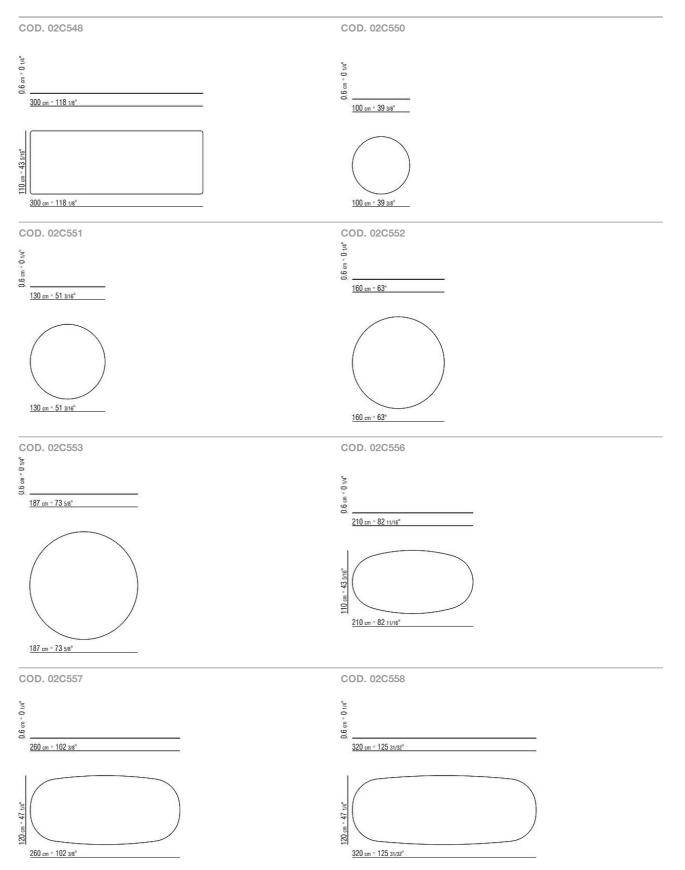

, ash stained teak finishes; glossy Coffee glass 2030 for Canaletto walnut extra, ash stained wenge finishes; glossy Black glass 2040 for ash stained brown and ash stained ebony finishes. Upon request, with upcharge **Legs** in solid Canaletto walnut, solid ash or solid oak in the same finishes as the top. Internal steel supports

Feet in die-cast zama in satin, chrome, black chrome, burnished, glossy anthracite or matt titanium 710 finish. Rests on felt pads

Flexform reserves the right to make, at any time and without notice, improvements or modifications that it might deem appropriate to its products, whether these be of an aesthetic or technical nature or related to sizes and materials.

# TECHNICAL DRAWINGS | ARNOLD



### TECHNICAL DRAWINGS | ARNOLD



# TECHNICAL DRAWINGS | ARNOLD