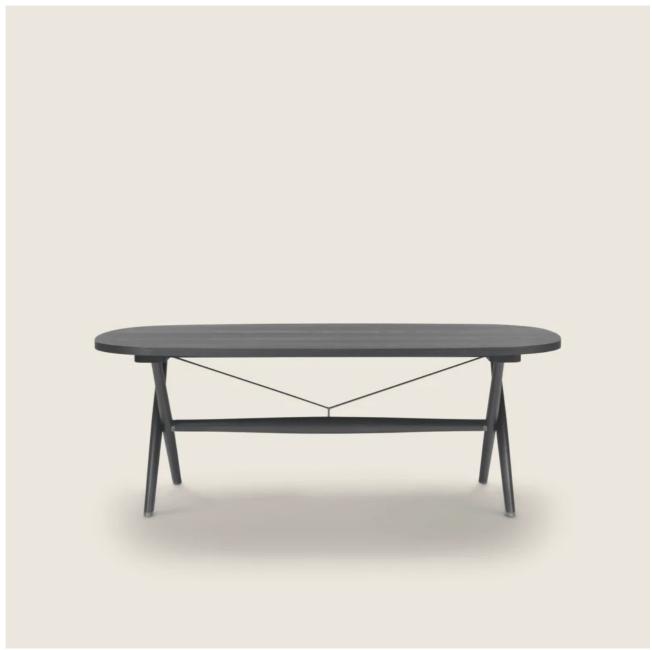

BOMA ROBERTO LAZZERONI 2022 TABLES

## BOMA | ROBERTO LAZZERONI | 2022

Structure in solid canaletto walnut with natural finish, or stained walnut extra; or in solid ash with natural finish or stained walnut, teak, wenge, ebony or brown.

Tensioning rods and screws in 316 stainless steel with satin, chrome, burnished, black chrome or glossy anthracite finish

**Top** in canaletto walnut veneer with natural finish or stained walnut extra; or in ash veneer with natural finish or stained walnut, teak, wenge, ebony or brown; or in these types of marble: polished calacatta gold,

matt calacatta gold, polished white carrara, polished nero marquina, polished emperador, matt emperador, polished emperador light, polished marron damasco, matt marron damasco, polished grey stardust, matt grey stardust

Art. 29785, 29795 not available with marble top

Feet in die-cast zama in these finishes: satin, chrome, burnished, black chrome, glossy anthracite. Feet rest on tips made of thermoplastic material

TABLES 2