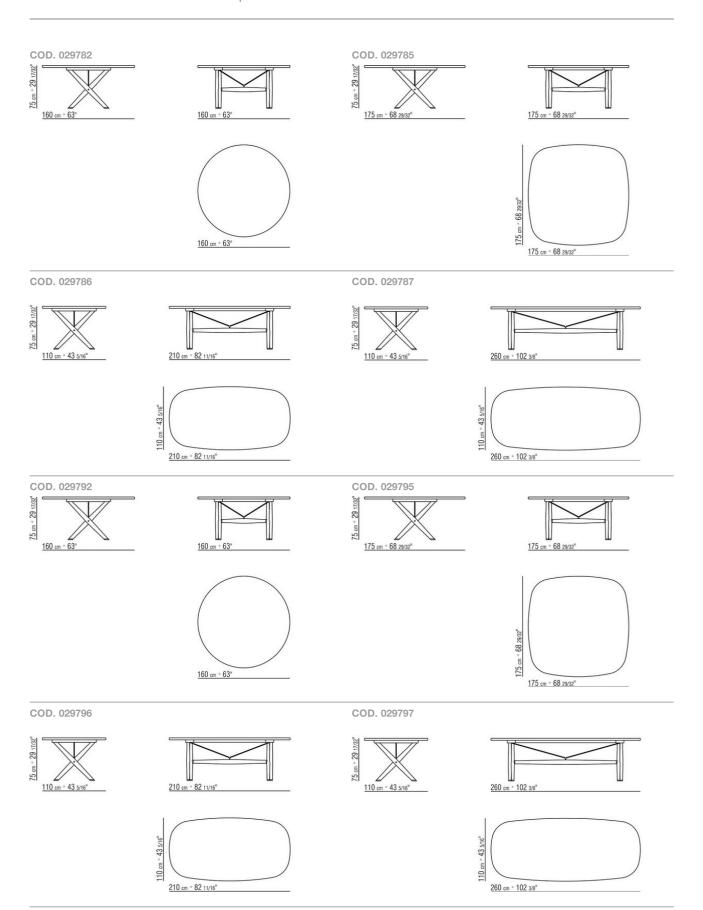

sioning rods and screws in 316 stainless steel with satin, chrome, burnished, black chrome or glossy anthracite finish

**Top** in canaletto walnut veneer with natural finish or stained walnut extra; or in ash veneer with natural finish or stained walnut, teak, wenge, ebony or brown; or in these types of marble: polished calacatta gold,

matt calacatta gold, polished white carrara, polished nero marquina, polished emperador, matt emperador, polished emperador light, polished marron damasco, matt marron damasco, polished grey stardust, matt grey stardust

Art. 29785, 29795 not available with marble top

Feet in die-cast zama in these finishes: satin, chrome, burnished, black chrome, glossy anthracite. Feet rest on tips made of thermoplastic material

TABLES 2

## TECHNICAL DRAWINGS | BOMA



TABLES