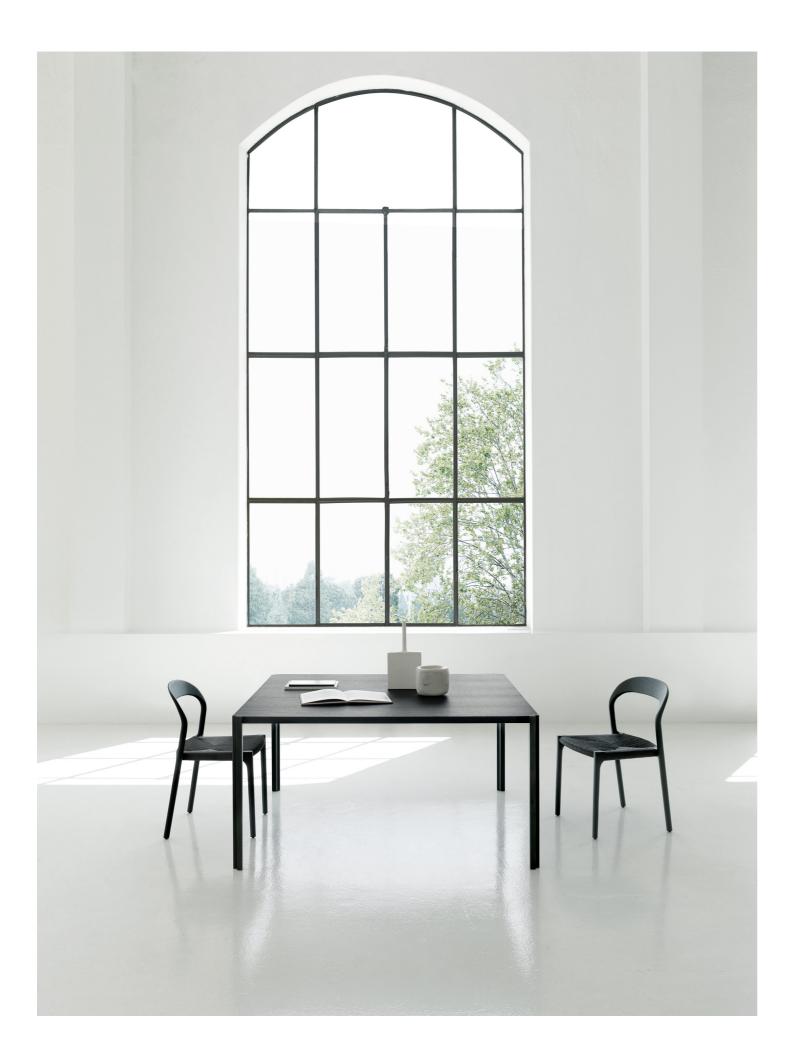

#### GRAFT

design David Lopez Quincoces

Series of rectangular or square dining tables consisting of a top in "sandwich" of MDF and beech blockboard (perimeter only) pressed and glued together, with embedded a 20mm thick Doluflex panel, to which are attached steel plates for mounting the legs made of extruded aluminum, CNC machined, with screwed stainless-steel pins for fixing to the top. Steel and aluminum parts finished with epoxy powder coating in gunmetal grey or burnished color.

Top available veneered in Stone Oak®, natural or charcoal-dyed oak with water-based varnish, or multilaminar Striped Grey wood veneer with acrylic varnish.

Floor support secured by plastic feet.