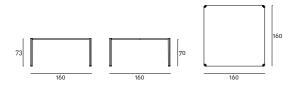

present non-homogeneous colour shades, which are peculiarities of the material itself.

y I



Stone Oak®



Striped Grey

On request, an additional protective (acrylic solvent) painting is available for the Stone Oak® finishing only. It should be noted that this additional coating slightly changes the natural color and texture of the surface. Although this supplementary painting increases the surface resistance, it is still a natural material; therefore small superficial stains, due to oil or other substances, have to be promptly removed, before being absorbed in depth by the wood. Thus, we recommend regular care and maintenance.

# **Technical Drawings** Table cm.300x100 h.73



## Table cm.260x100 h.73



## Table cm.220x100 h.73



## Table cm.180x180 h.73



## Table cm.160x160 h.73



## Table cm.140x140 h.73