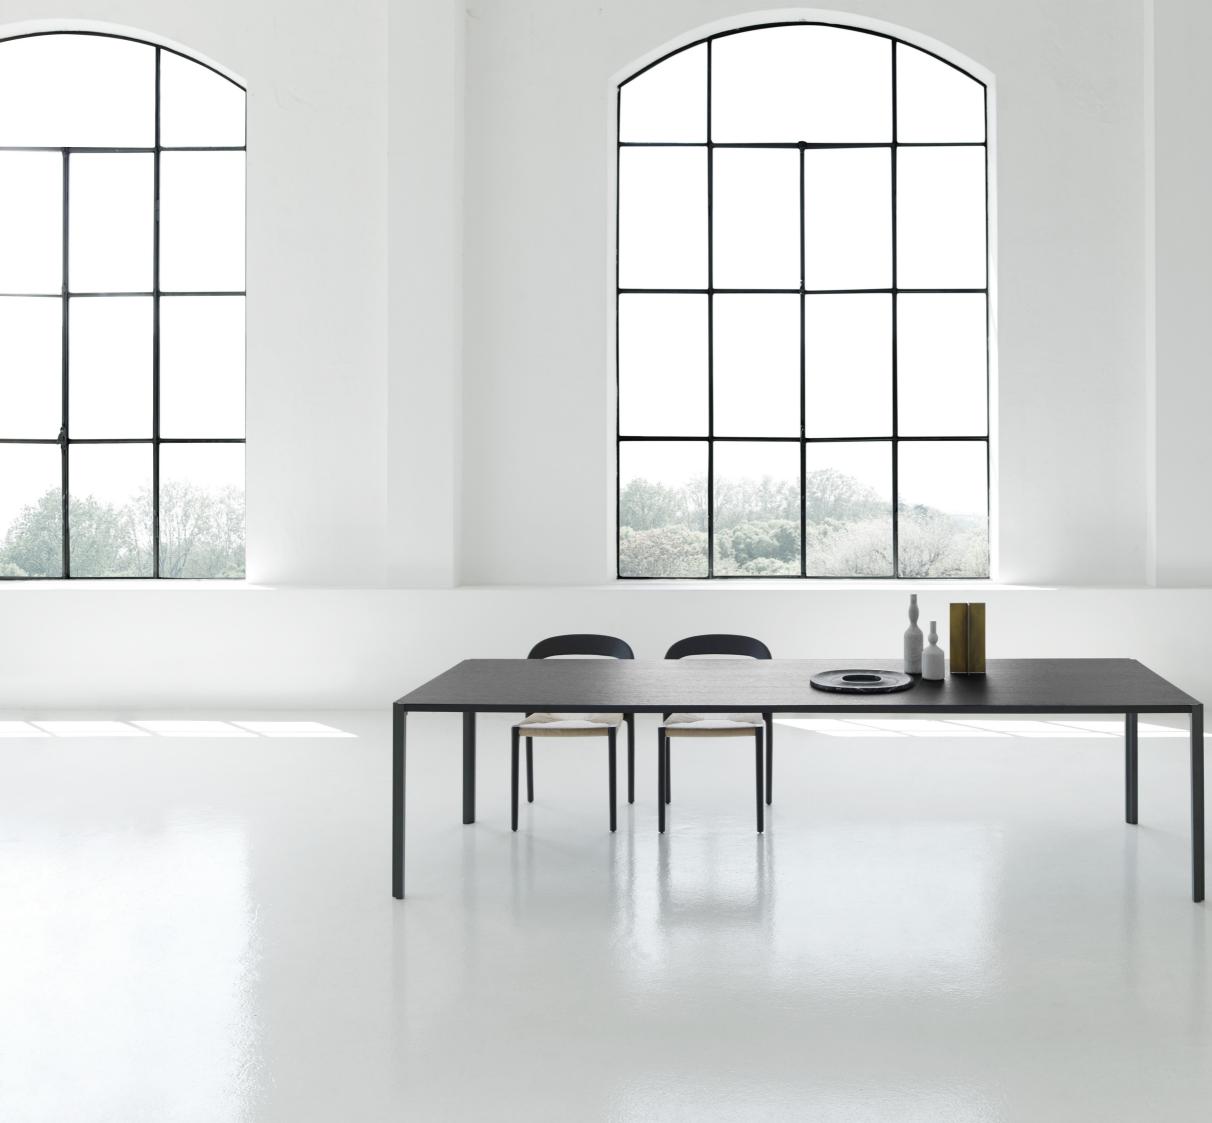

#### GRAFT

design David Lopez Quincoces

Series of rectangular or square dining tables consisting of a top in "sandwich" of MDF and beech blockboard (perimeter only) pressed and glued together, with embedded a 20mm thick Doluflex panel, to which are attached steel plates for mounting the legs made of extruded aluminum, CNC machined, with screwed stainless-steel pins for fixing to the top. Steel and aluminum parts finished with epoxy powder coating in gunmetal grey or burnished color.

Top available veneered in Stone Oak®, natural or charcoal-dyed oak with water-based varnish, or multilaminar Striped Grey wood veneer with acrylic varnish.

Floor support secured by plastic feet.