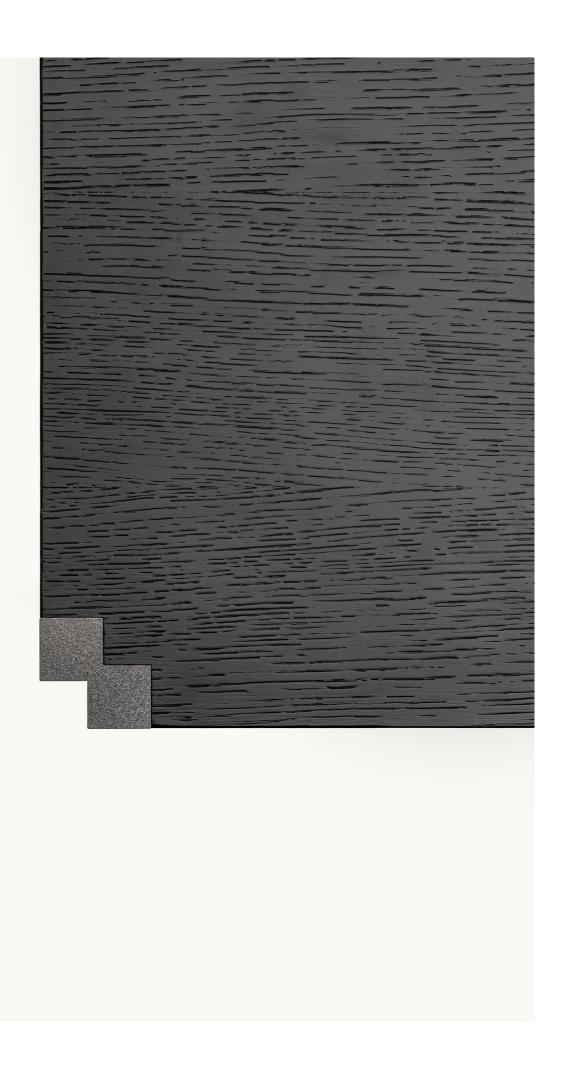

Top available veneered in Stone Oak®, natural or charcoal-dyed oak with water-based varnish, or multilaminar Striped Grey wood veneer with acrylic varnish.

Floor support secured by plastic feet.

#### Notes

Stone Oak®: this wood owes its particular coloring to an entirely natural process. Because of this, some slabs may look more brown than others. Our commitment is to provide you a high quality product; any differences in color should not be considered as defects.