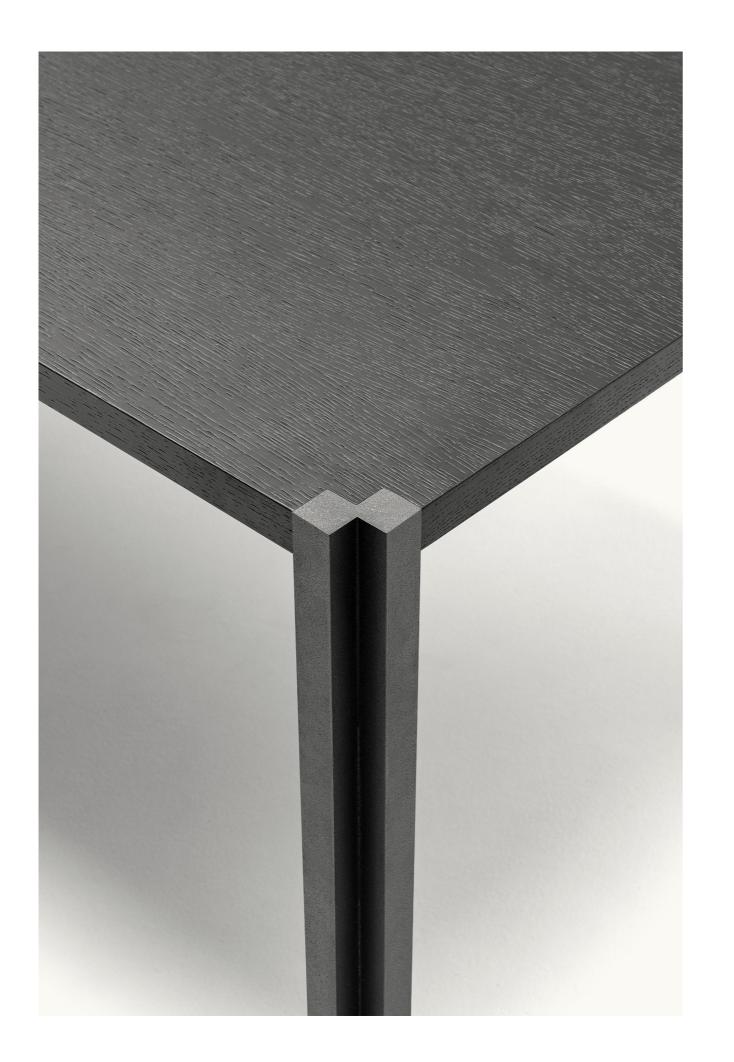

#### GRAFT

design David Lopez Quincoces

Series of rectangular or square dining tables consisting of a top in "sandwich" of MDF and beech blockboard (perimeter only) pressed and glued together, with embedded a 20mm thick Doluflex panel, to which are attached steel plates for mounting the legs made of extruded aluminum, CNC machined, with screwed stainless-steel pins for fixing to the top. Steel and aluminum parts finished with epoxy powder coating in gunmetal grey or burnished color.

Top available veneered in Stone Oak®, natural or charcoal-dyed oak with water-based varnish, or multilaminar Striped Grey wood veneer with acrylic varnish.

Floor support secured by plastic feet.