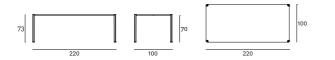

hat, being a natural and living wooden material, it may present non-homogeneous colour shades, which are peculiarities of the material itself.

y I



Stone Oak®



Striped Grey

On request, an additional protective (acrylic solvent) painting is available for the Stone Oak® finishing only. It should be noted that this additional coating slightly changes the natural color and texture of the surface. Although this supplementary painting increases the surface resistance, it is still a natural material; therefore small superficial stains, due to oil or other substances, have to be promptly removed, before being absorbed in depth by the wood. Thus, we recommend regular care and maintenance.

# **Technical Drawings** Table cm.300x100 h.73



## Table cm.260x100 h.73



## Table cm.220x100 h.73



## Table cm.180x180 h.73



## Table cm.160x160 h.73



## Table cm.140x140 h.73