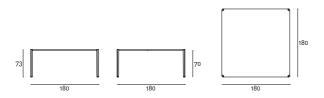

ing wooden material, it may present non-homogeneous colour shades, which are peculiarities of the material itself.

y I



Stone Oak®



Striped Grey

On request, an additional protective (acrylic solvent) painting is available for the Stone Oak® finishing only. It should be noted that this additional coating slightly changes the natural color and texture of the surface. Although this supplementary painting increases the surface resistance, it is still a natural material; therefore small superficial stains, due to oil or other substances, have to be promptly removed, before being absorbed in depth by the wood. Thus, we recommend regular care and maintenance.

# **Technical Drawings** Table cm.300x100 h.73



## Table cm.260x100 h.73



## Table cm.220x100 h.73



## Table cm.180x180 h.73



## Table cm.160x160 h.73



## Table cm.140x140 h.73