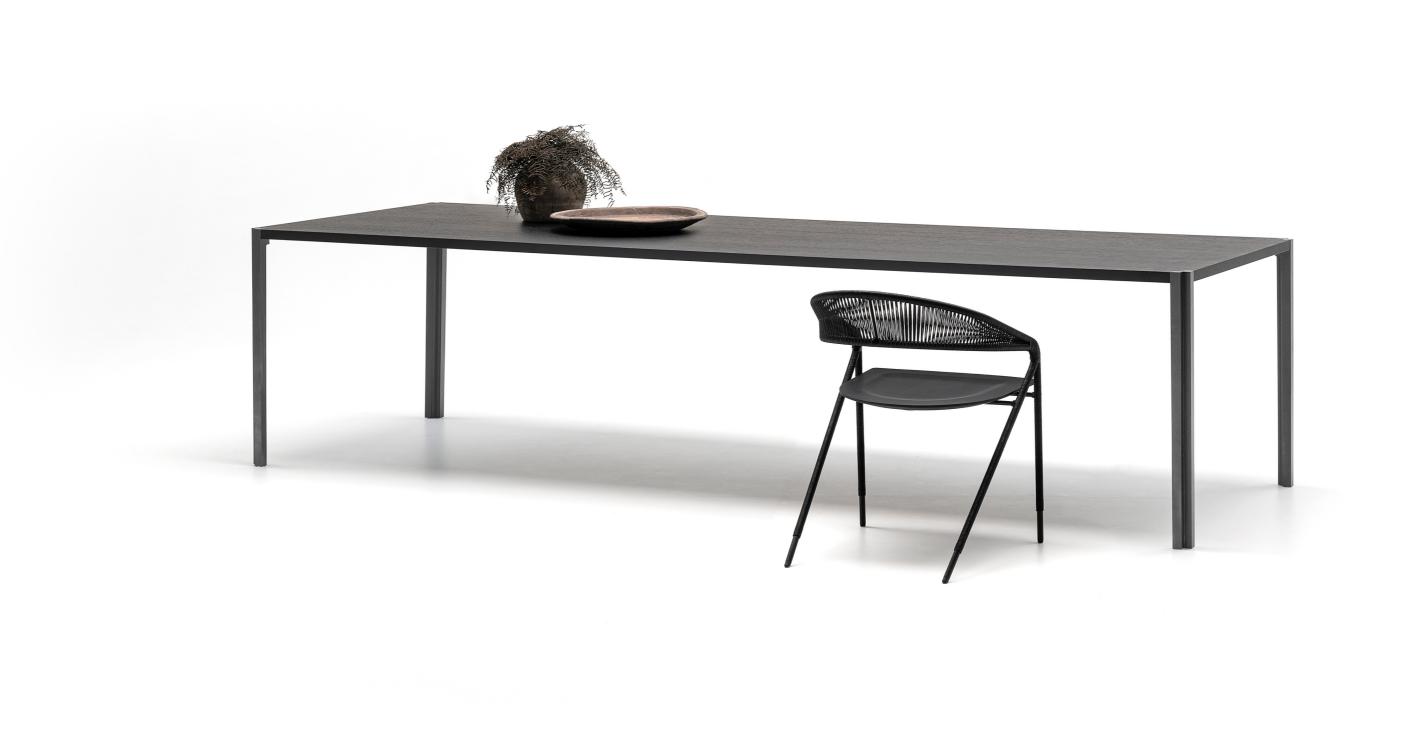

#### GRAFT

design David Lopez Quincoces

Series of rectangular or square dining tables consisting of a top in "sandwich" of MDF and beech blockboard (perimeter only) pressed and glued together, with embedded a 20mm thick Doluflex panel, to which are attached steel plates for mounting the legs made of extruded aluminum, CNC machined, with screwed stainless-steel pins for fixing to the top. Steel and aluminum parts finished with epoxy powder coating in gunmetal grey or burnished color.

Top available veneered in Stone Oak®, natural or charcoal-dyed oak with water-based varnish, or multilaminar Striped Grey wood veneer with acrylic varnish.

Floor support secured by plastic feet.