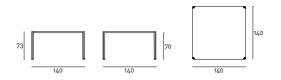

ur shades, which are peculiarities of the material itself.

y I



Stone Oak®



Striped Grey

On request, an additional protective (acrylic solvent) painting is available for the Stone Oak® finishing only. It should be noted that this additional coating slightly changes the natural color and texture of the surface. Although this supplementary painting increases the surface resistance, it is still a natural material; therefore small superficial stains, due to oil or other substances, have to be promptly removed, before being absorbed in depth by the wood. Thus, we recommend regular care and maintenance.

# **Technical Drawings** Table cm.300x100 h.73



## Table cm.260x100 h.73



## Table cm.220x100 h.73



## Table cm.180x180 h.73



## Table cm.160x160 h.73



## Table cm.140x140 h.73