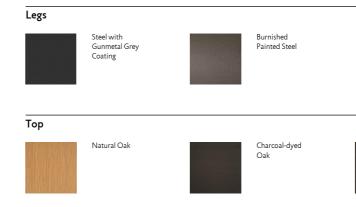

#### GRAFT

design David Lopez Quincoces

Series of rectangular or square dining tables consisting of a top in "sandwich" of MDF and beech blockboard (perimeter only) pressed and glued together, with embedded a 20mm thick Doluflex panel, to which are attached steel plates for mounting the legs made of extruded aluminum, CNC machined, with screwed stainless-steel pins for fixing to the top. Steel and aluminum parts finished with epoxy powder coating in gunmetal grey or burnished color.

Top available veneered in Stone Oak®, natural or charcoal-dyed oak with water-based varnish, or multilaminar Striped Grey wood veneer with acrylic varnish.

Floor support secured by plastic feet.