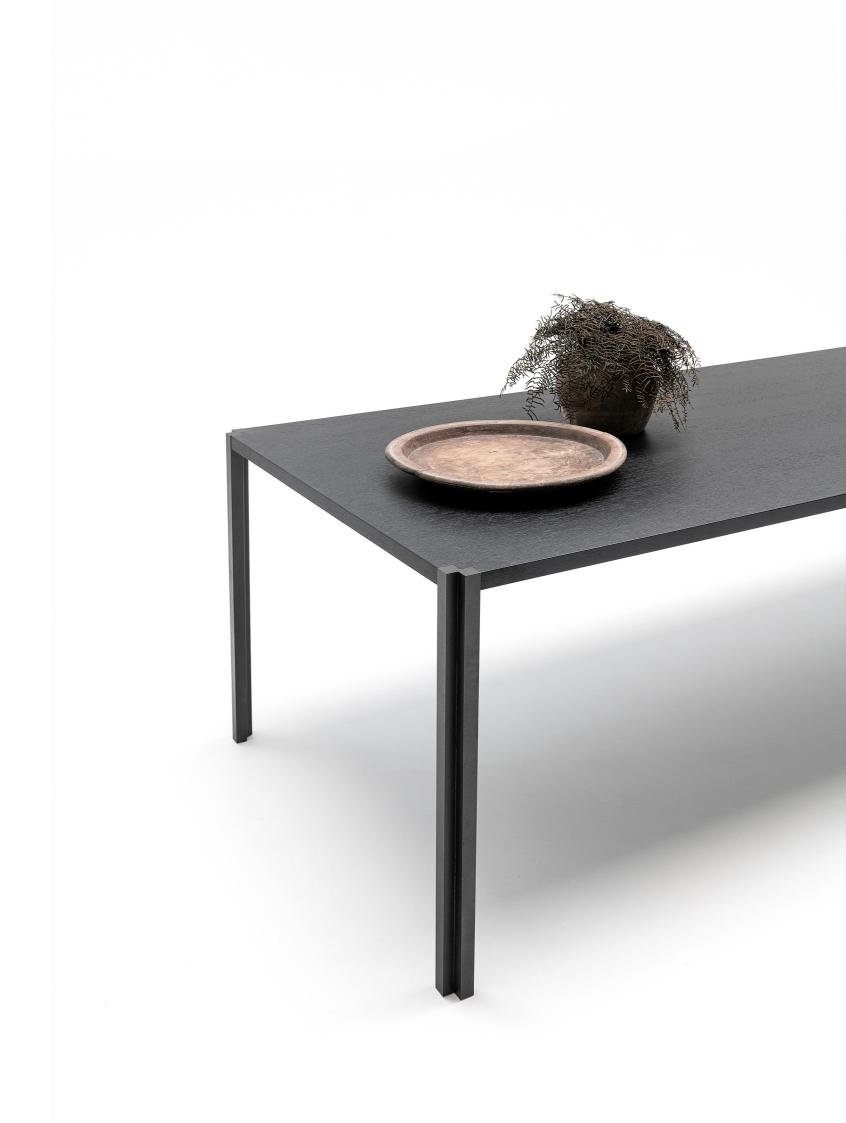

#### GRAFT

design David Lopez Quincoces

Series of rectangular or square dining tables consisting of a top in "sandwich" of MDF and beech blockboard (perimeter only) pressed and glued together, with embedded a 20mm thick Doluflex panel, to which are attached steel plates for mounting the legs made of extruded aluminum, CNC machined, with screwed stainless-steel pins for fixing to the top. Steel and aluminum parts finished with epoxy powder coating in gunmetal grey or burnished color.

Top available veneered in Stone Oak®, natural or charcoal-dyed oak with water-based varnish, or multilaminar Striped Grey wood veneer with acrylic varnish.

Floor support secured by plastic feet.