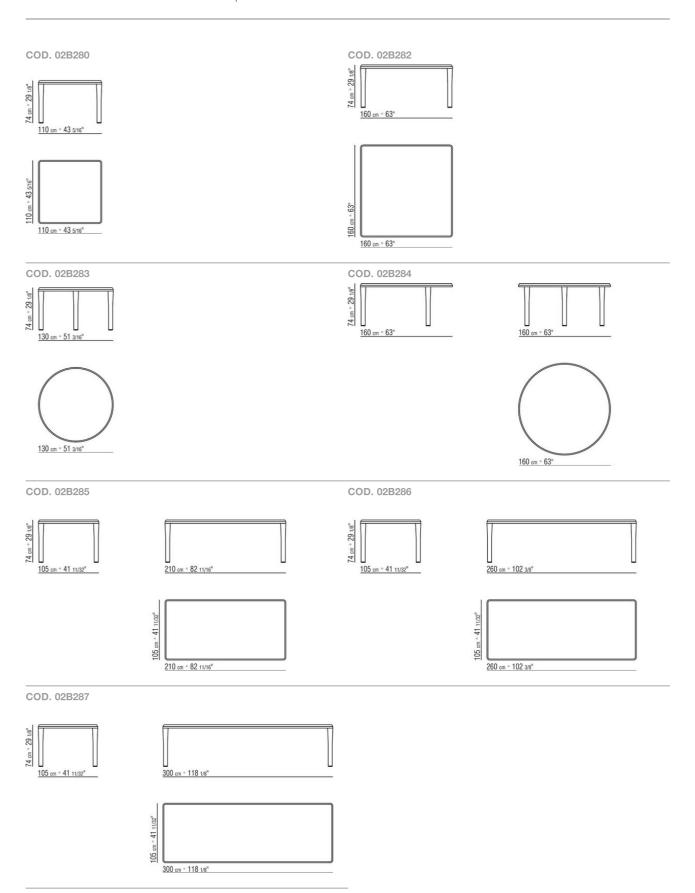

finish, stained Canaletto walnut extra, or, in ash veneer with natural finish or with stained walnut, stained teak, stained wenge, stained ebony or stained brown finish. Also available in

solid Canaletto walnut with natural finish, or stained walnut extra; or in solid ash with natural finish or with stained walnut, stained teak, stained wenge, stained ebony or stained brown finish

Legs in solid turned Canaletto walnut with natural finish, or stained walnut extra; or in solid ash with natural finish or with stained walnut, stained teak, stained wenge, stained ebony or stained brown finish. Internal metal supports

Feet in metal with satin, chrome, burnished, black chrome or glossy anthracite finish. Feet rest on tips made of thermoplastic material

TABLES 2

## TECHNICAL DRAWINGS | KOBO



TABLES