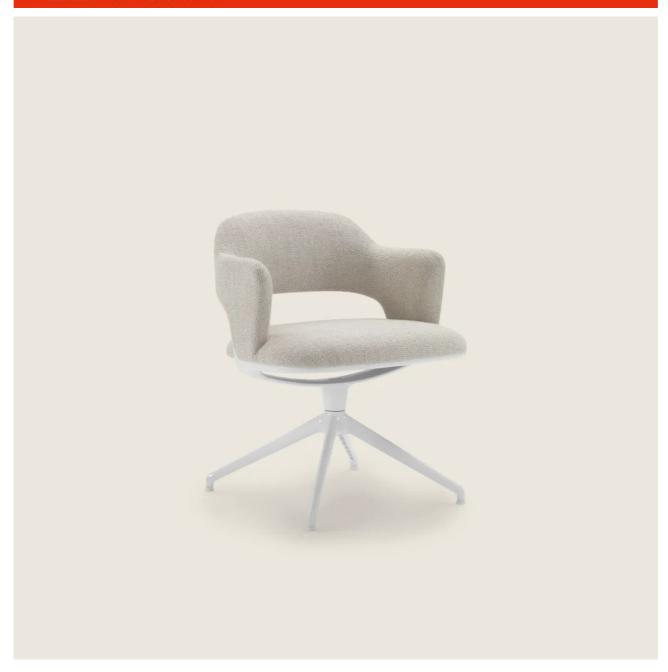

## ALMA | ANTONIO CITTERIO | 2022

Structure with and without armrests in metal and molded polyurethane, encased in protective laminated fabric

Swivel base small armchair 5 spokes with casters and 360-degree swivel; in cast aluminum in these finishes: satin, chrome, burnished, black chrome, glossy anthracite, white 100, matt white 160 Casters custom-designed; disk and caster structure in cast aluminum in the same finish as the base, edged in grey thermoplastic material

Swivel base small armchair 4 spokes and swivel mechanism with return; in cast aluminum in these finishes: satin, chrome, burnished, black chrome, glossy anthracite, white 100, matt white 160. Feet in turned aluminum. Feet rest on tips made of thermoplastic material

**Upholstery** is non-removable in both the fabric and leather versions

DINING CHAIRS/CHAIRS