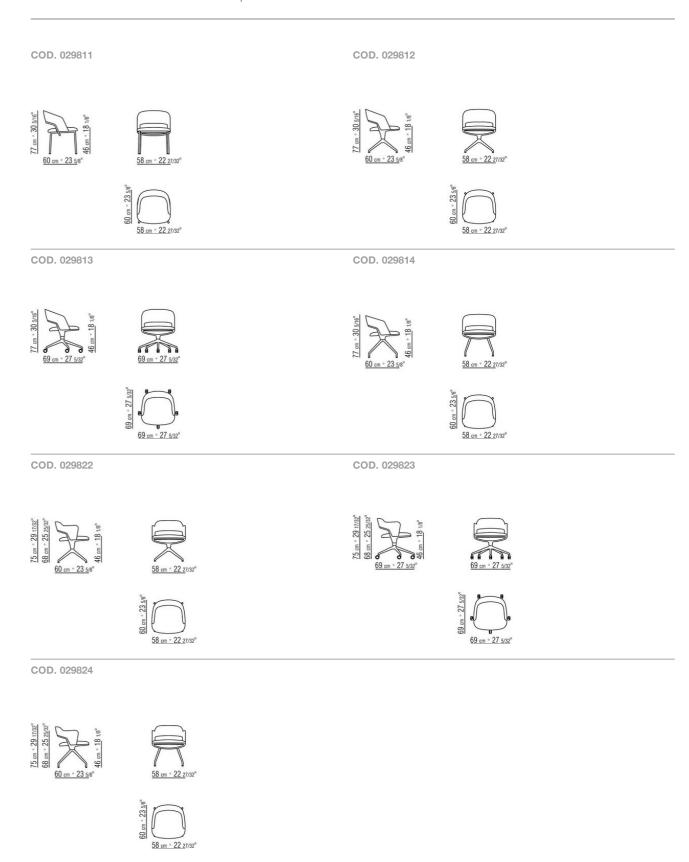

armchair 4 spokes and swivel mechanism with return; in cast aluminum in these finishes: satin, chrome, burnished, black chrome, glossy anthracite, white 100, matt white 160. Feet in turned aluminum. Feet rest on tips made of thermoplastic material

Stationary base in tubular metal, with satin, chrome, burnished, black chrome, glossy anthracite, white 100 or matt white 160 finish. Feet in turned aluminum. Feet rest on tips made of thermoplastic material.

Available only without armrests

Stationary base in cast aluminum with satin, chrome, burnished, black chrome, glossy anthracite, white 100 or matt white 160 finish. Feet rest on tips made of thermoplastic material

**Upholstery** is non-removable in both the fabric and leather versions

DINING CHAIRS/CHAIRS

## TECHNICAL DRAWINGS | ALMA



DINING CHAIRS/CHAIRS