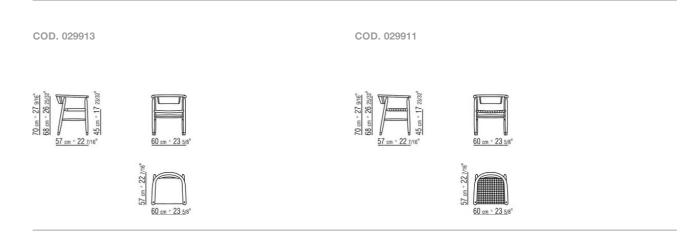

r stained walnut, teak, wenge, ebony or brown

Hand-woven cord in twisted paper rush Feet in die-cast zama in these finishes: satin, chrome, burnished, black chrome, glossy anthracite. Feet rest on tips made of thermoplastic material

DORIS S.H.

Structure in solid turned ash with contoured backrest, with stained walnut, stained teak, stained wenge, stained ebony or stained brown finish

Seat in cowhide in the following colors:

Seat in cowhide in the following colors: grey 5003, dark brown 5004, extra dark brown 5013, black 5005, olive 5006, Bulgarian red 5008, sand 5001, tobacco 5015

Feet in die-cast Zama satin, chrome, burnished, black chrome or glossy anthracite finish. Feet rest on tips made of thermoplastic material

DINING CHAIRS/CHAIRS

## TECHNICAL DRAWINGS | DORIS | DORIS S.H.



DINING CHAIRS/CHAIRS