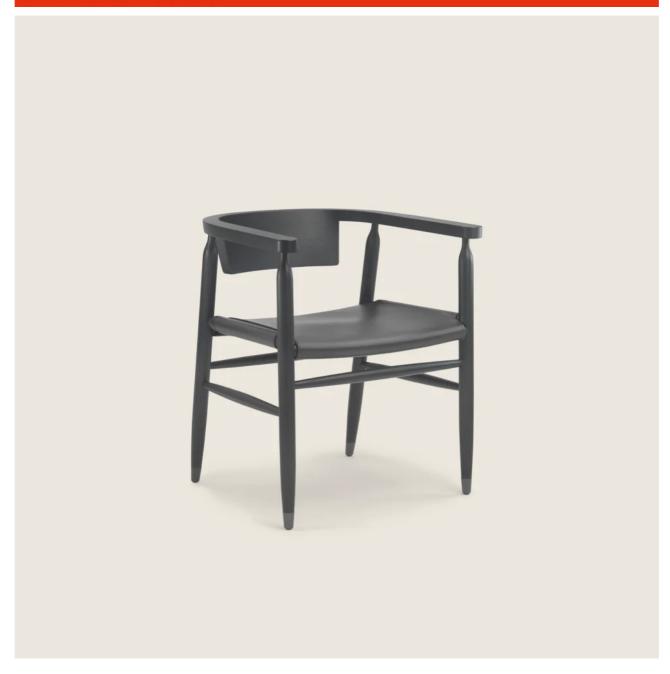

DORIS S.H.

Structure in solid turned ash with contoured backrest, with stained walnut, stained teak, stained wenge, stained ebony or stained brown finish

Seat in cowhide in the following colors:

Seat in cowhide in the following colors: grey 5003, dark brown 5004, extra dark brown 5013, black 5005, olive 5006, Bulgarian red 5008, sand 5001, tobacco 5015

Feet in die-cast Zama satin, chrome, burnished, black chrome or glossy anthracite finish. Feet rest on tips made of thermoplastic material

DINING CHAIRS/CHAIRS