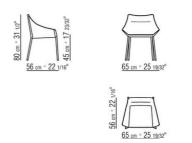

n mat lacquered finish in the same color as the cowhide upholstery: sand 610, olive 506, tobacco 515, russian red 508, dark brown 504, extra dark brown 513, grey 503, black 900. Padding in crushproof, single-density polyurethane and inserts in thermoplastic material

Upholstery in cowhide in these colors: sand 5001, olive 5006, tobacco 5015, russian red 5008, dark brown 5004, extra dark brown 5013, grey 5003, black 5005

Feet in turned aluminum. Feet rest on tips made of thermoplastic material

Upholstery is not removable

Flexform reserves the right to make, at any time and without notice, improvements or modifications that it might deem appropriate to its products, whether these be of an aesthetic or technical nature or related to sizes and materials.

DINING CHAIRS/CHAIRS

COD. 02A511



DINING CHAIRS/CHAIRS