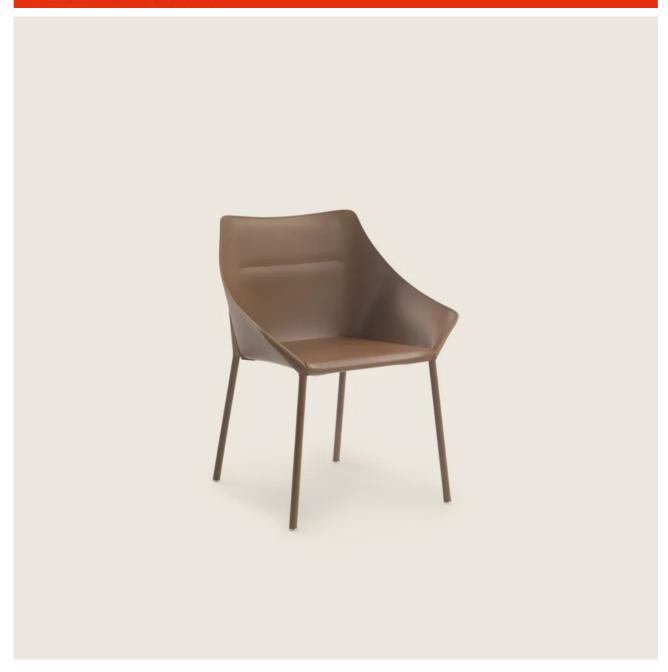

## HAIKU CHRISTOPHE PILLET 2022 DINING CHAIRS/CHAIRS

## HAIKU | CHRISTOPHE PILLET | 2022

Structure in metal with satin, chrome, black chrome, burnished or glossy anthracite; or, in mat lacquered finish in the same color as the cowhide upholstery: sand 610, olive 506, tobacco 515, russian red 508, dark brown 504, extra dark brown 513, grey 503, black 900. Padding in crushproof, single-density polyurethane and inserts in thermoplastic material

Upholstery in cowhide in these colors: sand 5001, olive 5006, tobacco 5015, russian red 5008, dark brown 5004, extra dark brown 5013, grey 5003, black 5005

Feet in turned aluminum. Feet rest on tips made of thermoplastic material

Upholstery is not removable

Flexform reserves the right to make, at any time and without notice, improvements or modifications that it might deem appropriate to its products, whether these be of an aesthetic or technical nature or related to sizes and materials.