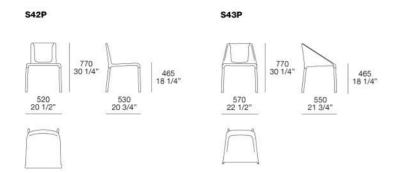

#### **TYPOLOGY**

Chair

#### STRUCTURE

metal embedded frame in flexible polyurethane

#### **Features**

covered not removable in leather and imitation leather