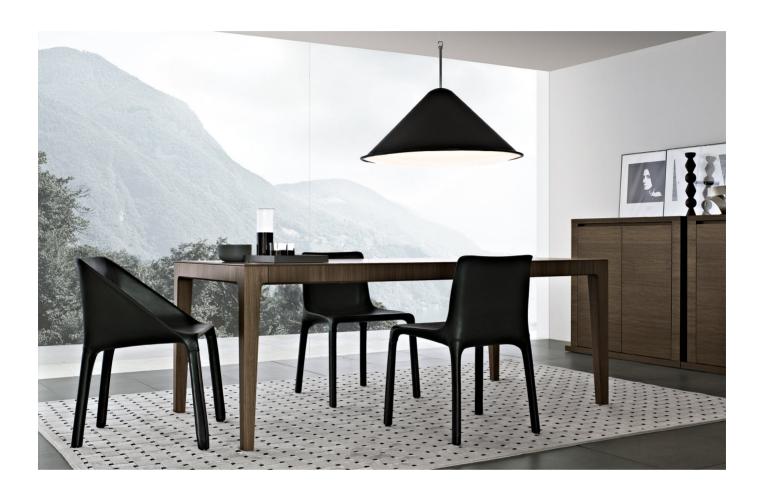

#### **DESCRIPTION**

Manta, design by Rodrigo Torres, is a wrapping chair, which invites to have a seat. Totally upholstered and covered in leather, it is a chair of great personality, which matches with important table or give worth to stylistically simple tables