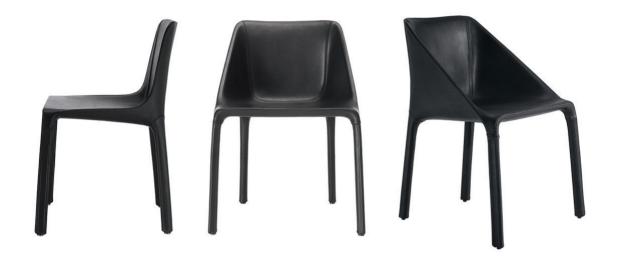

#### **DESCRIPTION**

Manta, design by Rodrigo Torres, is a wrapping chair, which invites to have a seat. Totally upholstered and covered in leather, it is a chair of great personality, which matches with important table or give worth to stylistically simple tables

#### **TYPOLOGY**

Chair

#### STRUCTURE

metal embedded frame in flexible polyurethane

#### **Features**

covered not removable in leather and imitation leather