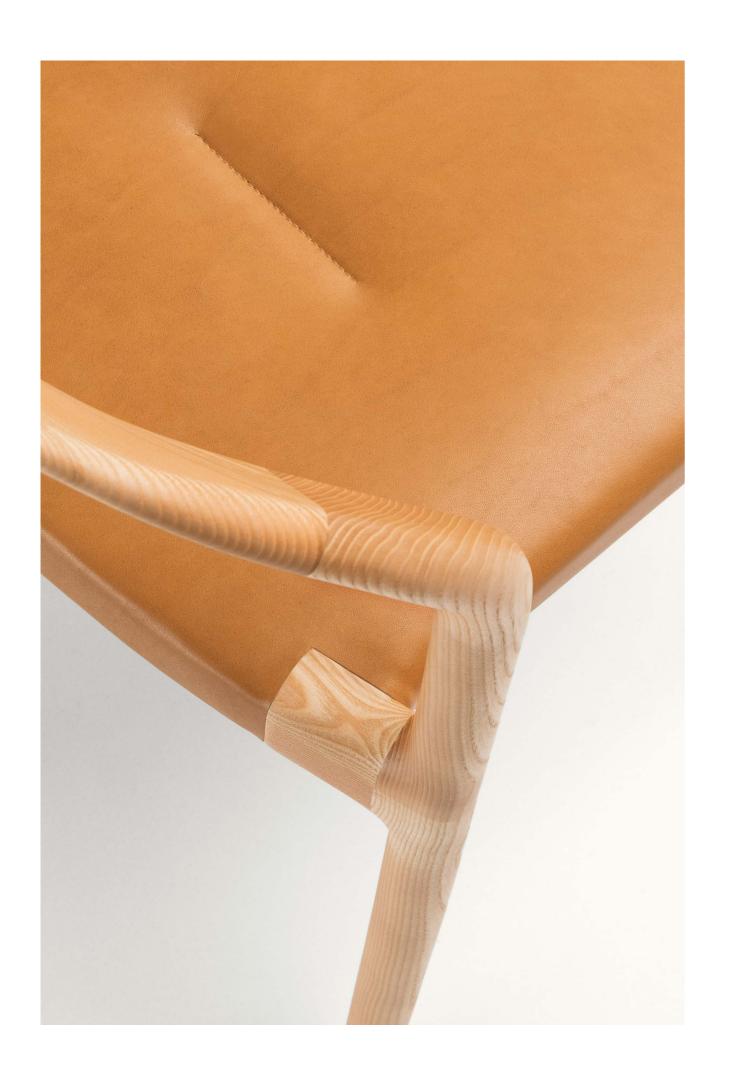

# TICINO

## design Shibuleru

Stackable chair made of solid ash wood with steel sheet angular reinforcements, available in natural and charcoal-dyed finish, with seat available weaved in cellulose rope, in the finishing available in our collection, or upholstered with seat chassis in plywood panel and padding in polyurethane foam covered with acrylic fibre layers.

Upholstery in fabric, leather and Cuoietto fully removable via divisible zipper fastenings.

Floor support secured by PVC supports with interchangeable feet (black PVC or felt) depending on the floor.