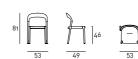

# TICINO

## design Shibuleru

Stackable chair made of solid ash wood with steel sheet angular reinforcements, available in natural and charcoal-dyed finish, with seat available weaved in cellulose rope, in the finishing available in our collection, or upholstered with seat chassis in plywood panel and padding in polyurethane foam covered with acrylic fibre layers.

Upholstery in fabric, leather and Cuoietto fully removable via divisible zipper fastenings.

Floor support secured by PVC supports with interchangeable feet (black PVC or felt) depending on the floor.

### Structure







Charcoal-dyed Ash

# Weaving



Cellulose Rope Profile



Cellulose Rope Profile col. Black

## Technical Drawings

Chair Woven









Padded

### Notes

This product can only be upholstered with the following fabrics/leathers in the collection; any velvet is not suitable as a covering.

- 1a Hero
- 1a Hero 2a Morris 3 Magnolia 4 Khali 6 River 7a Lampedusa

- 8a Estonia 13a Tindari 14 Mikado 15a Fashion 12/15 15a Fashion 23/15

- 15a Fashion 23, 16a Mirage 17 Panama 18 Fes 18 Tan Tan 19 Anversa 19a Alabama 20 Tosca 22 Fiore 1524

- 22 Rombo Rilievo 1524
- 22 Sabbia 15 22 Sabbia 107

- 22 Sabbia 107 22 Spigato 107 23 Mezzo 24 Lopi 25 Ginostra 26 Divina 3 27 Brenda 33 Pelle Nabuk 34a Pelle Florence 35 Pelle New Scotland 36 Pelle Caresse 38a Pelle Seta 39 Pelle Must 42 Pelle Natural 44a Pelle Cuoietto 45 Pelle Mandorlo 46 Pelle Teak