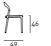

# TICINO

## design Shibuleru

Stackable chair made of solid ash wood with steel sheet angular reinforcements, available in natural and charcoal-dyed finish, with seat available weaved in cellulose rope, in the finishing available in our collection, or upholstered with seat chassis in plywood panel and padding in polyurethane foam covered with acrylic fibre layers.

Upholstery in fabric, leather and Cuoietto fully removable via divisible zipper fastenings.

Floor support secured by PVC supports with interchangeable feet (black PVC or felt) depending on the floor.

### Structure







Charcoal-dyed Ash

# Weaving



Cellulose Rope Profile



Cellulose Rope Profile col. Black

## Technical Drawings

Chair Woven









Padded

### Notes

This product can only be upholstered with the following fabrics/leathers in the collection; any velvet is not suitable as a covering.

- 1a Hero
- 1a Hero 2a Morris 3 Magnolia 4 Khali 6 River 7a Lampedusa

- 8a Estonia 13a Tindari 14 Mikado 15a Fashion 12/15 15a Fashion 23/15

- 15a Fashion 23, 16a Mirage 17 Panama 18 Fes 18 Tan Tan 19 Anversa 19a Alabama 20 Tosca 22 Fiore 1524

- 22 Rombo Rilievo 1524
- 22 Sabbia 15 22 Sabbia 107

- 22 Sabbia 107 22 Spigato 107 23 Mezzo 24 Lopi 25 Ginostra 26 Divina 3 27 Brenda 33 Pelle Nabuk 34a Pelle Florence 35 Pelle New Scotland 36 Pelle Caresse 38a Pelle Seta 39 Pelle Must 42 Pelle Natural 44a Pelle Cuoietto 45 Pelle Mandorlo 46 Pelle Teak