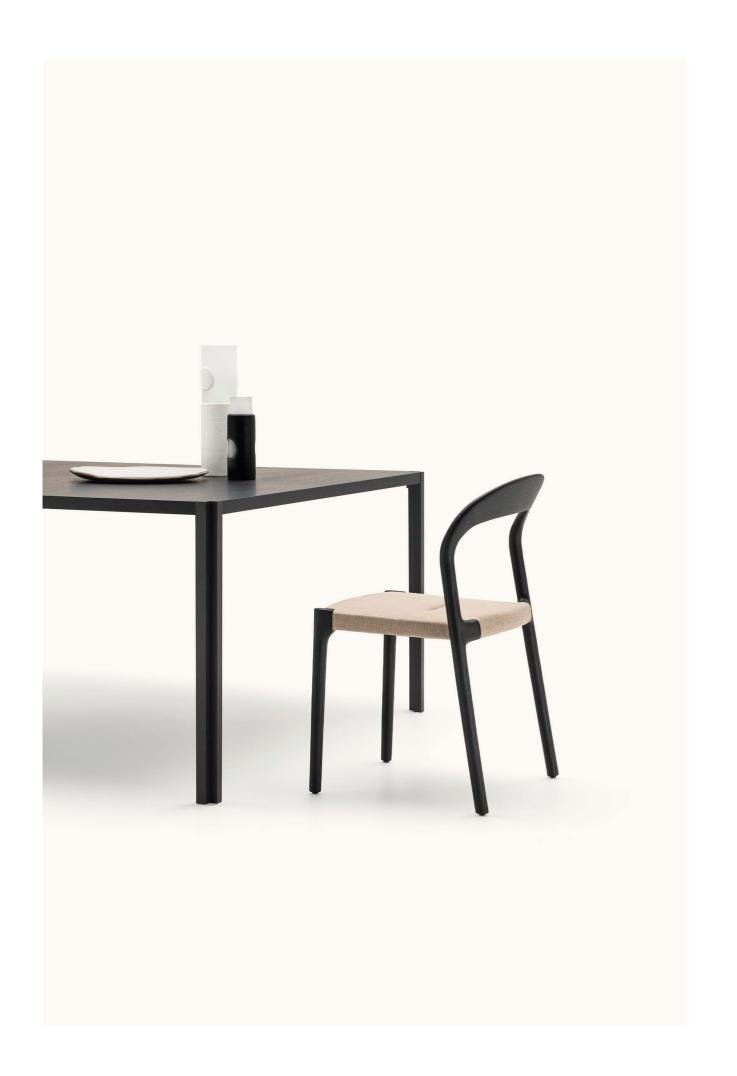

## design Shibuleru

Stackable chair made of solid ash wood with steel sheet angular reinforcements, available in natural and charcoal-dyed finish, with seat available weaved in cellulose rope, in the finishing available in our collection, or upholstered with seat chassis in plywood panel and padding in polyurethane foam covered with acrylic fibre layers.

Upholstery in fabric, leather and Cuoietto fully removable via divisible zipper fastenings.

Floor support secured by PVC supports with interchangeable feet (black PVC or felt) depending on the floor.

### Structure

Charcoal-dyed Ash