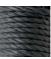

# TICINO

## design Shibuleru

Stackable chair made of solid ash wood with steel sheet angular reinforcements, available in natural and charcoal-dyed finish, with seat available weaved in cellulose rope, in the finishing available in our collection, or upholstered with seat chassis in plywood panel and padding in polyurethane foam covered with acrylic fibre layers.

Upholstery in fabric, leather and Cuoietto fully removable via divisible zipper fastenings.

Floor support secured by PVC supports with interchangeable feet (black PVC or felt) depending on the floor.

### Structure







Charcoal-dyed Ash

# Weaving



Cellulose Rope Profile



Cellulose Rope Profile col. Black

## Technical Drawings

Chair Woven









Padded

### Notes

This product can only be upholstered with the following fabrics/leathers in the collection; any velvet is not suitable as a covering.

- 1a Hero
- 1a Hero 2a Morris 3 Magnolia 4 Khali 6 River 7a Lampedusa

- 8a Estonia 13a Tindari 14 Mikado 15a Fashion 12/15 15a Fashion 23/15

- 15a Fashion 23, 16a Mirage 17 Panama 18 Fes 18 Tan Tan 19 Anversa 19a Alabama 20 Tosca 22 Fiore 1524

- 22 Rombo Rilievo 1524
- 22 Sabbia 15 22 Sabbia 107

- 22 Sabbia 107 22 Spigato 107 23 Mezzo 24 Lopi 25 Ginostra 26 Divina 3 27 Brenda 33 Pelle Nabuk 34a Pelle Florence 35 Pelle New Scotland 36 Pelle Caresse 38a Pelle Seta 39 Pelle Must 42 Pelle Natural 44a Pelle Cuoietto 45 Pelle Mandorlo 46 Pelle Teak