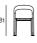

# TICINO

## design Shibuleru

Stackable chair made of solid ash wood with steel sheet angular reinforcements, available in natural and charcoal-dyed finish, with seat available weaved in cellulose rope, in the finishing available in our collection, or upholstered with seat chassis in plywood panel and padding in polyurethane foam covered with acrylic fibre layers.

Upholstery in fabric, leather and Cuoietto fully removable via divisible zipper fastenings.

Floor support secured by PVC supports with interchangeable feet (black PVC or felt) depending on the floor.

### Structure







Charcoal-dyed Ash

# Weaving



Cellulose Rope Profile



Cellulose Rope Profile col. Black

## Technical Drawings

Chair Woven









Padded

### Notes

This product can only be upholstered with the following fabrics/leathers in the collection; any velvet is not suitable as a covering.

- 1a Hero
- 1a Hero 2a Morris 3 Magnolia 4 Khali 6 River 7a Lampedusa

- 8a Estonia 13a Tindari 14 Mikado 15a Fashion 12/15 15a Fashion 23/15

- 15a Fashion 23, 16a Mirage 17 Panama 18 Fes 18 Tan Tan 19 Anversa 19a Alabama 20 Tosca 22 Fiore 1524

- 22 Rombo Rilievo 1524
- 22 Sabbia 15 22 Sabbia 107

- 22 Sabbia 107 22 Spigato 107 23 Mezzo 24 Lopi 25 Ginostra 26 Divina 3 27 Brenda 33 Pelle Nabuk 34a Pelle Florence 35 Pelle New Scotland 36 Pelle Caresse 38a Pelle Seta 39 Pelle Must 42 Pelle Natural 44a Pelle Cuoietto 45 Pelle Mandorlo 46 Pelle Teak