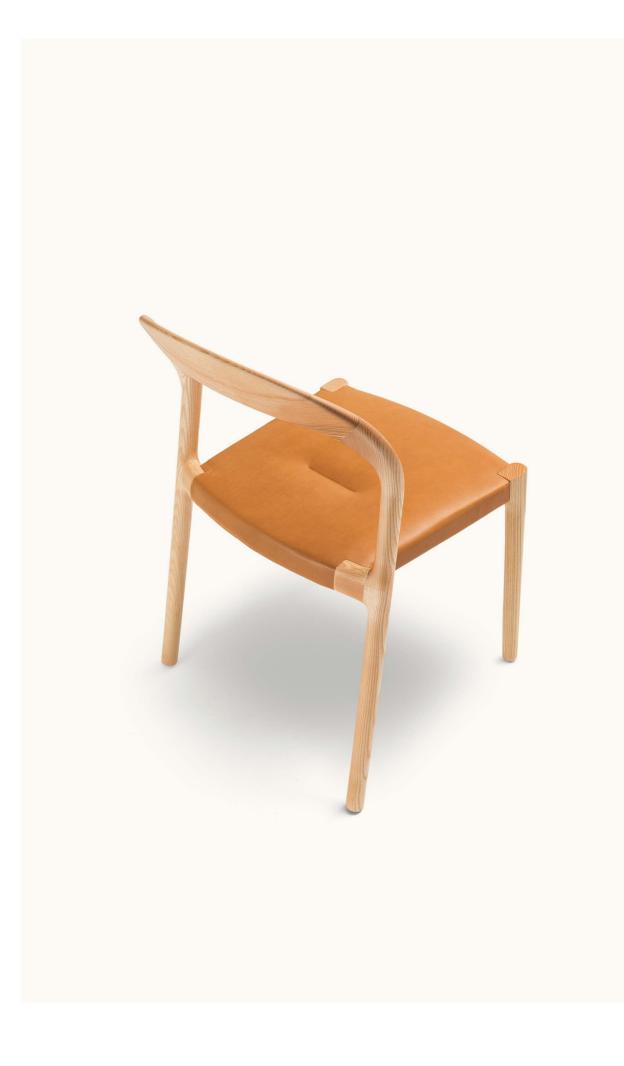

# TICINO

## design Shibuleru

Stackable chair made of solid ash wood with steel sheet angular reinforcements, available in natural and charcoal-dyed finish, with seat available weaved in cellulose rope, in the finishing available in our collection, or upholstered with seat chassis in plywood panel and padding in polyurethane foam covered with acrylic fibre layers.

Upholstery in fabric, leather and Cuoietto fully removable via divisible zipper fastenings.

Floor support secured by PVC supports with interchangeable feet (black PVC or felt) depending on the floor.