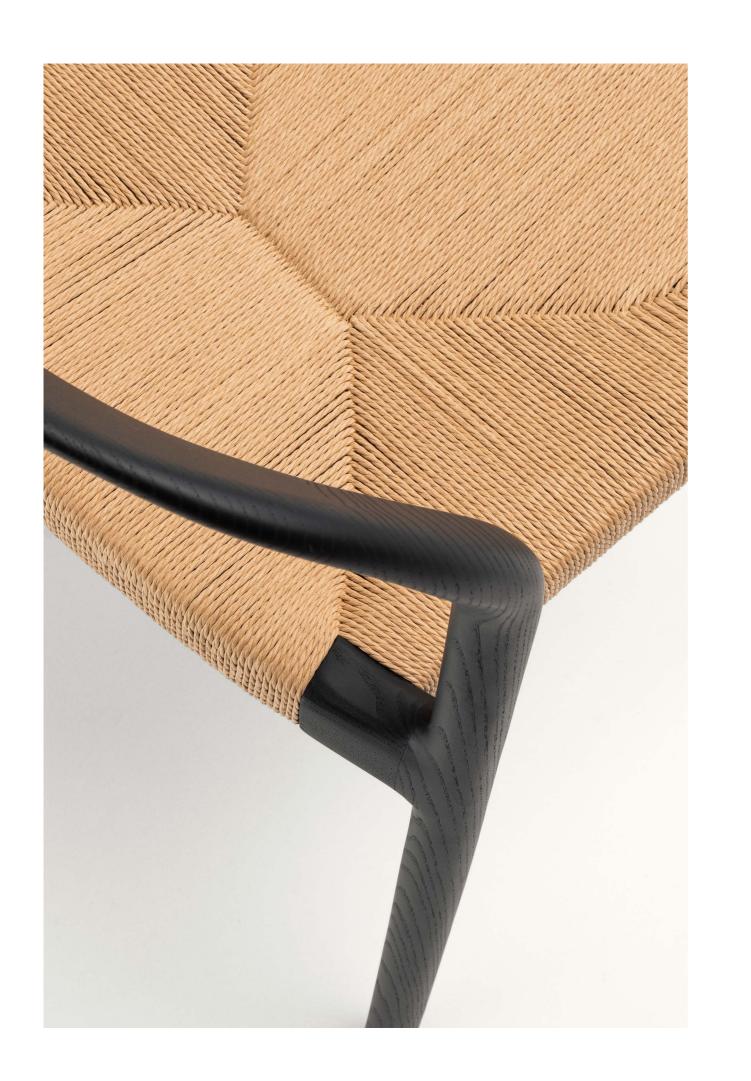

## design Shibuleru

Stackable chair made of solid ash wood with steel sheet angular reinforcements, available in natural and charcoal-dyed finish, with seat available weaved in cellulose rope, in the finishing available in our collection, or upholstered with seat chassis in plywood panel and padding in polyurethane foam covered with acrylic fibre layers.

# Weaving

Cellulose Rope Profile

Cellulose Rope Profile col. Black