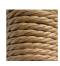

# TICINO

## design Shibuleru

Stackable chair made of solid ash wood with steel sheet angular reinforcements, available in natural and charcoal-dyed finish, with seat available weaved in cellulose rope, in the finishing available in our collection, or upholstered with seat chassis in plywood panel and padding in polyurethane foam covered with acrylic fibre layers.

Upholstery in fabric, leather and Cuoietto fully removable via divisible zipper fastenings.

Floor support secured by PVC supports with interchangeable feet (black PVC or felt) depending on the floor.

### Structure







Charcoal-dyed Ash

# Weaving



Cellulose Rope Profile



Cellulose Rope Profile col. Black

## Technical Drawings

Chair Woven









Padded

### Notes

This product can only be upholstered with the following fabrics/leathers in the collection; any velvet is not suitable as a covering.

- 1a Hero
- 1a Hero 2a Morris 3 Magnolia 4 Khali 6 River 7a Lampedusa

- 8a Estonia 13a Tindari 14 Mikado 15a Fashion 12/15 15a Fashion 23/15

- 15a Fashion 23, 16a Mirage 17 Panama 18 Fes 18 Tan Tan 19 Anversa 19a Alabama 20 Tosca 22 Fiore 1524

- 22 Rombo Rilievo 1524
- 22 Sabbia 15 22 Sabbia 107

- 22 Sabbia 107 22 Spigato 107 23 Mezzo 24 Lopi 25 Ginostra 26 Divina 3 27 Brenda 33 Pelle Nabuk 34a Pelle Florence 35 Pelle New Scotland 36 Pelle Caresse 38a Pelle Seta 39 Pelle Must 42 Pelle Natural 44a Pelle Cuoietto 45 Pelle Mandorlo