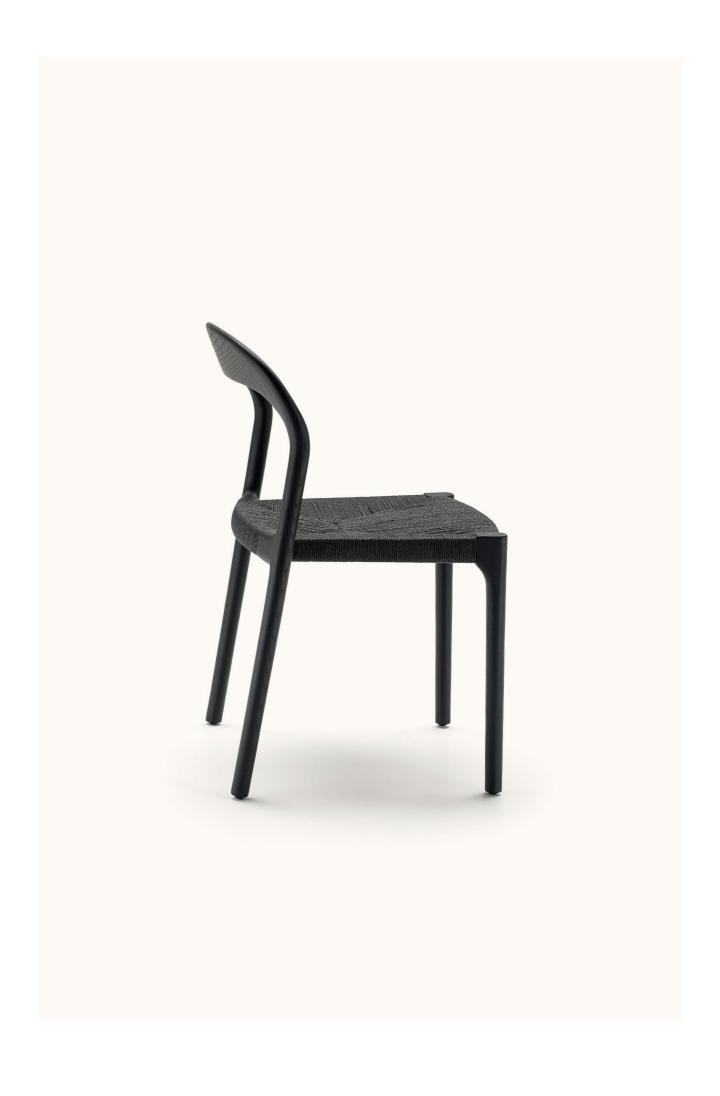

## design Shibuleru

Stackable chair made of solid ash wood with steel sheet angular reinforcements, available in natural and charcoal-dyed finish, with seat available weaved in cellulose rope, in the finishing available in our collection, or upholstered with seat chassis in plywood panel and padding in polyurethane foam covered with acrylic fibre layers.

### Structure

Charcoal-dyed Ash

# Weaving

Cellulose Rope Profile

Cellulose Rope Profile col. Black