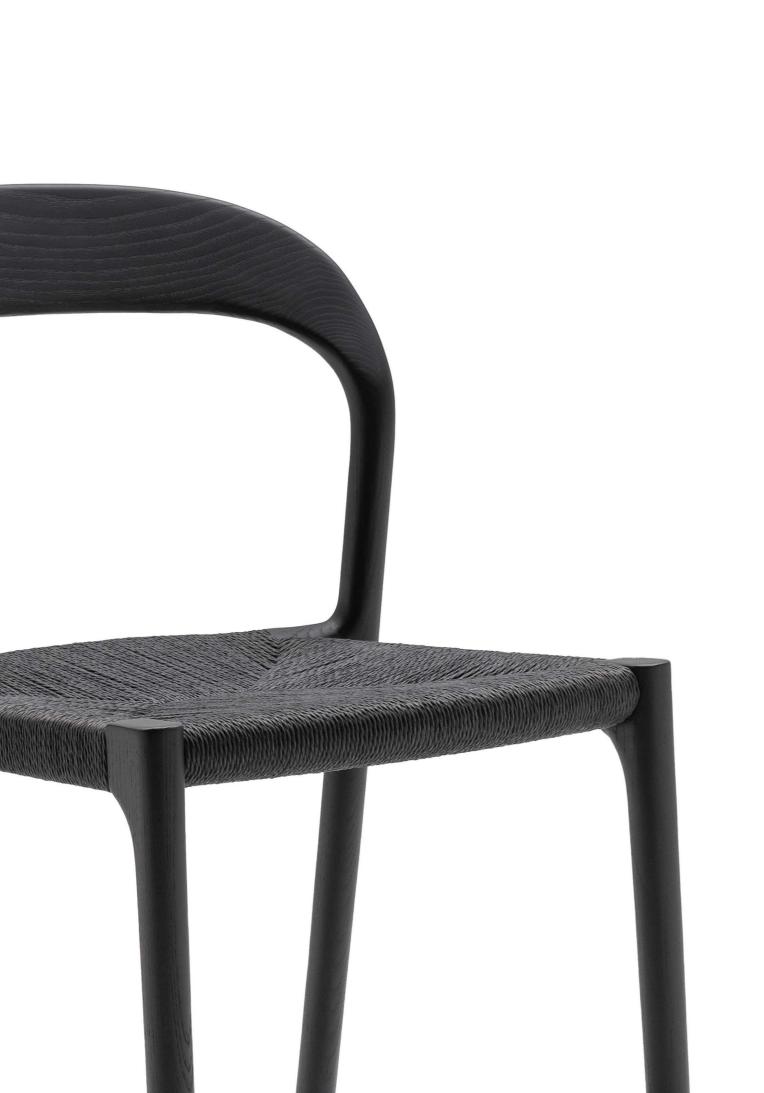

## design Shibuleru

Stackable chair made of solid ash wood with steel sheet angular reinforcements, available in natural and charcoal-dyed finish, with seat available weaved in cellulose rope, in the finishing available in our collection, or upholstered with seat chassis in plywood panel and padding in polyurethane foam covered with acrylic fibre layers.

### Structure

Charcoal-dyed Ash

# Weaving

Cellulose Rope Profile

Cellulose Rope Profile col. Black