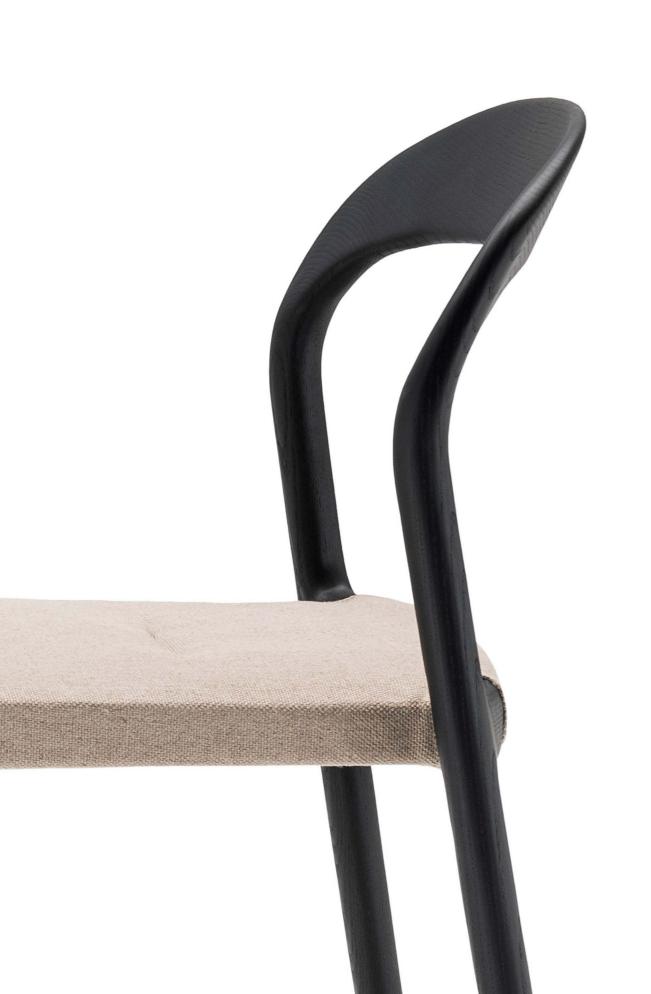

# TICINO

## design Shibuleru

Stackable chair made of solid ash wood with steel sheet angular reinforcements, available in natural and charcoal-dyed finish, with seat available weaved in cellulose rope, in the finishing available in our collection, or upholstered with seat chassis in plywood panel and padding in polyurethane foam covered with acrylic fibre layers.

### Structure

Charcoal-dyed Ash