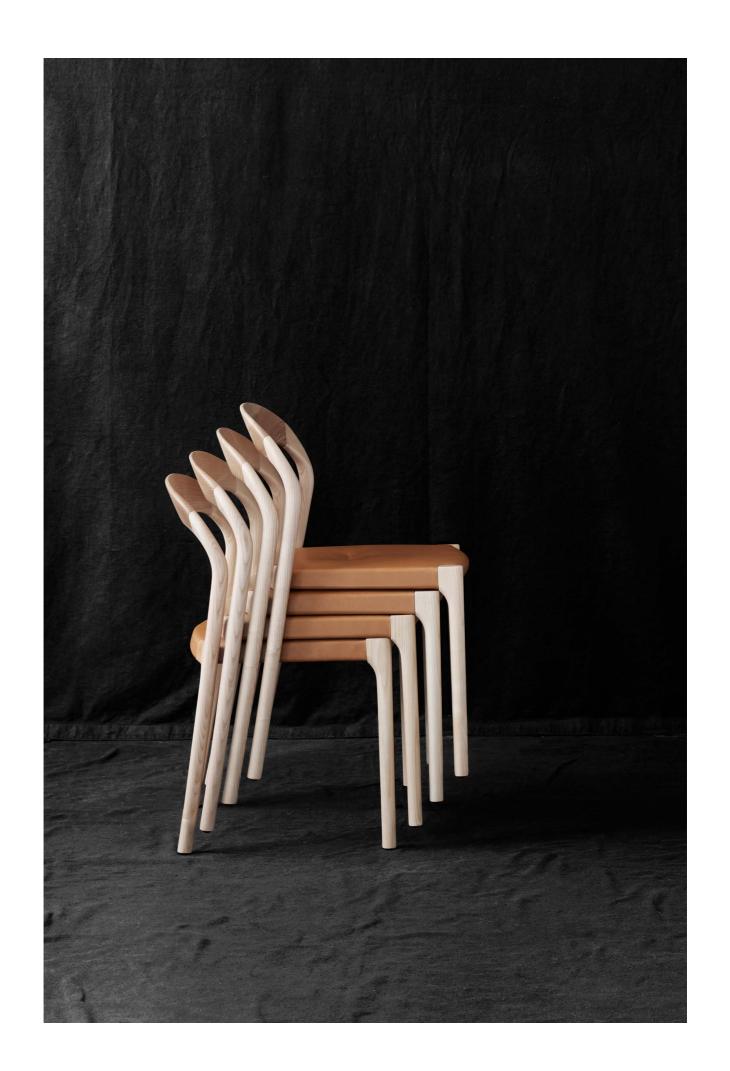

## design Shibuleru

Stackable chair made of solid ash wood with steel sheet angular reinforcements, available in natural and charcoal-dyed finish, with seat available weaved in cellulose rope, in the finishing available in our collection, or upholstered with seat chassis in plywood panel and padding in polyurethane foam covered with acrylic fibre layers.

### Structure

Charcoal-dyed Ash