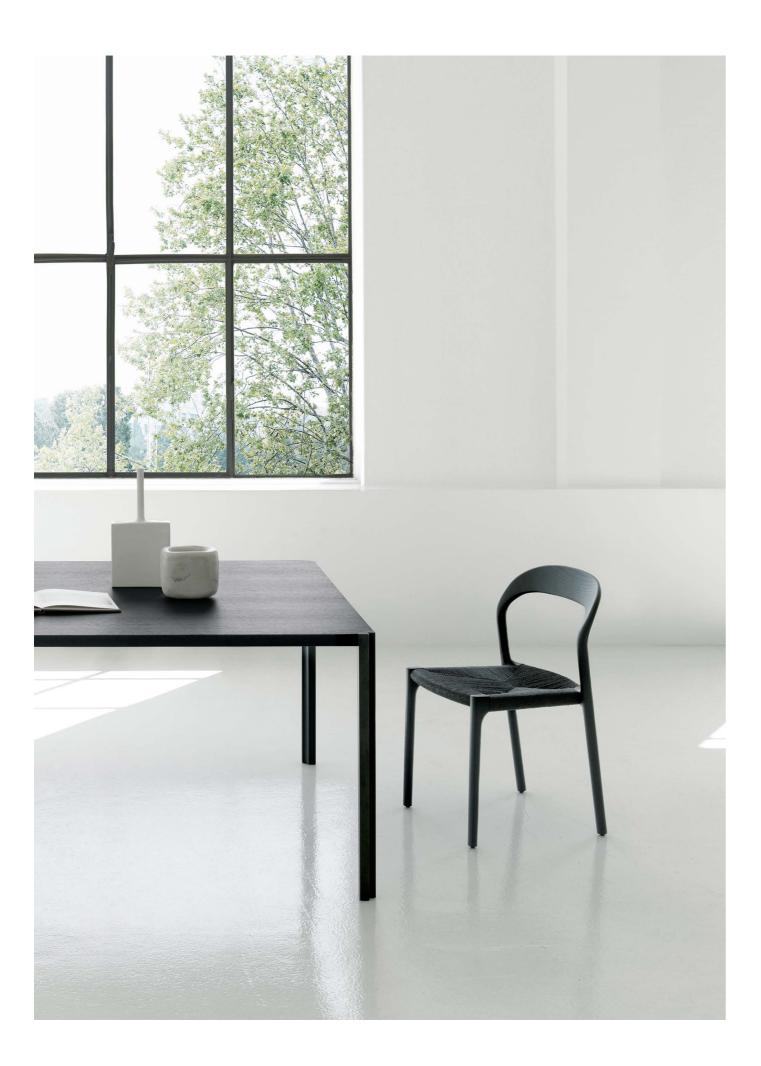

# TICINO

## design Shibuleru

Stackable chair made of solid ash wood with steel sheet angular reinforcements, available in natural and charcoal-dyed finish, with seat available weaved in cellulose rope, in the finishing available in our collection, or upholstered with seat chassis in plywood panel and padding in polyurethane foam covered with acrylic fibre layers.

Upholstery in fabric, leather and Cuoietto fully removable via divisible zipper fastenings.

Floor support secured by PVC supports with interchangeable feet (black PVC or felt) depending on the floor.

### Structure

Charcoal-dyed Ash