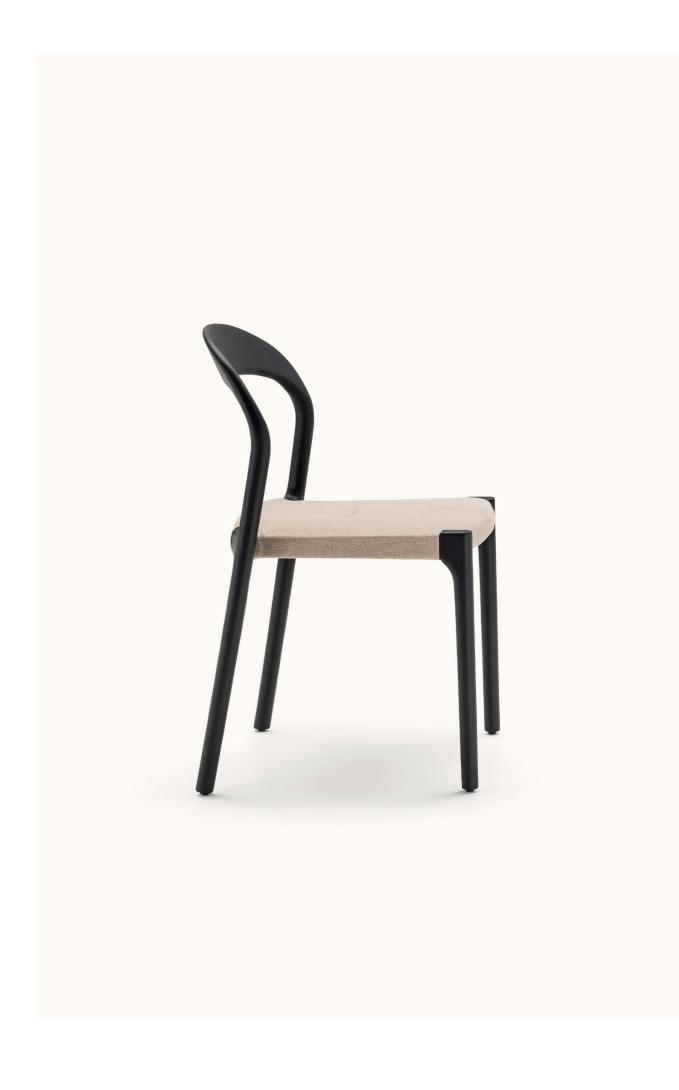

# TICINO

## design Shibuleru

Stackable chair made of solid ash wood with steel sheet angular reinforcements, available in natural and charcoal-dyed finish, with seat available weaved in cellulose rope, in the finishing available in our collection, or upholstered with seat chassis in plywood panel and padding in polyurethane foam covered with acrylic fibre layers.

### Structure

Charcoal-dyed Ash