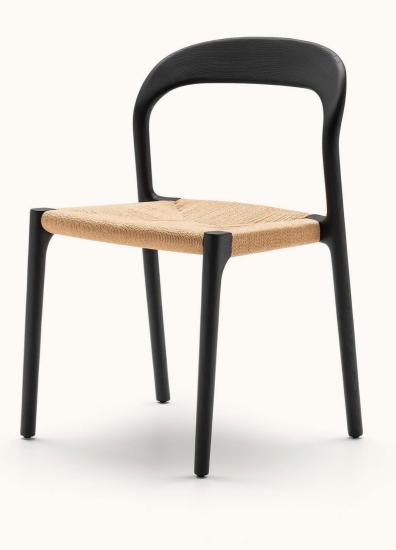

## design Shibuleru

Stackable chair made of solid ash wood with steel sheet angular reinforcements, available in natural and charcoal-dyed finish, with seat available weaved in cellulose rope, in the finishing available in our collection, or upholstered with seat chassis in plywood panel and padding in polyurethane foam covered with acrylic fibre layers.

### Structure

Charcoal-dyed Ash

# Weaving

Cellulose Rope Profile

Cellulose Rope Profile col. Black