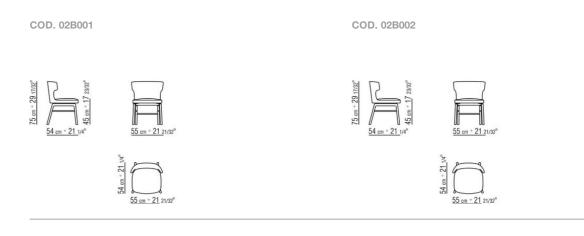

## FLEXFORM



VESTA ANTONIO CITTERIO 2023 DINING CHAIRS/CHAIRS

## VESTA | ANTONIO CITTERIO | 2023

**Structure** in metal and molded polyurethane, encased in protective laminated fabric

**Base** in solid Canaletto walnut with natural finish, or stained walnut extra; or in solid ash with stained walnut, stained teak,

stained wenge, stained ebony or stained brown finish. Feet rest on tips made of thermoplastic material **Upholstery** removable in the fabric version; non-removable in the leather version

Flexform reserves the right to make, at any time and without notice, improvements or modifications that it might deem appropriate to its products, whether these be of an aesthetic or technical nature or related to sizes and materials.

## TECHNICAL DRAWINGS | VESTA