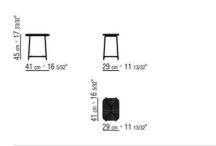

LET 2020 OTTOMANS

### ANY DAY | CHRISTOPHE PILLET | 2020

#### OTTOMAN

**Structure** in metal with burnished, glossy anthracite finish or in white 100; or with matte lacquered finish in sand 610, sage green 630, brick 620, white 160, black 900, terracotta 625, forest green 635 or in metal with satin, chrome or black chrome finish **Ottoman** in metal with woven twisted paper rush cord; or, in pure cellulose paper cord, in natural 4002 or anthracite 4005 color

Feet rest on tips made of thermoplastic material

Flexform reserves the right to make, at any time and without notice, improvements or modifications that it might deem appropriate to its products, whether these be of an aesthetic or technical nature or related to sizes and materials.

### TECHNICAL DRAWINGS | ANY DAY

COD. 028250