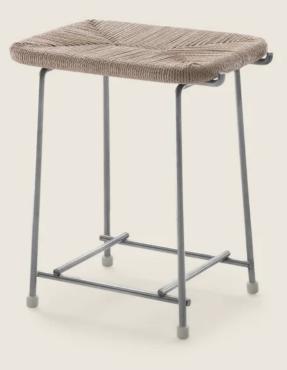

### ANY DAY | CHRISTOPHE PILLET | 2020

#### OTTOMAN

**Structure** in metal with burnished, glossy anthracite finish or in white 100; or with matte lacquered finish in sand 610, sage green 630, brick 620, white 160, black 900, terracotta 625, forest green 635 or in metal with satin, chrome or black chrome finish **Ottoman** in metal with woven twisted paper rush cord; or, in pure cellulose paper cord, in natural 4002 or anthracite 4005 color

Feet rest on tips made of thermoplastic material

Flexform reserves the right to make, at any time and without notice, improvements or modifications that it might deem appropriate to its products, whether these be of an aesthetic or technical nature or related to sizes and materials.