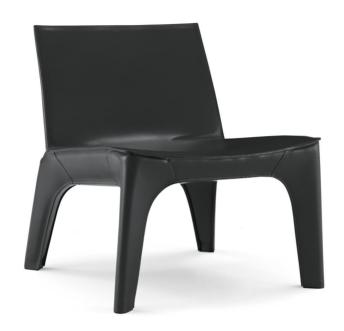

#### **DESCRIPTION**

The BB is an armchair, design Riccardo Blumer e Matteo Borghi, with exoskeleton in hide. The BB is injected with light expended polyurethane whose task is to keep the shape of the chair. A design looking for the efficiency of the materials, sure that this address is basic for a new "aesthetic efficiency".

### **TIPOLOGY**

Armchair

#### STRUCTURE

with cover in hide and inner structure in low density polyurethane foam