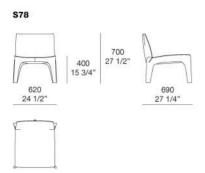

#### **DESCRIPTION**

The BB is an armchair, design Riccardo Blumer e Matteo Borghi, with exoskeleton in hide. The BB is injected with light expended polyurethane whose task is to keep the shape of the chair. A design looking for the efficiency of the materials, sure that this address is basic for a new "aesthetic efficiency".

### **Poliform**



#### **TECHNICAL DESCRIPTION**

### **TIPOLOGY**

Armchair

#### STRUCTURE

with cover in hide and inner structure in low density polyurethane foam

#### **FINAL COVER**

not removable

### BB

BLUMER E BORGHI (2009)



# **Poliform**

**BB**FINISHINGS\ARMCHAIR\HIDE (10)



# **Poliform**