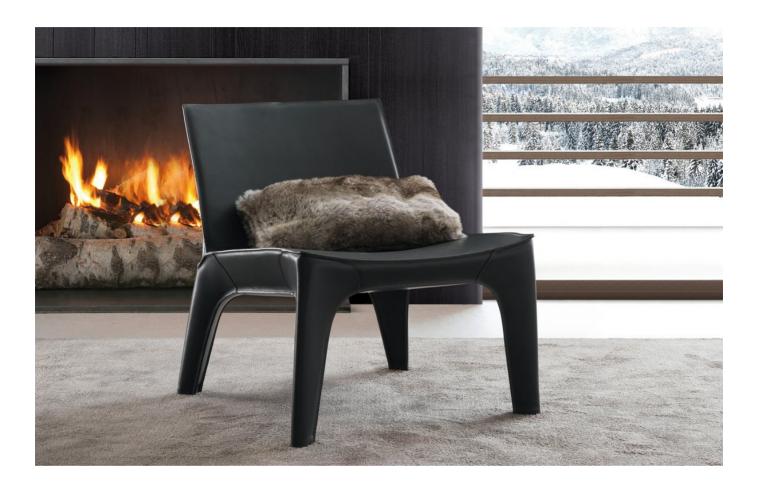

#### **DESCRIPTION**

The BB is an armchair, design Riccardo Blumer e Matteo Borghi, with exoskeleton in hide. The BB is injected with light expended polyurethane whose task is to keep the shape of the chair. A design looking for the efficiency of the materials, sure that this address is basic for a new "aesthetic efficiency".

#### STRUCTURE

with cover in hide and inner structure in low density polyurethane foam

#### **FINAL COVER**

not removable