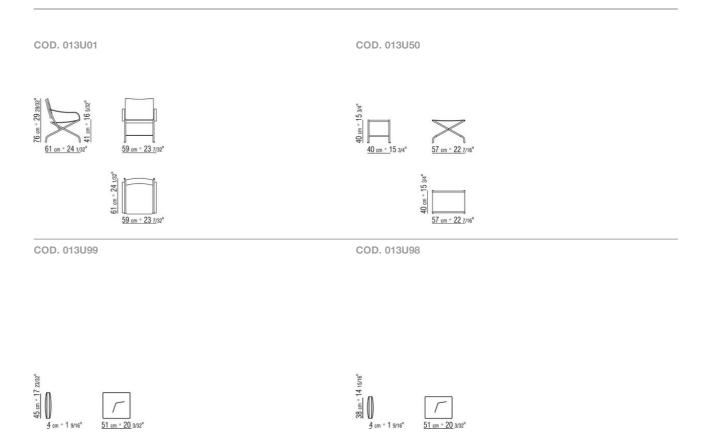

## FLEXFORM



CARLOTTA ANTONIO CITTERIO 1996 ARMCHAIRS

## CARLOTTA | ANTONIO CITTERIO | 1996

## **ARMCHAIR**

Frame in satined, chrome, burnished, black chrome, glossy anthracite metal. Rests on pads made of thermoplastic material

Seat and backrest in cowhide in the following colors: russian red 5008, olive 5006, black 5005, dark brown 5004, dark

brown extra 5013, grey 5003, sand 5001, tobacco 5015

Seat cushion padded with polyurethane foam and dacron. The seat cushion is optional, upon request, with upcharge Cushion upholstery is removable in both the fabric and leather versions

ARMCHAIRS 2

## TECHNICAL DRAWINGS | CARLOTTA