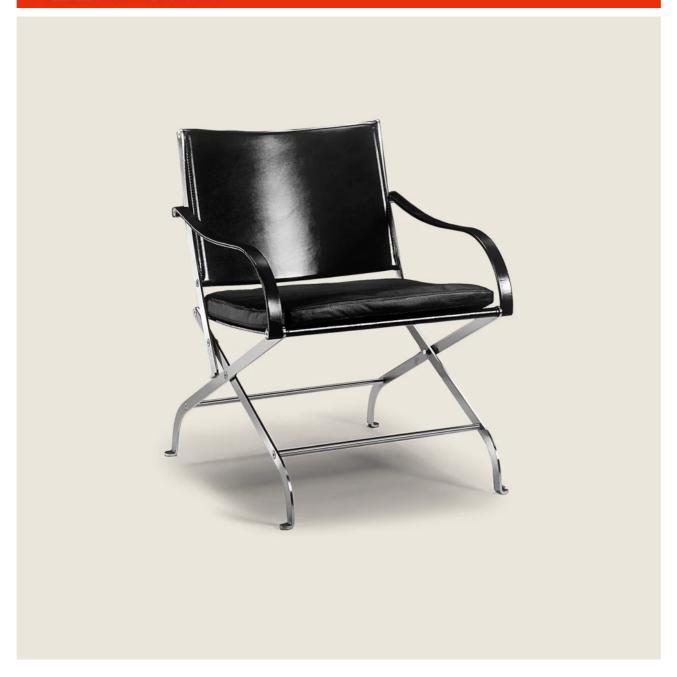

## CARLOTTA | ANTONIO CITTERIO | 1996

## **ARMCHAIR**

Frame in satined, chrome, burnished, black chrome, glossy anthracite metal. Rests on pads made of thermoplastic material

Seat and backrest in cowhide in the following colors: russian red 5008, olive 5006, black 5005, dark brown 5004, dark

brown extra 5013, grey 5003, sand 5001, tobacco 5015

Seat cushion padded with polyurethane foam and dacron. The seat cushion is optional, upon request, with upcharge Cushion upholstery is removable in both the fabric and leather versions