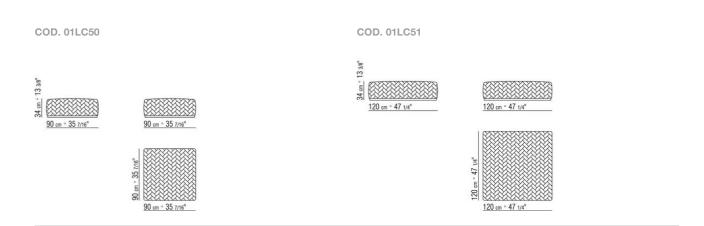

## **CARMEN** DESIGN CENTER **2015 OTTOMANS**

## CARMEN | DESIGN CENTER | 2015

Structure in solid wood with polyurethane foam padding, covered with dacron

Base in metal with satin, chrome, black chrome, burnished, glossy anthracite

Tips in thermoplastic material

**Upholstery** in woven cowhide in the following colors: black 5005, tobacco 5015, dark brown 5004, extra dark brown 5013, green 5016, mustard yellow 5017, ruby red 5018

Flexform reserves the right to make, at any time and without notice, improvements or modifications that it might deem appropriate to its products, whether these be of an aesthetic or technical nature or related to sizes and materials.

OTTOMANS 2

## TECHNICAL DRAWINGS | CARMEN



OTTOMANS