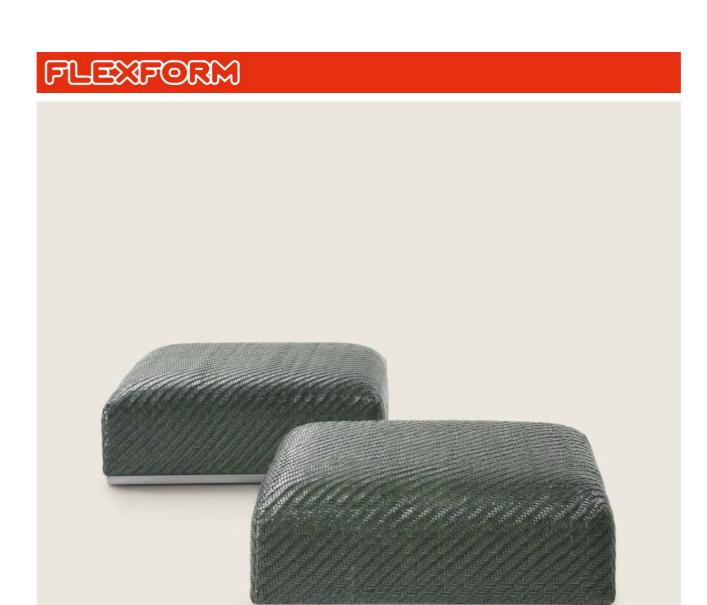

## CARMEN | DESIGN CENTER | 2015

Structure in solid wood with polyurethane foam padding, covered with dacron

Base in metal with satin, chrome, black chrome, burnished, glossy anthracite

Tips in thermoplastic material

**Upholstery** in woven cowhide in the following colors: black 5005, tobacco 5015, dark brown 5004, extra dark brown 5013, green 5016, mustard yellow 5017, ruby red 5018

Flexform reserves the right to make, at any time and without notice, improvements or modifications that it might deem appropriate to its products, whether these be of an aesthetic or technical nature or related to sizes and materials.