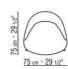

same leather

## **ERMIONE 20**

**Backrest** in metal with molded polyurethane padding, covered with a

protective laminated fabric

**Seat** in plywood with polyurethane foam padding, covered with a protective laminated fabric

Base in metal with epoxy powder-coat finish

Feet in solid ash with natural finish or stained ebony, wenge or brown; or in cast aluminum with satin, chrome, black chrome, burnished, glossy anthracite finish. Feet rest on tips made of thermoplastic material

**Upholstery** is non-removable in both the fabric and leather versions

**Piping** with fabric covers the piping comes in gros grain, available in all the colors on the sample board. With leather covers the piping comes always in the same leather

ARMCHAIRS 2

## TECHNICAL DRAWINGS | ERMIONE

COD. 01LA11







COD. 01LA01