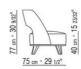

# **ERMIONE 20**

**Backrest** in metal with molded polyurethane padding, covered with a

protective laminated fabric

**Seat** in plywood with polyurethane foam padding, covered with a protective laminated fabric

Base in metal with epoxy powder-coat finish

Feet in solid ash with natural finish or stained ebony, wenge or brown; or in cast aluminum with satin, chrome, black chrome, burnished, glossy anthracite finish. Feet rest on tips made of thermoplastic material

**Upholstery** is non-removable in both the fabric and leather versions

**Piping** with fabric covers the piping comes in gros grain, available in all the colors on the sample board. With leather covers the piping comes always in the same leather

ARMCHAIRS 2

## TECHNICAL DRAWINGS | ERMIONE

COD. 01LA11







COD. 01LA01