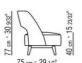

the same leather

## **ERMIONE 20**

**Backrest** in metal with molded polyurethane padding, covered with a

protective laminated fabric

**Seat** in plywood with polyurethane foam padding, covered with a protective laminated fabric

Base in metal with epoxy powder-coat finish

Feet in solid ash with natural finish or stained ebony, wenge or brown; or in cast aluminum with satin, chrome, black chrome, burnished, glossy anthracite finish. Feet rest on tips made of thermoplastic material

**Upholstery** is non-removable in both the fabric and leather versions

**Piping** with fabric covers the piping comes in gros grain, available in all the colors on the sample board. With leather covers the piping comes always in the same leather

ARMCHAIRS 2

## TECHNICAL DRAWINGS | ERMIONE

COD. 01LA11







COD. 01LA01