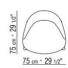

ERMIONE 20**

**Backrest** in metal with molded polyurethane padding, covered with a

protective laminated fabric

**Seat** in plywood with polyurethane foam padding, covered with a protective laminated fabric

Base in metal with epoxy powder-coat finish

Feet in solid ash with natural finish or stained ebony, wenge or brown; or in cast aluminum with satin, chrome, black chrome, burnished, glossy anthracite finish. Feet rest on tips made of thermoplastic material

**Upholstery** is non-removable in both the fabric and leather versions

**Piping** with fabric covers the piping comes in gros grain, available in all the colors on the sample board. With leather covers the piping comes always in the same leather

ARMCHAIRS 2

## TECHNICAL DRAWINGS | ERMIONE

COD. 01LA11







COD. 01LA01