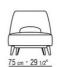

e same leather

## **ERMIONE 20**

**Backrest** in metal with molded polyurethane padding, covered with a

protective laminated fabric

**Seat** in plywood with polyurethane foam padding, covered with a protective laminated fabric

Base in metal with epoxy powder-coat finish

Feet in solid ash with natural finish or stained ebony, wenge or brown; or in cast aluminum with satin, chrome, black chrome, burnished, glossy anthracite finish. Feet rest on tips made of thermoplastic material

**Upholstery** is non-removable in both the fabric and leather versions

**Piping** with fabric covers the piping comes in gros grain, available in all the colors on the sample board. With leather covers the piping comes always in the same leather

ARMCHAIRS 2

## TECHNICAL DRAWINGS | ERMIONE

COD. 01LA11







COD. 01LA01