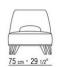

**ERMIONE 20**

**Backrest** in metal with molded polyurethane padding, covered with a

protective laminated fabric

**Seat** in plywood with polyurethane foam padding, covered with a protective laminated fabric

Base in metal with epoxy powder-coat finish

Feet in solid ash with natural finish or stained ebony, wenge or brown; or in cast aluminum with satin, chrome, black chrome, burnished, glossy anthracite finish. Feet rest on tips made of thermoplastic material

**Upholstery** is non-removable in both the fabric and leather versions

**Piping** with fabric covers the piping comes in gros grain, available in all the colors on the sample board. With leather covers the piping comes always in the same leather

ARMCHAIRS 2

## TECHNICAL DRAWINGS | ERMIONE

COD. 01LA11







COD. 01LA01