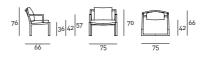

## GRAY

 design Piero Lissoni

Small armchair with supporting frame in solid oak wood and backrest in multilayer, veneered and edged with oak plates, with water-based acrylic painting finish natural or charcoal dyed.

Seat chassis in lacquered steel, sprung with cross-woven, coated rubber elastic straps inserted into the seat cushion in differentiated density polyurethane foam, covered with a quilted mat in prewashed and sterilized goose down, stitched into separate compartments.

Backrest cushion in prewashed and sterilized goose down.

Fabric or leather upholstery, both fully removable by zippers.

Seat depth: 42cm.

## Structure



Natural Oak



Charcoal-dyed Oak

## Technical Drawings