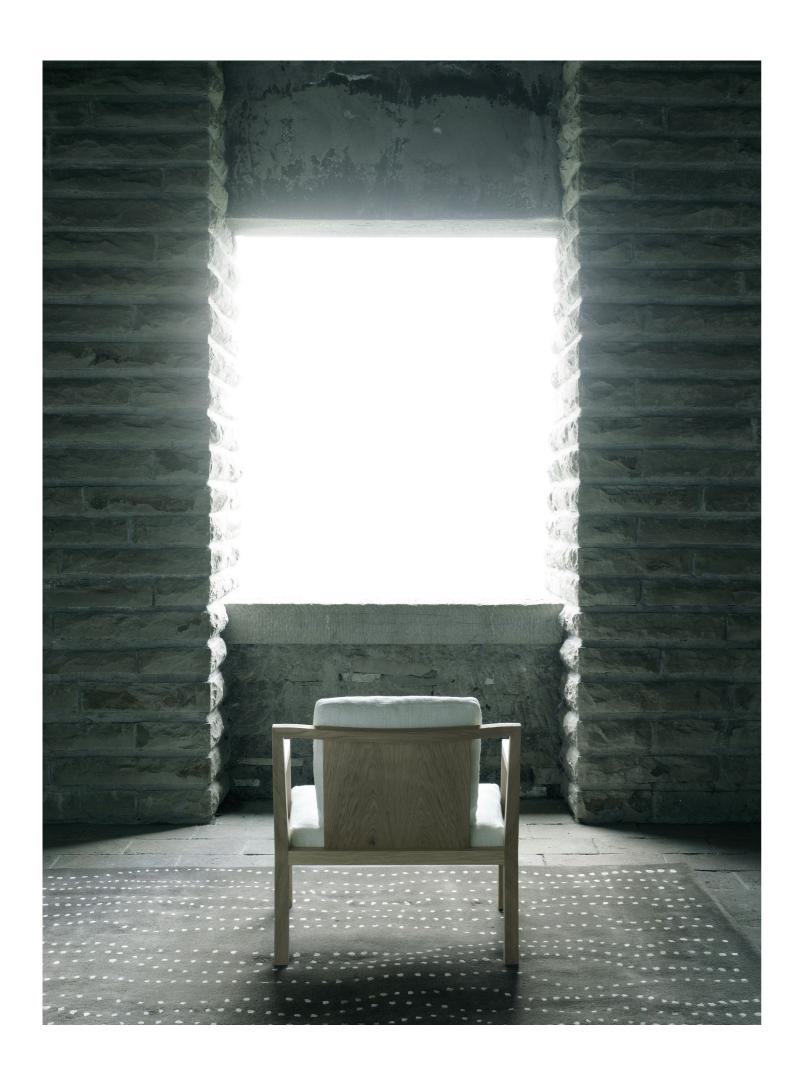

## GRAY

 design Piero Lissoni

Small armchair with supporting frame in solid oak wood and backrest in multilayer, veneered and edged with oak plates, with water-based acrylic painting finish natural or charcoal dyed.

Seat chassis in lacquered steel, sprung with cross-woven, coated rubber elastic straps inserted into the seat cushion in differentiated density polyurethane foam, covered with a quilted mat in prewashed and sterilized goose down, stitched into separate compartments.

Backrest cushion in prewashed and sterilized goose down.

Fabric or leather upholstery, both fully removable by zippers.

Seat depth: 42cm.

## Structure

Natural Oak

Charcoal-dyed Oak