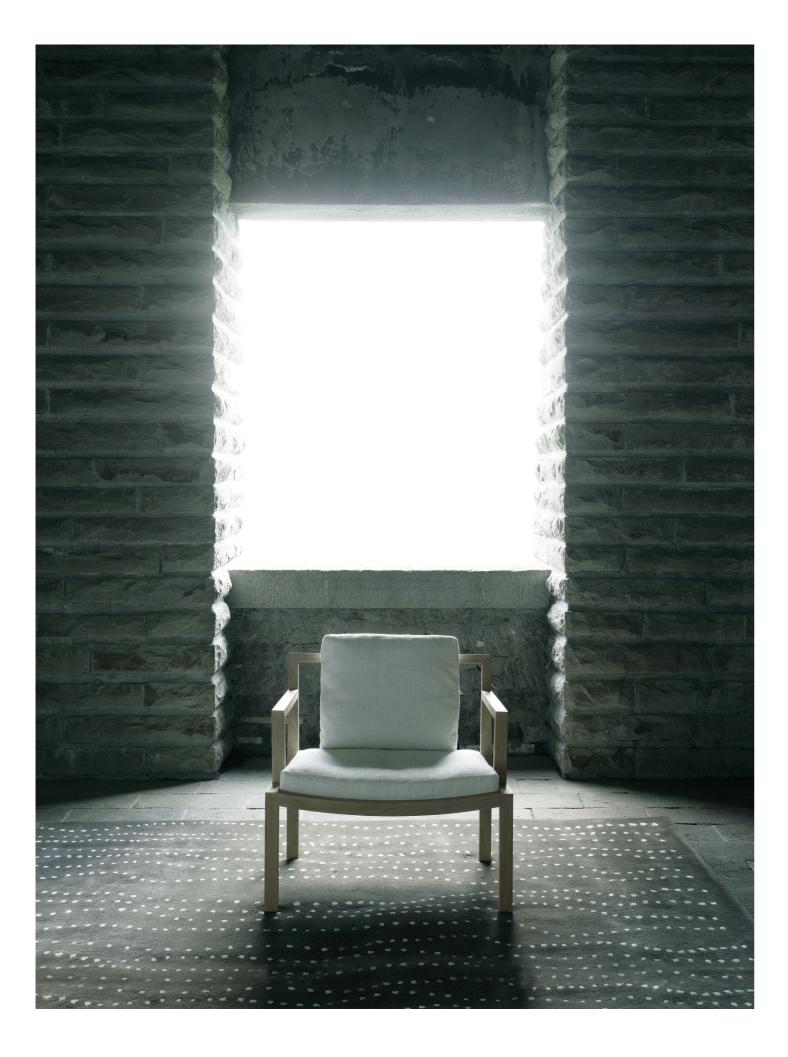

## GRAY

 design Piero Lissoni

Small armchair with supporting frame in solid oak wood and backrest in multilayer, veneered and edged with oak plates, with water-based acrylic painting finish natural or charcoal dyed.

Seat chassis in lacquered steel, sprung with cross-woven, coated rubber elastic straps inserted into the seat cushion in differentiated density polyurethane foam, covered with a quilted mat in prewashed and sterilized goose down, stitched into separate compartments.

Backrest cushion in prewashed and sterilized goose down.

Fabric or leather upholstery, both fully removable by zippers.

Seat depth: 42cm.