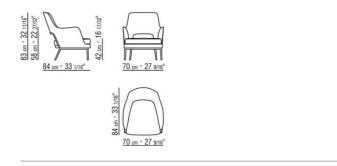

## FLEXFORM



JOYCE DESIGN CENTER 2020 ARMCHAIRS

## JOYCE | DESIGN CENTER | 2020

## **ARMCHAIR**

**Structure** in metal and molded polyurethane, covered with a protective laminated fabric

Base in metal with satin, chrome, black chrome, burnished, glossy anthracite or white 100 finish. Feet rest on tips made of thermoplastic material Armchair seat cushion in sterilized goose down (Assopiuma certified, gold label) with insert in crushproof, single-density material

**Upholstery** is removable in both the fabric and leather versions

ARMCHAIRS 2

## TECHNICAL DRAWINGS | JOYCE

COD. 027621



ARMCHAIRS