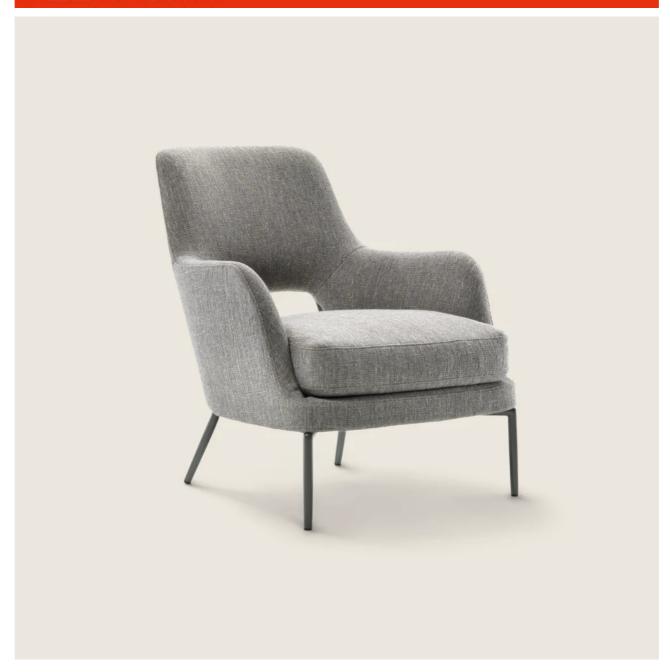

## JOYCE | DESIGN CENTER | 2020

## **ARMCHAIR**

**Structure** in metal and molded polyurethane, covered with a protective laminated fabric

Base in metal with satin, chrome, black chrome, burnished, glossy anthracite or white 100 finish. Feet rest on tips made of thermoplastic material Armchair seat cushion in sterilized goose down (Assopiuma certified, gold label) with insert in crushproof, single-density material

**Upholstery** is removable in both the fabric and leather versions

ARMCHAIRS 2