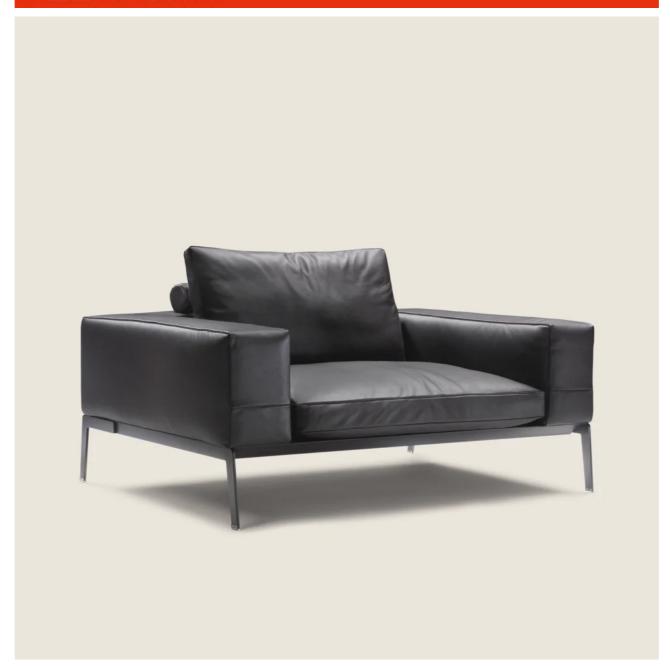

## **ARMCHAIR**

Seat frame in metal upholstered in cowhide in the following colors: russian red 5008, olive 5006, black 5005, dark brown 5004, dark brown extra 5013, grey 5003, sand 5001, tobacco 5015. Also available in black suede 6005, dark brown suede 6004, olive suede 6003, sand suede 6001 and polyurethane cushion

Armrest and backrest in metal padded with molded polyurethane foam and dacron Seat cushion in sterilized goose down (Assopiuma certified, gold label) with insert in crushproof material

Backrest cushion in sterilized goose down (Assopiuma certified, gold label) available with or without support bolster with polyurethane foam padding Optional backrest cushions are upon request, with upcharge

Legs in metal with satin, chrome, black chrome, burnished, glossy anthracite finish. Rests on pads made of thermoplastic material

Upholstery is removable in both the fabric and leather versions

Piping in gros grain, available in all the colors on the sample board, for both fabric and leather covers