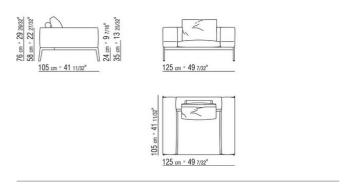

cushion in sterilized goose down (Assopiuma certified, gold label) available with or without support bolster with polyurethane foam padding Optional backrest cushions are upon request, with upcharge

Legs in metal with satin, chrome, black chrome, burnished, glossy anthracite finish. Rests on pads made of thermoplastic material

Upholstery is removable in both the fabric and leather versions

Piping in gros grain, available in all the colors on the sample board, for both fabric and leather covers

Flexform reserves the right to make, at any time and without notice, improvements or modifications that it might deem appropriate to its products, whether these be of an aesthetic or technical nature or related to sizes and materials.

ARMCHAIRS 2

## TECHNICAL DRAWINGS | LIFESTEEL

COD. 014C01



ARMCHAIRS 3