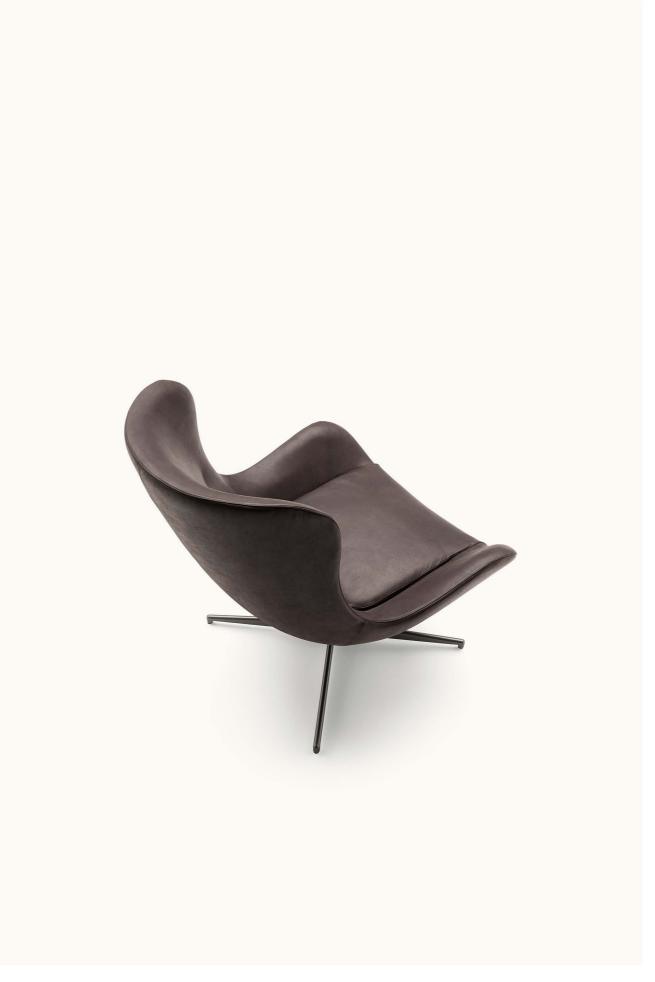

## design Piero Lissoni

Swivel armchair with steel frame embedded in cold-expanded polyurethane foam with differentiated densities polyurethane foam insert. Covering in 100% polyether thermically bonded onto a polyamide velveteen backing and needle punched, resinated, non-woven polyester fibre, paired with a polyamide velveteen backing. Base in 20mm thick sheet steel, CNC machined, and Ø50mm drawn tube with inserted swivel return mechanism, with epoxy powder coating burnished colour or gunmetal grey. Floor support secured by PVC supports with interchangeable feet

(black PVC or felt) depending on the floor. Fabric or leather upholstery attached with clip profile and fully removable by invisible zippers and Velcro straps. Seat depth 48 cm.

#### Base

Steel with Gunmetal Grey Coating

Burnished Painted Steel