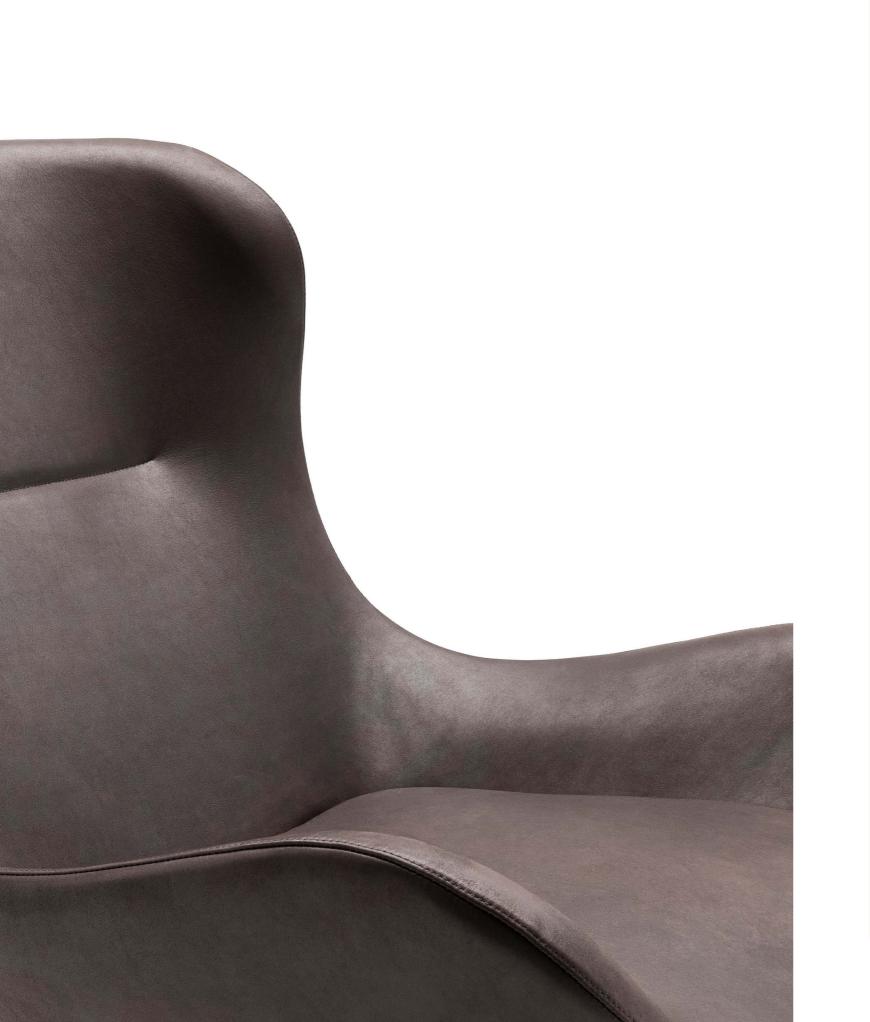

## design Piero Lissoni

Swivel armchair with steel frame embedded in cold-expanded polyurethane foam with differentiated densities polyurethane foam insert. Covering in 100% polyether thermically bonded onto a polyamide velveteen backing and needle punched, resinated, non-woven polyester fibre, paired with a polyamide velveteen backing. Base in 20mm thick sheet steel, CNC machined, and Ø50mm drawn tube with inserted swivel return mechanism, with epoxy powder coating burnished colour or gunmetal grey. Floor support secured by PVC supports with interchangeable feet

(black PVC or felt) depending on the floor. Fabric or leather upholstery attached with clip profile and fully removable by invisible zippers and Velcro straps. Seat depth 48 cm.