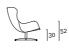

# Technical Drawings

(black PVC or felt) depending on the floor. Fabric or leather upholstery attached with clip profile and fully removable by invisible zippers and Velcro straps. Seat depth 48 cm.