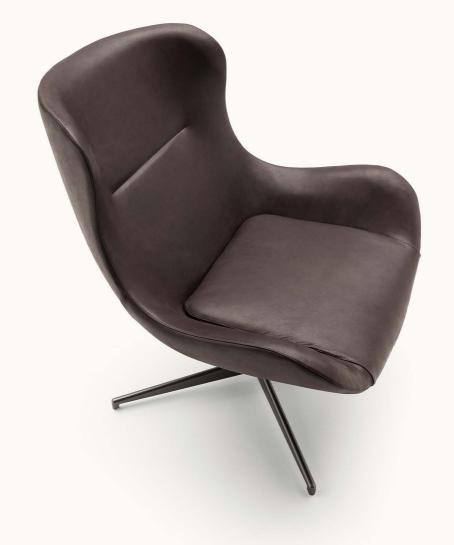

## design Piero Lissoni

Swivel armchair with steel frame embedded in cold-expanded polyurethane foam with differentiated densities polyurethane foam insert. Covering in 100% polyether thermically bonded onto a polyamide velveteen backing and needle punched, resinated, non-woven polyester fibre, paired with a polyamide velveteen backing. Base in 20mm thick sheet steel, CNC machined, and Ø50mm drawn tube with inserted swivel return mechanism, with epoxy powder coating burnished colour or gunmetal grey. Floor support secured by PVC supports with interchangeable feet

(black PVC or felt) depending on the floor. Fabric or leather upholstery attached with clip profile and fully removable by invisible zippers and Velcro straps. Seat depth 48 cm.

#### Base

Steel with Gunmetal Grey Coating

Burnished Painted Steel