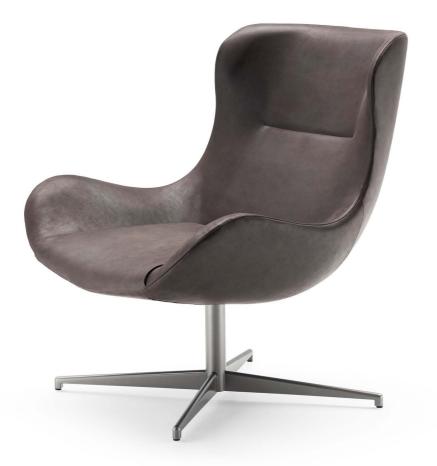

## design Piero Lissoni

Swivel armchair with steel frame embedded in cold-expanded polyurethane foam with differentiated densities polyurethane foam insert. Covering in 100% polyether thermically bonded onto a polyamide velveteen backing and needle punched, resinated, non-woven polyester fibre, paired with a polyamide velveteen backing. Base in 20mm thick sheet steel, CNC machined, and Ø50mm drawn tube with inserted swivel return mechanism, with epoxy powder coating burnished colour or gunmetal grey. Floor support secured by PVC supports with interchangeable feet

(black PVC or felt) depending on the floor. Fabric or leather upholstery attached with clip profile and fully removable by invisible zippers and Velcro straps. Seat depth 48 cm.

#### Base

Steel with Gunmetal Grey Coating

Burnished Painted Steel