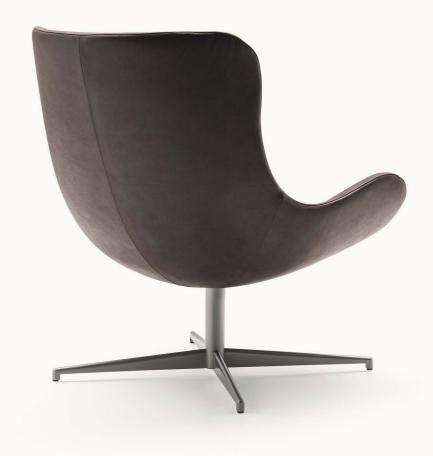

## design Piero Lissoni

Swivel armchair with steel frame embedded in cold-expanded polyurethane foam with differentiated densities polyurethane foam insert. Covering in 100% polyether thermically bonded onto a polyamide velveteen backing and needle punched, resinated, non-woven polyester fibre, paired with a polyamide velveteen backing. Base in 20mm thick sheet steel, CNC machined, and Ø50mm drawn tube with inserted swivel return mechanism, with epoxy powder coating burnished colour or gunmetal grey. Floor support secured by PVC supports with interchangeable feet

(black PVC or felt) depending on the floor. Fabric or leather upholstery attached with clip profile and fully removable by invisible zippers and Velcro straps. Seat depth 48 cm.

#### Base

Steel with Gunmetal Grey Coating

Burnished Painted Steel