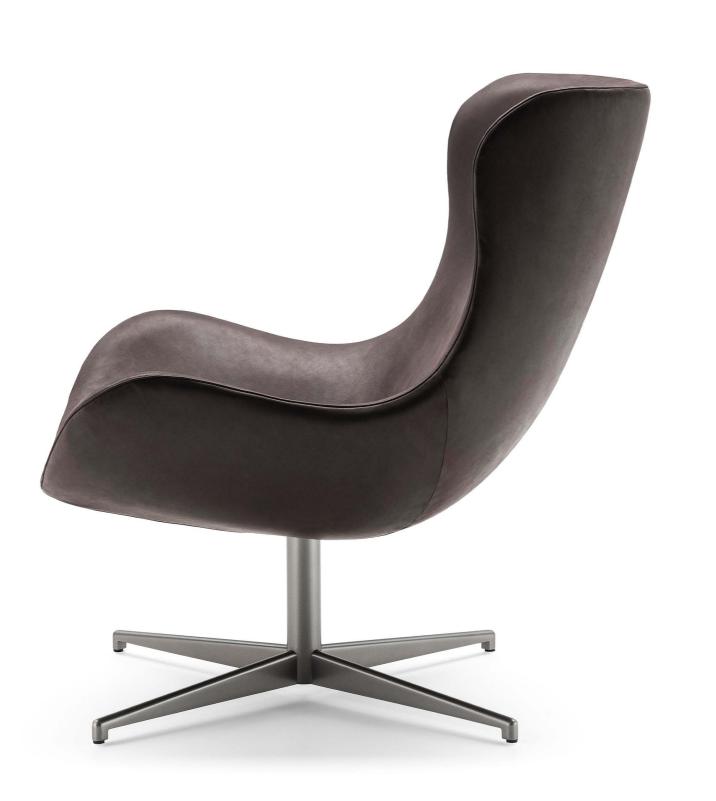

## design Piero Lissoni

Swivel armchair with steel frame embedded in cold-expanded polyurethane foam with differentiated densities polyurethane foam insert. Covering in 100% polyether thermically bonded onto a polyamide velveteen backing and needle punched, resinated, non-woven polyester fibre, paired with a polyamide velveteen backing. Base in 20mm thick sheet steel, CNC machined, and Ø50mm drawn tube with inserted swivel return mechanism, with epoxy powder coating burnished colour or gunmetal grey. Floor support secured by PVC supports with interchangeable feet

(black PVC or felt) depending on the floor. Fabric or leather upholstery attached with clip profile and fully removable by invisible zippers and Velcro straps. Seat depth 48 cm.

#### Base

Steel with Gunmetal Grey Coating

Burnished Painted Steel