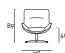

teel frame embedded in cold-expanded polyurethane foam with differentiated densities polyurethane foam insert. Covering in 100% polyether thermically bonded onto a polyamide velveteen backing and needle punched, resinated, non-woven polyester fibre, paired with a polyamide velveteen backing. Base in 20mm thick sheet steel, CNC machined, and Ø50mm drawn tube with inserted swivel return mechanism, with epoxy powder coating burnished colour or gunmetal grey. Floor support secured by PVC supports with interchangeable feet

(black PVC or felt) depending on the floor. Fabric or leather upholstery attached with clip profile and fully removable by invisible zippers and Velcro straps. Seat depth 48 cm.

#### Base



Steel with Gunmetal Grey Coating



Burnished Painted Steel

# Technical Drawings







### Notes

This product can only be upholstered with the following fabrics/leathers in the collection; any velvet is not suitable as a covering.

- 1a Amelia 2a Morris 3 Magnolia 4 Khali 6 River 7a Lampedusa
- 10a Mira 14 Mikado

- 19 Anversa
- -14 Mikado -15a Fashion 23/15 -15a Fashion 29/10 -15a Fashion 29/15 -16a Mirage -17 Panama -18 Fes -18 Tan Tan

- 19a Alabama
- 19a Alabama 20 Tosca 22 Fiore 1524 22 Rombo Rilievo 1524 22 Sabbia 15 25 Sabbia 107 26 Divina 3 33 Pelle Nabuk 34a Pelle Florence 35 Pelle New Scotland 38a Pelle Seta 39 Pelle Must 47 Pelle Natural

- 39 Pelle Must 42 Pelle Natural 44a Pelle Cuoietto 45 Pelle Mandorlo 46 Pelle Teak