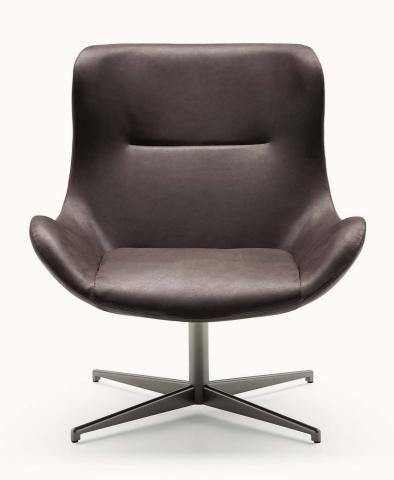

## design Piero Lissoni

Swivel armchair with steel frame embedded in cold-expanded polyurethane foam with differentiated densities polyurethane foam insert. Covering in 100% polyether thermically bonded onto a polyamide velveteen backing and needle punched, resinated, non-woven polyester fibre, paired with a polyamide velveteen backing. Base in 20mm thick sheet steel, CNC machined, and Ø50mm drawn tube with inserted swivel return mechanism, with epoxy powder coating burnished colour or gunmetal grey. Floor support secured by PVC supports with interchangeable feet

(black PVC or felt) depending on the floor. Fabric or leather upholstery attached with clip profile and fully removable by invisible zippers and Velcro straps. Seat depth 48 cm.

#### Base

Steel with Gunmetal Grey Coating

Burnished Painted Steel