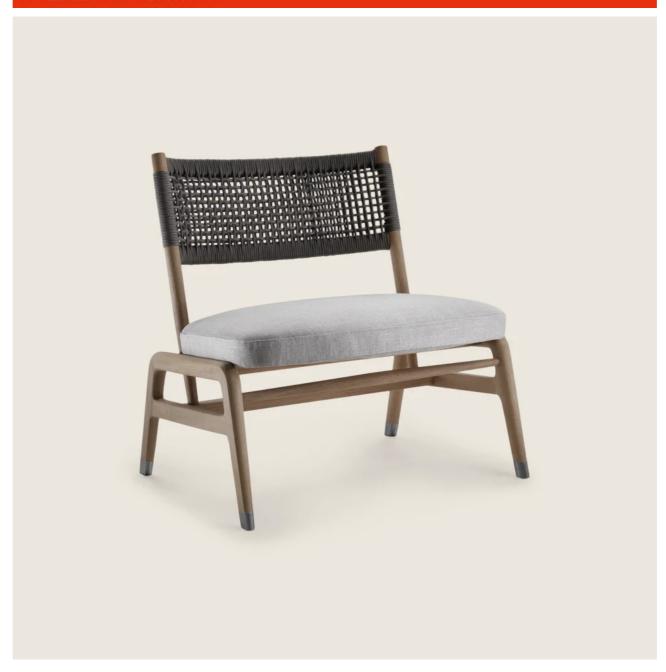

#### **ORTIGIA**

Structure and backrest in solid canaletto walnut with natural finish, stained canaletto walnut extra or in solid ash stained walnut, teak, wenge, ebony or brown. Woven cowhide in the following colors: natural 5002, grey 5003, dark brown 5004, black 5005, olive 5006, russian red 5008, tobacco 5015

Feet in die-cast zama with satin, chrome, burnished, black chrome or glossy anthracite metal finish. Rests on tips made of thermoplastic material

Seat in plywood with polyurethane foam padding, covered with a protective laminated fabric

**Upholstery** is removable in both the fabric and leather versions