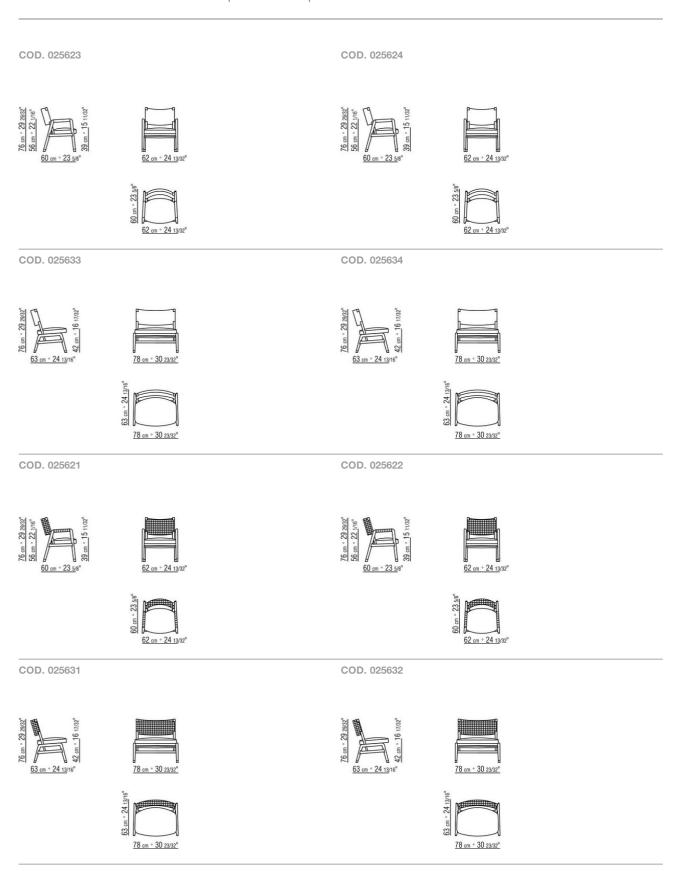

holstery** is removable in both the fabric and leather versions

#### ORTIGIA S.H.

Structure and backrest in solid canaletto walnut with natural finish, stained canaletto walnut extra, or in solid ash stained walnut, teak, wenge, ebony or brown

Backrest and armrests upholstered in cowhide in the following colors: grey 5003, dark brown 5004, extra dark brown 5013, black 5005, olive 5006, russian red 5008, sand 5001, tobacco 5015

**Seat** in plywood with polyurethane foam padding, covered with a protective laminated fabric

Feet in die-cast zama with satin, chrome, burnished, black chrome or glossy anthracite finish. Rests on tips made of thermoplastic material

**Upholstery** is removable in both the fabric and leather versions

ARMCHAIRS

## TECHNICAL DRAWINGS | ORTIGIA | ORTIGIA S.H.



ARMCHAIRS

## TECHNICAL DRAWINGS | ORTIGIA | ORTIGIA S.H.



ARMCHAIRS