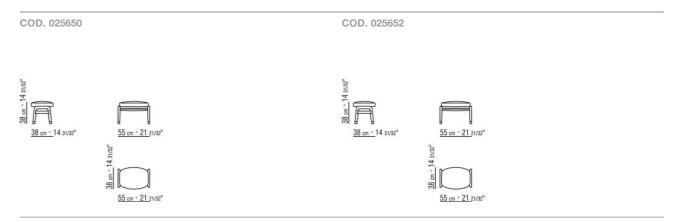

ns

#### ORTIGIA S.H.

Structure and backrest in solid canaletto walnut with natural finish, stained canaletto walnut extra, or in solid ash stained walnut, teak, wenge, ebony or brown

Backrest and armrests upholstered in cowhide in the following colors: grey 5003, dark brown 5004, extra dark brown 5013, black 5005, olive 5006, russian red 5008, sand 5001, tobacco 5015

**Seat** in plywood with polyurethane foam padding, covered with a protective laminated fabric

Feet in die-cast zama with satin, chrome, burnished, black chrome or glossy anthracite finish. Rests on tips made of thermoplastic material

**Upholstery** is removable in both the fabric and leather versions

ARMCHAIRS

## TECHNICAL DRAWINGS | ORTIGIA | ORTIGIA S.H.



ARMCHAIRS

## TECHNICAL DRAWINGS | ORTIGIA | ORTIGIA S.H.



ARMCHAIRS