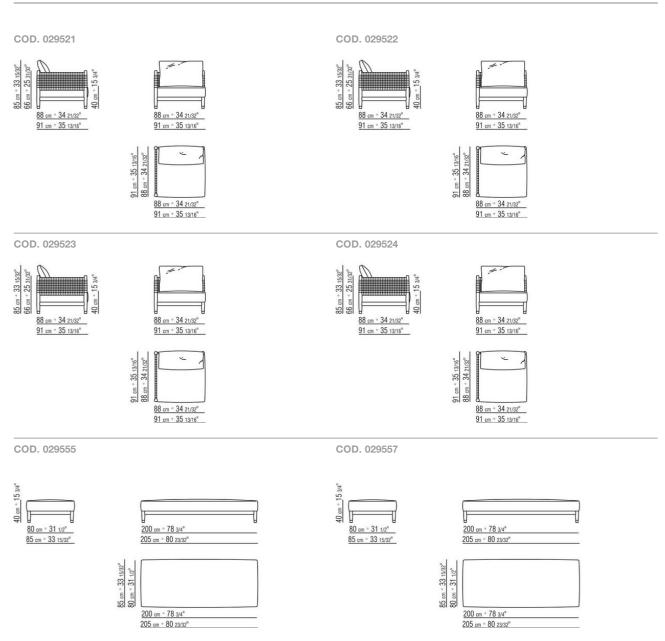

support in anthracite color elastic webbing Hand-woven cord in twisted paper rush; or, in woven cowhide cord in these colors: black, dark brown, tobacco, natural, olive, grey, russian red

**Seat cushions** in polyester fiber with insert in crushproof variable-density material

**Backrest cushions** in polyester fiber **Optional cushions** in polyester fiber. Upon request, with upcharge

Feet in die-cast zama in these finishes: satin, chrome, burnished, black chrome, glossy anthracite. Feet rest on tips made of thermoplastic material

Seat/backrest cushion upholstery is removable in both the fabric and leather versions

**Upholstery piping** tailored detailing includes grosgrain piping that can be crafted in all the colors on the sample board

ARMCHAIRS 2

### TECHNICAL DRAWINGS | PARKER



COD. 029596



ARMCHAIRS