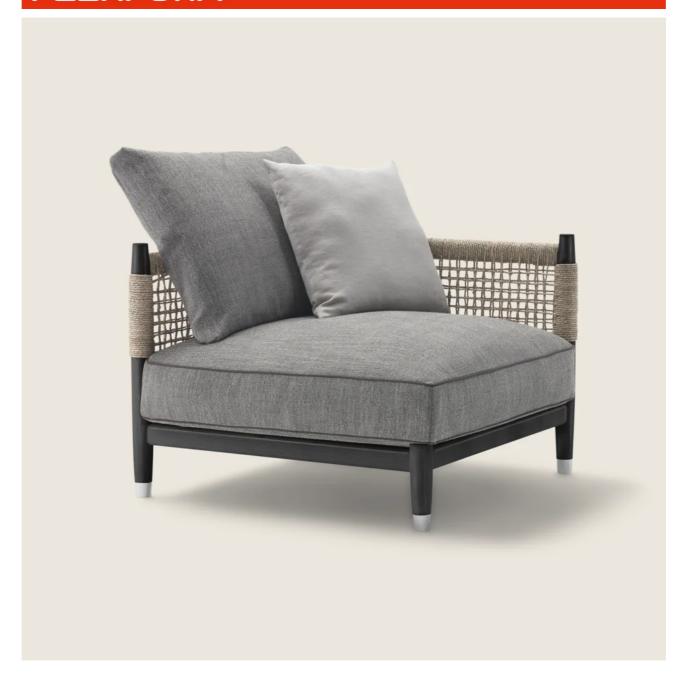

### PARKER | ANTONIO CITTERIO | 2022

#### **ARMCHAIR**

Structure in solid canaletto walnut with natural finish or stained extra; or in solid ash with natural finish or stained walnut, teak, wenge, ebony or brown, and metal frame with epoxy powder-coat finish, with support in anthracite color elastic webbing Hand-woven cord in twisted paper rush; or, in woven cowhide cord in these colors: black, dark brown, tobacco, natural, olive, grey, russian red

**Seat cushions** in polyester fiber with insert in crushproof variable-density material

**Backrest cushions** in polyester fiber **Optional cushions** in polyester fiber. Upon request, with upcharge

Feet in die-cast zama in these finishes: satin, chrome, burnished, black chrome, glossy anthracite. Feet rest on tips made of thermoplastic material

Seat/backrest cushion upholstery is removable in both the fabric and leather versions

**Upholstery piping** tailored detailing includes grosgrain piping that can be crafted in all the colors on the sample board