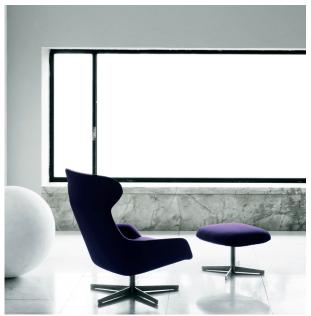

## Reader

design Piergiorgio e Michele Cazzaniga

Armchair, bergère and footrest with steel frame embedded in cold-expanded polyurethane foam with Visco-soft "Xtra-pur" insert and seat support in cross-woven, coated rubber elastic straps. Covering in needle punched, resinated, nonwoven polyester fibre, bonded onto a polyamide velveteen backing. Swivelling or fix base, in AISI 304 stainless steel matt satinfinish or, for swiveling version only, in black epoxy powder coating. Fabric or leather upholstery, the fabric version only is fully removable by zippers and Velcro fastenings. Seat depth 57cm.