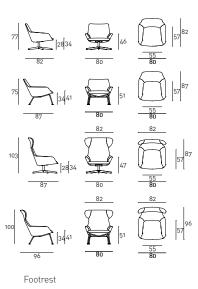

## Reader

design Piergiorgio e Michele Cazzaniga

Armchair, bergère and footrest with steel frame embedded in cold-expanded polyurethane foam with Visco-soft "Xtra-pur" insert and seat support in cross-woven, coated rubber elastic straps. Covering in needle punched, resinated, nonwoven polyester fibre, bonded onto a polyamide velveteen backing. Swivelling or fix base, in AISI 304 stainless steel matt satinfinish or, for swiveling version only, in black epoxy powder coating. Fabric or leather upholstery, the fabric version only is fully removable by zippers and Velcro fastenings. Seat depth 57cm.