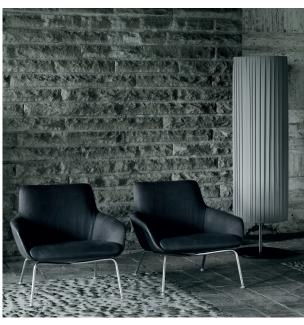

## Reader

design Piergiorgio e Michele Cazzaniga

Armchair, bergère and footrest with steel frame embedded in cold-expanded polyurethane foam with Visco-soft "Xtra-pur" insert and seat support in cross-woven, coated rubber elastic straps. Covering in needle punched, resinated, nonwoven polyester fibre, bonded onto a polyamide velveteen backing. Swivelling or fix base, in AISI 304 stainless steel matt satinfinish or, for swiveling version only, in black epoxy powder coating. Fabric or leather upholstery, the fabric version only is fully removable by zippers and Velcro fastenings. Seat depth 57cm.