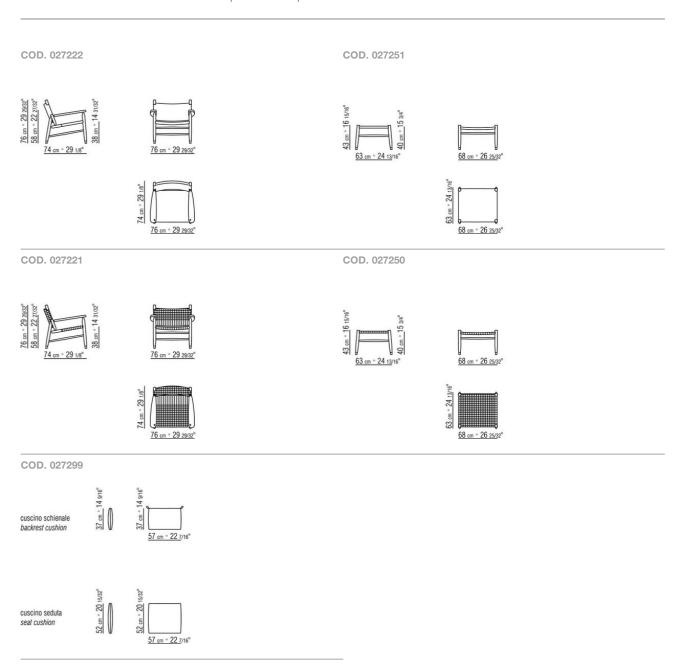

, burnished, glossy anthracite finish. Feet rest on tips made of thermoplastic material

Seat and backrest cushion upholstery is removable in both the fabric and leather versions

#### TESSA S.H.

Structure in solid canaletto walnut with natural finish or stained canaletto walnut extra; or in solid ashwood stained walnut, stained teak, stained wenge, stained ebony or stained brown; or in solid mahogany with glossy varnished finish

Seat/backrest in cowhide in the following colors: grey 5003, dark brown 5004, extra dark brown 5013, black 5005, olive 5006, russian red 5008, sand 5001, tobacco 5015

Feet in die-cast zama with satin, chrome, burnished, black chrome, glossy anthracite finish. Rests on tips made of thermoplastic material

ARMCHAIRS 2

## TECHNICAL DRAWINGS | TESSA | TESSA S.H.



ARMCHAIRS