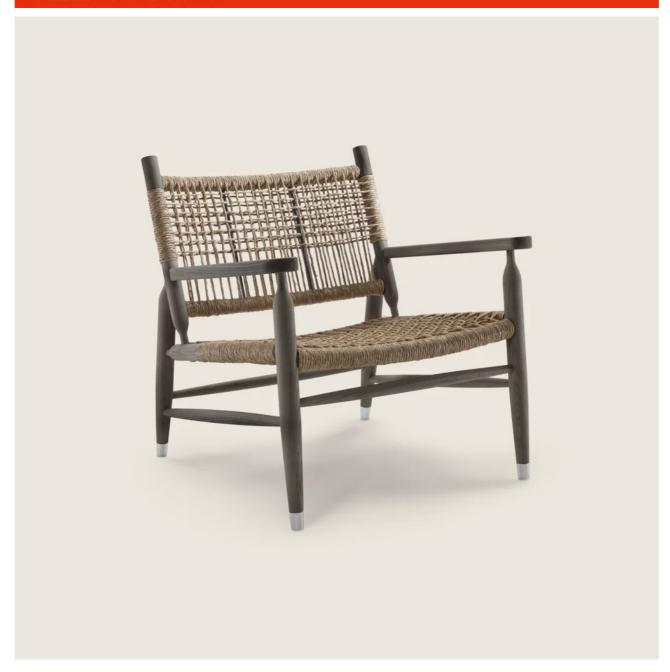

#### **TESSA**

Structure in solid canaletto walnut natural, stained extra, or in solid ashwood stained walnut, stained teak, stained wenge, stained ebony or stained brown.

Woven twisted paper rush cord

Seat/backrest cushion (for the armchair only) in polyester fiber; upon request, with upcharge

Feet in die-cast zama with satin, chrome, black chrome, burnished, glossy anthracite finish. Feet rest on tips made of thermoplastic material

Seat and backrest cushion upholstery is removable in both the fabric and leather versions