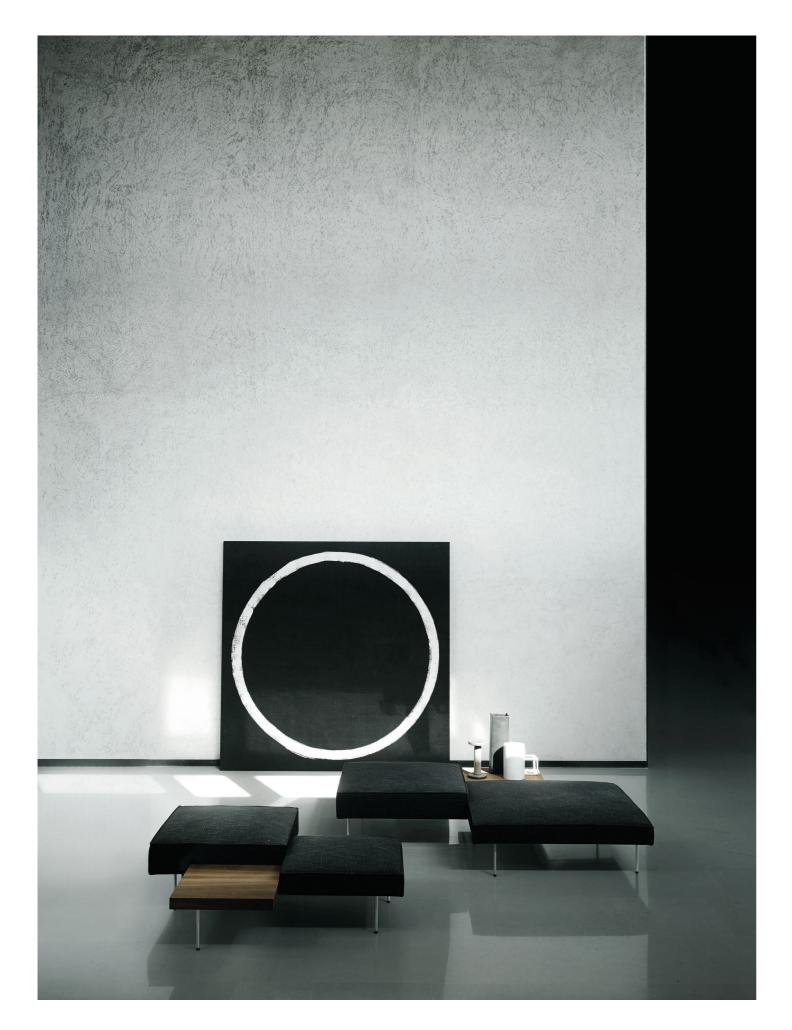

## UPLAND

— design Massimo Mariani

Element composed by a coffee table and two seating elements, with supporting frame in epoxy powder coated steel. Table top in MDF 20mm thick, veneered with elm or Thermo oak plates with water-based acrylic paint finish. Seating elements in multilayer, padded in polyurethane foam covered in needle punched, resinated, nonwoven polyester fibre, bonded onto a polyamide velveteen backing. AISI 304 Stainless Steel feet Ø15mm, matt satin-finish with black PVC adjustable tips, screwed to the base with a bushing. Fabric or leather upholstery, both full removable by Velcro