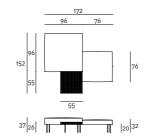

## UPLAND

— design Massimo Mariani

Element composed by a coffee table and two seating elements, with supporting frame in epoxy powder coated steel. Table top in MDF 20mm thick, veneered with elm or Thermo oak plates with water-based acrylic paint finish. Seating elements in multilayer, padded in polyurethane foam covered in needle punched, resinated, nonwoven polyester fibre, bonded onto a polyamide velveteen backing. AISI 304 Stainless Steel feet Ø15mm, matt satin-finish with black PVC adjustable tips, screwed to the base with a bushing. Fabric or leather upholstery, both full removable by Velcro

## Technical Drawings