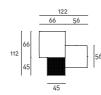

## UPLAND

— design Massimo Mariani

Element composed by a coffee table and two seating elements, with supporting frame in epoxy powder coated steel. Table top in MDF 20mm thick, veneered with elm or Thermo oak plates with water-based acrylic paint finish. Seating elements in multilayer, padded in polyurethane foam covered in needle punched, resinated, nonwoven polyester fibre, bonded onto a polyamide velveteen backing. AISI 304 Stainless Steel feet Ø15mm, matt satin-finish with black PVC adjustable tips, screwed to the base with a bushing. Fabric or leather upholstery, both full removable by Velcro

## Feet



Stainless Steel with Matt Satin Finish

## Table Top



## Technical Drawings